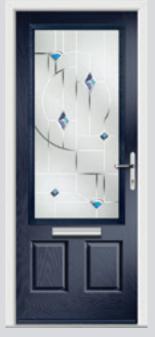

## Carnoustie including Birkdale and Penina

Our most popular door, which is now available in a choice of style variations.

Original Carnoustie Colour Agate Grey Glazing Elan

Original Carnoustie Colour Red Glazing Modena