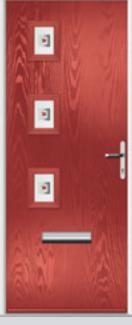

## Riviera including Portrush and Sunburst options

A classic design, which suits many properties.

Original Portrush Colour Black Glazing Murano Black

Original Portrush Sunburst Colour Red Glazing GridLite Satin / Satin

Original Portrush Colour Temple Glazing Diamond Cut

Original Portrush Sunburst Colour Victory Blue Glazing GridLite Etch

Original Portrush Colour White Glazing Style A Ink

Original Riviera Colour Clay Glazing Mayfair

Original Riviera Sunburst Colour Victory Blue Glazing GridLite Satin / Satin

Original Portrush Colour Anthracite Glazing Symphony

Original Riviera Sunburst Colour Very Berry Glazing GridLite Etch / Kensington

Original Portrush Colour Stormy Bay Glazing Flair

Original Portrush Sunburst Colour Golden Oak Glazing GridLite Satin

Original Riviera Colour Spartan Stone Glazing Elderton

Original Riviera Sunburst Colour Dusky Pink Glazing GridLite Cathedral / Cathedral

Original Riviera Colour Blue Glazing Murano Blue

Original Riviera Sunburst
Colour Agate Grey
Glazing GridLite Pinpoint /
Pinpoint

Original Portrush Colour Sage Green Glazing Reflections

Original Portrush Sunburst Colour Cream White Glazing GridLite Etch

Original Portrush Colour Slate Grey Glazing Style E Bodoni

Original Portrush Sunburst Colour Bolero Glazing GridLite Cathedral

**Original Riviera Colour** Azure **Glazing** Victorian Border

Original Riviera Sunburst Colour Irish Oak Glazing GridLite Rain / Rain