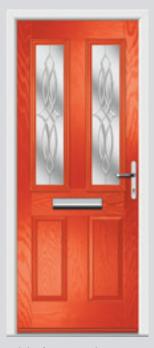

## Carnoustie including Birkdale and Penina

Our most popular door, which is now available in a choice of style variations.

Original Carnoustie Colour Agate Grey Glazing Elan

Original Carnoustie Colour Red Glazing Modena