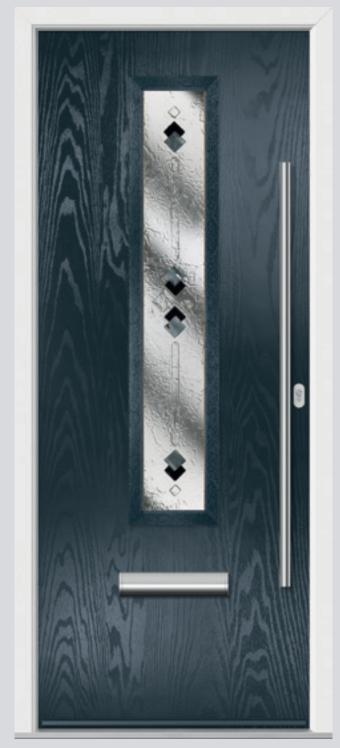

## Carnoustie including Birkdale and Penina

Our most popular door, which is now available in a choice of style variations.

Original Carnoustie Colour Agate Grey Glazing Elan

Original Carnoustie Colour Red Glazing Modena

Flush Carnoustie Colour Olive Grove Glazing Spitalfields

Original Carnoustie Colour Rosewood Glazing Finesse

Original Carnoustie Colour Black Ice Glazing Murano Blue

Original Carnoustie Colour Balcony Sunset Glazing Holborn

**Farmhouse Carnoustie Colour** Victory Blue **Glazing** Greenwich

Flush Carnoustie Colour Moonshine Glazing Diamond Cut

Flush Carnoustie Colour Rooftop Terrace Glazing Matrix

Original Carnoustie Colour Stormy Seas Glazing Classic