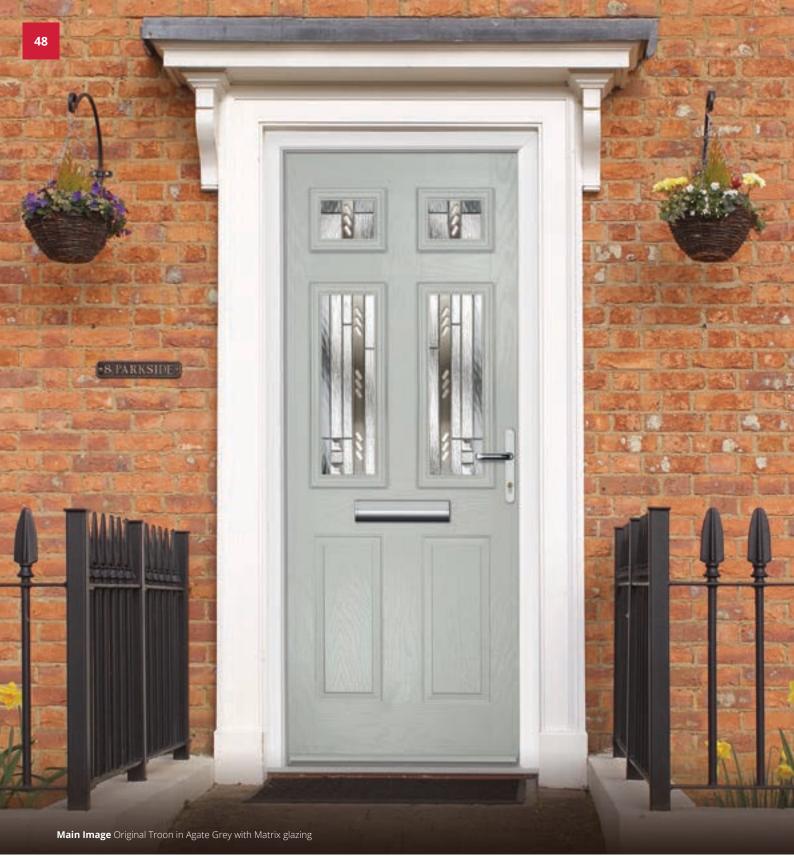

# Troon including Muirfield and Pinehurst

The original six-panel door can be enhanced with either two or four glazing details.

**Original Troon** Colour Blue **Glazing** New Orleans

**Original Muirfield** Colour Rosewood **Glazing** Kensington

**Glazing** Pinpoint

**Original Muirfield** Colour Cream White **Glazing** Bullion

**6 Panel Solid Colour** Rose Garden **Glazing** None

**Original Troon Colour** Victory Blue **Glazing** Tahoe Blue

**Original Troon Colour** Agate Grey **Glazing** Symphony