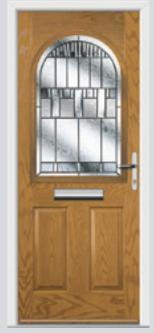

# Turnberry including Grid option

The large arched glazed area can be further enhanced with our GridLite option.

Original Turnberry Colour Irish Oak Glazing Prairie

Original Turnberry Colour Black Glazing Style B Willow

Original Turnberry Colour French Blue Glazing Classic

Original Turnberry Colour Barnwood Grey Glazing French

Also available in Blue, Black, Green, and Red

Original Turnberry 11 Grid Colour White Glazing GridLite Etch

Original Turnberry Colour Very Berry Glazing Spitalfields

Original Turnberry Colour Olive Grove Glazing Abstract

Original Turnberry 11 Grid Colour Vanilla Glazing GridLite Etch