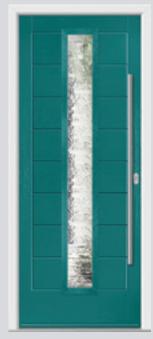

## Inox Monaco

With its long centre glazing, the Inox Monaco achieves a bold yet graceful design.

**Links Inox Monaco Colour** Sage Green **Glazing** Aurora

Monza Inox Monaco Colour Bright Magma Glazing Greenwich

Flush Inox Monaco Colour White Glazing Pinpoint

Monza Inox Monaco Colour Pale Pink Glazing Rain