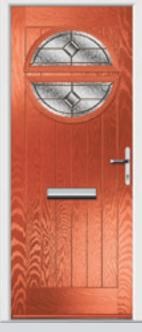

Riviera Original

Riviera Sunburst Original

Portrush Sunburst Original

## Riviera including Portrush and Sunburst options

A classic design, which suits many properties.

Original Portrush Colour Black Glazing Murano Black

Original Portrush Sunburst Colour Red Glazing GridLite Satin / Satin

Original Portrush Colour Temple Glazing Diamond Cut

Original Portrush Sunburst Colour Victory Blue Glazing GridLite Etch

Original Portrush Colour White Glazing Style A Ink

Original Riviera Colour Clay Glazing Mayfair

Original Portrush Colour Stormy Bay Glazing Flair

Original Portrush Sunburst Colour Golden Oak Glazing GridLite Satin

Original Riviera Colour Spartan Stone Glazing Elderton

Original Riviera Sunburst Colour Dusky Pink Glazing GridLite Cathedral / Cathedral