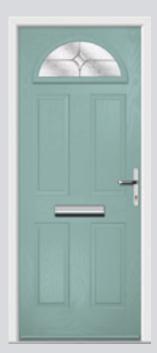

## Gleneagles including Grid option

With its eloquent design the Gleneagles is a very popular style.

Original Gleneagles Colour Rosewood Glazing Crystal Flowers

Original Gleneagles
Colour Blue
Glazing Murano Blue