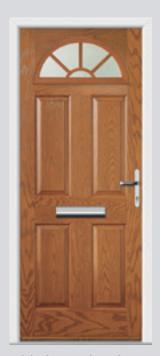

## Gleneagles including Grid option

With its eloquent design the Gleneagles is a very popular style.

Original Gleneagles Colour Rosewood Glazing Crystal Flowers

Original Gleneagles
Colour Blue
Glazing Murano Blue