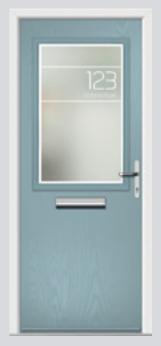

## Gleneagles including Grid option

With its eloquent design the Gleneagles is a very popular style.

Original Gleneagles Colour Rosewood Glazing Crystal Flowers

Original Gleneagles
Colour Blue
Glazing Murano Blue

Original Gleneagles Colour Mushroom Glazing Strand

Original Gleneagles 4 Grid Colour Stormy Seas Glazing Venetian Blind

**3 Quarter Solid Colour** Sandy Shoes **Glazing** None

Original Gleneagles Colour Black Ice Glazing Style G Bodoni

Original Gleneagles 4 Grid Colour Moonshine Glazing GridLite Etch

Original Gleneagles Colour Red Glazing Beaumont