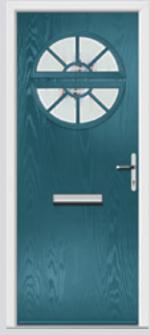

Riviera Original

Riviera Sunburst Original

Portrush Sunburst Original

## Riviera including Portrush and Sunburst options

A classic design, which suits many properties.

Original Portrush Colour Black Glazing Murano Black

Original Portrush Sunburst Colour Red Glazing GridLite Satin / Satin

Original Riviera Sunburst Colour Victory Blue Glazing GridLite Satin / Satin

Original Portrush Colour Anthracite Glazing Symphony

Original Riviera Sunburst Colour Very Berry Glazing GridLite Etch / Kensington

Original Riviera Colour Blue Glazing Murano Blue

Original Riviera Sunburst
Colour Agate Grey
Glazing GridLite Pinpoint /
Pinpoint

Original Portrush Colour Sage Green Glazing Reflections

Original Portrush Sunburst Colour Cream White Glazing GridLite Etch