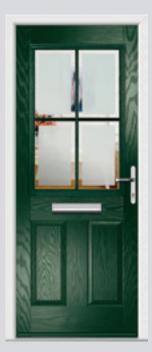

## Gleneagles including Grid option

With its eloquent design the Gleneagles is a very popular style.

Original Gleneagles Colour Rosewood Glazing Crystal Flowers

Original Gleneagles
Colour Blue
Glazing Murano Blue

Original Gleneagles Colour Mushroom Glazing Strand

Original Gleneagles 4 Grid Colour Stormy Seas Glazing Venetian Blind

**3 Quarter Solid Colour** Sandy Shoes **Glazing** None

Original Gleneagles Colour Black Ice Glazing Style G Bodoni

Original Gleneagles 4 Grid Colour Moonshine Glazing GridLite Etch

Original Gleneagles Colour Red Glazing Beaumont