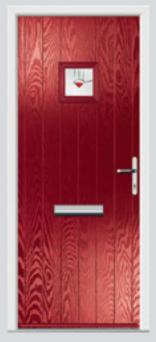

# St. Andrews including Craftsman

A timeless design, the St. Andrews will remain a popular design for years to come.

Original St. Andrews Colour Red Glazing Beaumont

Original St. Andrews Colour Black Glazing Havana

Original St. Andrews Colour Putty Glazing Dorchester Amber

Original St. Andrews Colour Rosewood Glazing Zinc Star

**Craftsman Solid Colour** Golden Oak **Glazing** None

Original St. Andrews Colour Twilight Glazing Crystal Flowers

Craftsman Solid Colour Irish Oak Glazing None

Original St. Andrews Colour Olive Grove Glazing Style C Bodoni