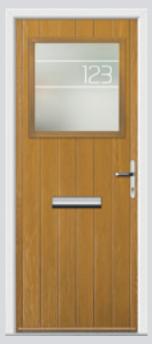

## Lytham including Grid options

With its large glazed area, the Lytham lets light shine through.

Flush Lytham 4 Grid Colour Blue Glazing GridLite Etch

**Original Lytham** Colour Golden Oak Glazing Elan

Colour Slate Grey Glazing GridLite Etch

**Original Lytham 4 Grid** Colour White **Glazing** GridLite Cathedral

**Original Lytham** Colour Diablo Glazing Style F Franklin

Flush Lytham Colour California Glazing Chelsea

Original Lytham 4 Grid Colour Green Glazing GridLite Etch