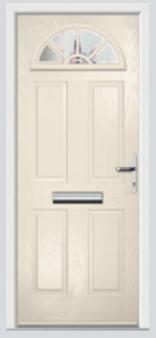

## Carnoustie including Birkdale and Penina

Our most popular door, which is now available in a choice of style variations.

Original Carnoustie Colour Agate Grey Glazing Elan

Original Carnoustie Colour Red Glazing Modena

Flush Carnoustie Colour Olive Grove Glazing Spitalfields

Original Carnoustie Colour Rosewood Glazing Finesse

Original Carnoustie Colour Black Ice Glazing Murano Blue

Original Carnoustie Colour Balcony Sunset Glazing Holborn