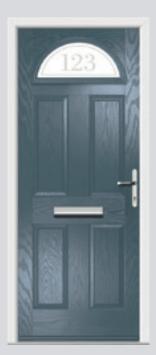

#### 123 123 123 Style A Style D Style B Style C 123 123 Style E Style H Style F Style G

## Letter and number styles

A custom house number and/or name as a combination of clear and etched glass, is available on certain door styles as shown above using the fonts shown below.

| Bodoni       |
|--------------|
| 0123456789   |
| ABCDEGHIJK   |
| LMNOPQRS     |
| TUVWXYZ      |
| abcdefghijkl |
| mnopqrstuv   |
| wxyz         |