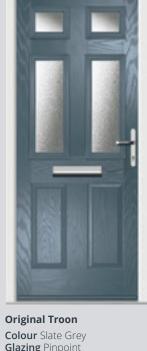

# Troon including Muirfield and Pinehurst

The original six-panel door can be enhanced with either two or four glazing details.

**Original Troon** Colour Blue **Glazing** New Orleans

**Original Muirfield** Colour Rosewood **Glazing** Kensington

**Glazing** Pinpoint

**Original Muirfield** Colour Cream White **Glazing** Bullion

**6 Panel Solid Colour** Rose Garden **Glazing** None

**Original Troon Colour** Victory Blue **Glazing** Tahoe Blue

**Original Troon Colour** Agate Grey **Glazing** Symphony