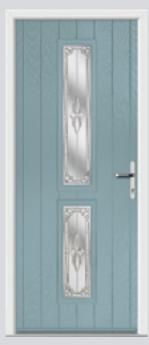

## Carnoustie including Birkdale and Penina

Our most popular door, which is now available in a choice of style variations.

Original Carnoustie Colour Agate Grey Glazing Elan

Original Carnoustie Colour Red Glazing Modena

Flush Carnoustie Colour Olive Grove Glazing Spitalfields

Original Carnoustie Colour Rosewood Glazing Finesse

Original Carnoustie Colour Black Ice Glazing Murano Blue

Original Carnoustie Colour Balcony Sunset Glazing Holborn

**Farmhouse Carnoustie Colour** Victory Blue **Glazing** Greenwich

Flush Carnoustie Colour Moonshine Glazing Diamond Cut

Flush Carnoustie Colour Rooftop Terrace Glazing Matrix

Original Carnoustie Colour Stormy Seas Glazing Classic