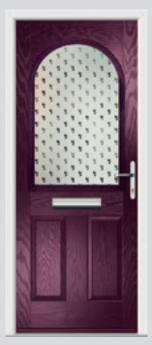

## Carnoustie including Birkdale and Penina

Our most popular door, which is now available in a choice of style variations.

Original Carnoustie Colour Agate Grey Glazing Elan

Original Carnoustie Colour Red Glazing Modena