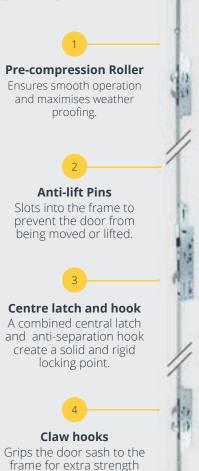

## Complete peace of mind

Keep your home and family fully protected.

The security of your home is of paramount importance to us, which is why we use the most secure multipoint locking systems on all our doors as standard, providing your home with the protection it deserves.

## Locking systems

#### Lever operated

Doors specified with a lever/lever and lever/pad handle are supplied with a 5 hook multi-point door lock as standard.

Twin hook locking points provide nextgeneration enhanced security and are engaged when the handle lever is lifted and then the door is simply locked/ unlocked by using the key.

#### Slam operated

This high-performance, multi-point slam lock is generally used in conjunction with 'Pull' handles.

The mechanical self-locking system ensures that the door is securely locked against uninvited entry when simply pulled shut. From outside, the latchbolts are retracted and the door opened by a simple turn of the key.

#### Heritage slam operated

The Heritage slam lock will help you achieve a classic door appearance which is both secure and functional.

The Heritage slam lock works in a similar way to the slam lock, although the lock is positioned higher up the door. Simply by closing the door, the top and bottom latches strike the keep and fully engage to become secure deadbolts.

and solidity.

#### High securit

Awarded the Police 'Secured by Design' accreditation, our multipoint locks have been rigorously tested to the very highest security standards.