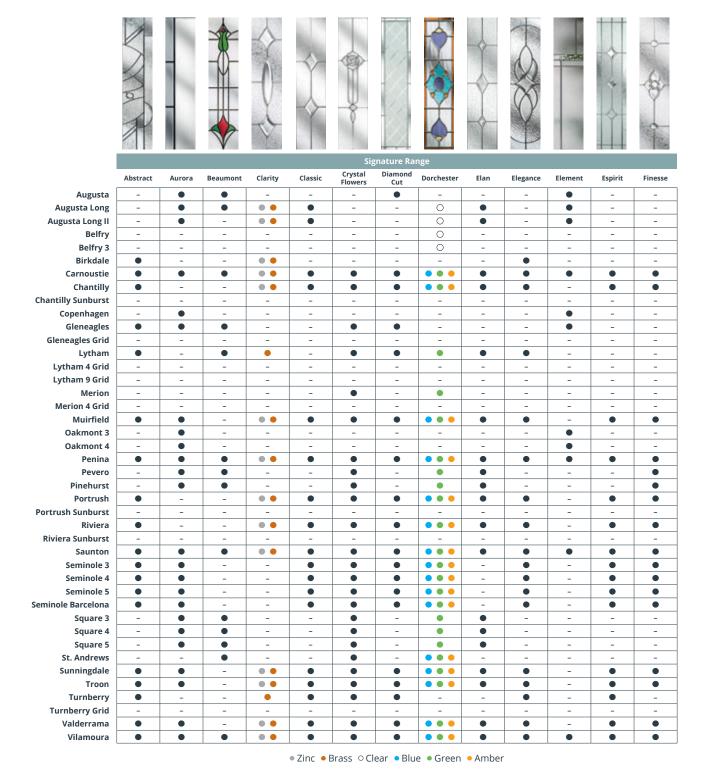

# Decorative glass

Our composite doors are available with a variety of glass options allowing you to select the perfect style to complete your door and enhance the privacy of your property.

A range of obscure glass options are also available (see page 73)

#### Inspirational, beautiful and the ultimate in style

Our collection of decorative door glass has been created to provide you with a wealth of choice to enhance your composite door, and create a first impression that speaks volumes.

While every effort is made to make the glazing appear as true to life as possible, these images are for illustrative purposes and the final product may differ due to the manufacturing process and real-world lighting conditions.

|                           | Etch Art Range |           |         |            |        |         |           |          |              |        |         |                     |               |                      |
|---------------------------|----------------|-----------|---------|------------|--------|---------|-----------|----------|--------------|--------|---------|---------------------|---------------|----------------------|
|                           | Chelsea        | Greenwich | Holborn | Kensington | Linear | Mayfair | Murano    | Richmond | Spitalfields | Strand | Tahoe   | Victorian<br>Border | Worker<br>Bee | Letters /<br>Numbers |
| Augusta                   | •              | •         | -       | •          | -      | -       | • • • •   | -        | -            | -      | • • • • | •                   | -             | ACH                  |
| Augusta Long              | •              | •         | •       | •          | •      | -       | • • • •   | •        | -            | •      | • • • • | •                   | -             | ACH                  |
| Augusta Long II           | •              | •         | •       | •          | •      | -       | • • • •   | •        | -            | •      | • • • • | •                   | -             | ACH                  |
| Belfry                    | -              | •         | -       | •          | -      | -       | ••••      | -        | -            | -      | • • • • | •                   | -             | -                    |
| Belfry 3                  | -              | •         | -       | •          | -      | -       | ••••      | -        | -            | -      | • • • • | •                   | -             | -                    |
| Birkdale                  | -              | -         | -       | -          | -      | -       | -         | -        | -            | -      | -       | -                   | -             | -                    |
| Carnoustie                | •              | •         | •       | •          | •      | •       | • • • •   | •        | •            | -      | • • • • | •                   | •             | -                    |
| Chantilly                 | -              | -         | •       | •          | -      | •       | • • • •   | -        | •            | -      | -       | •                   | •             | ABCDE                |
| <b>Chantilly Sunburst</b> | -              | -         | -       | -          | -      | -       | -         | -        | -            | -      | -       | -                   | -             | -                    |
| Copenhagen                | -              | •         | •       | •          | •      | •       | -         | -        | •            | •      | • • • • | •                   | •             | -                    |
| Gleneagles                | •              | •         | •       | •          | •      | •       | • • • •   | •        | •            | •      | -       | -                   | •             | ABFG                 |
| Gleneagles Grid           | -              | -         | -       | -          | -      | -       | -         | -        | -            | -      | -       | -                   | -             | -                    |
| Lytham                    | •              | •         | •       | •          | •      | •       | • • • •   | •        | •            | •      | -       | •                   | •             | ABFG                 |
| Lytham 4 Grid             | -              | -         | -       | -          | -      | -       | -         | -        | -            | -      | -       | -                   | -             | -                    |
| Lytham 9 Grid             | -              | -         | -       | -          | -      | -       | -         | -        | -            | -      | -       | -                   | -             | -                    |
| Merion                    | -              | -         | •       | •          | -      | •       | -         | -        | •            | -      | -       | •                   | •             | ABF                  |
| Merion 4 Grid             | -              | -         | -       | -          | -      | -       | -         | -        | -            | -      | -       | -                   | -             | -                    |
| Muirfield                 | -              | •         | •       | •          | •      | •       | ••••      | -        | •            | -      | • • • • | •                   | •             | -                    |
| Oakmont 3                 | -              | •         | •       | •          | •      | •       | -         | -        | •            | •      | • • • • | •                   | •             | -                    |
| Oakmont 4                 | -              | •         | •       | •          | •      | •       | -         | -        | •            | •      | ••••    | •                   | •             | -                    |
| Penina                    | •              | •         | •       | •          | •      | •       | ••••      | •        | •            | -      | • • • • | •                   | •             | -                    |
| Pevero                    | -              | •         | -       | •          | -      | -       | ••••      | •        | -            | •      | ••••    | •                   | -             | -                    |
| Pinehurst                 | -              | •         | -       | •          | -      | -       | ••••      | •        | -            | •      | • • • • | •                   | -             | -                    |
| Portrush                  | -              | -         | •       | •          | -      | •       | ••••      | -        | •            | -      | -       | •                   | •             | ABCDE                |
| Portrush Sunburst         | -              | -         | -       | -          | -      | -       | -         | -        | -            | -      | _       | -                   | -             | -                    |
| Riviera                   | -              | -         | •       | •          | -      | •       | ••••      | -        | •            | -      | -       | •                   | •             | ABCDE                |
| Riviera Sunburst          | -              | -         | -       | -          | -      | -       | -         | -        | -            | -      | -       | -                   | -             | -                    |
| Saunton                   | •              | •         | •       | •          | •      | •       | • • • •   | •        | •            | -      | • • • • | •                   | •             | -                    |
| Seminole 3                | -              | •         | -       | •          | •      | •       | • • • •   | •        | •            | -      | • • • • | •                   | -             | -                    |
| Seminole 4                | -              | •         | -       | •          | •      | •       | • • • • • | •        | •            | -      | • • • • | •                   | -             | -                    |
| Seminole 5                | -              | •         | -       | •          | •      | •       | • • • •   | •        | •            | -      | • • • • | •                   | -             | -                    |
| Seminole Barcelona        | -              | •         | -       | •          | •      | •       | ••••      | •        | •            | -      | • • • • | •                   | -             | -                    |
| Square 3                  | -              | •         | -       | •          | -      | -       | • • • • • | •        | -            | •      | • • • • | •                   | -             | -                    |
| Square 4                  | -              | •         | -       | •          | -      | -       | ••••      | •        | -            | •      | • • • • | •                   | -             | -                    |
| Square 5                  | _              | •         | _       | •          | _      | _       | ••••      | •        | -            | •      | • • • • | •                   | _             | -                    |
| St. Andrews               | _              | _         | •       | •          | _      | •       | ••••      | -        | •            | _      | -       | •                   | •             | ABCDE                |
| Sunningdale               | _              | •         | •       | •          | •      | •       | ••••      | _        | •            | _      | ••••    | •                   | •             | -                    |
| Troon                     | _              | •         | •       | •          | •      | •       | • • • •   | -        | •            | _      | • • • • | •                   | •             | -                    |
| Turnberry                 | -              | -         | •       | •          | -      | •       | ••••      | -        | •            | _      | -       | •                   | •             | ABFG                 |
| Turnberry Grid            | _              | _         | -       | -          | _      | -       | -         | -        | -            | _      | _       | -                   | _             | -                    |
| Valderrama                | -              | •         | •       | •          | •      | •       | • • • •   | -        | •            | _      | • • • • | •                   | •             | -                    |
| Vilamoura                 | •              | •         | •       | •          | •      | •       | • • • •   | •        | •            | -      | • • • • | •                   | •             | -                    |
|                           |                |           |         |            |        |         |           | 1        |              |        |         |                     |               |                      |

• Black • Blue • Green • Purple • Red