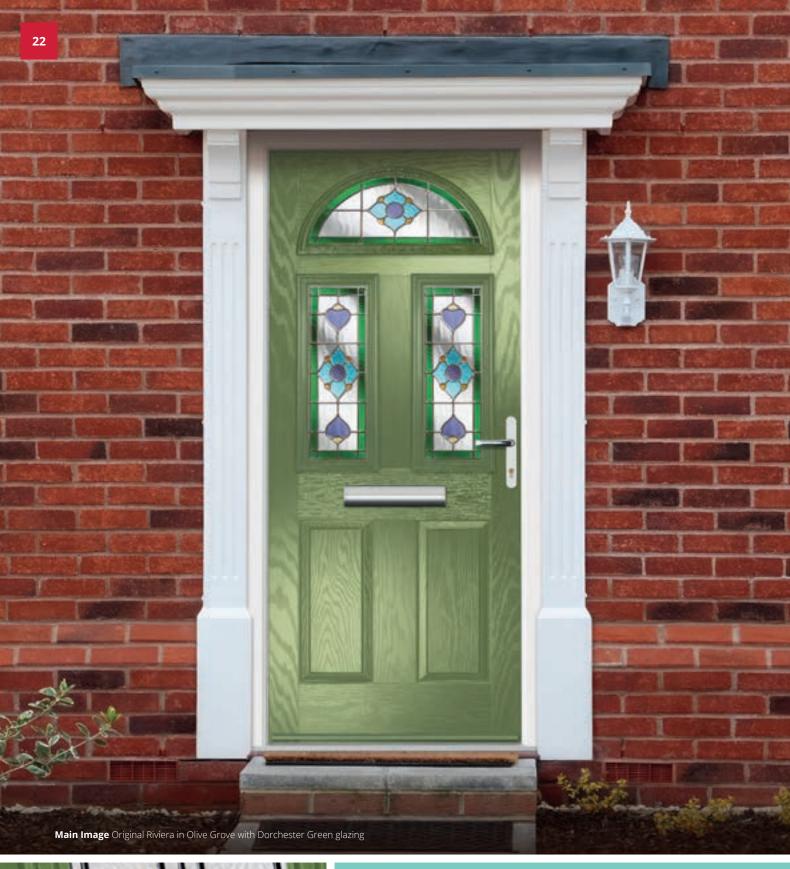

## Riviera including Portrush and Sunburst options

A classic design, which suits many properties.

Original Portrush Colour Black Glazing Murano Black

Original Portrush Sunburst Colour Red Glazing GridLite Satin / Satin

Original Riviera Colour Blue Glazing Murano Blue

Original Riviera Sunburst
Colour Agate Grey
Glazing GridLite Pinpoint /
Pinpoint

Original Portrush Colour Sage Green Glazing Reflections

Original Portrush Sunburst Colour Cream White Glazing GridLite Etch