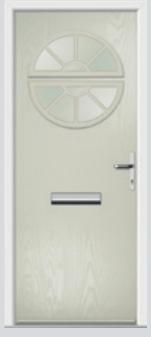

Riviera Original

Riviera Sunburst Original

Portrush Sunburst Original

## Riviera including Portrush and Sunburst options

A classic design, which suits many properties.

Original Portrush Colour Black Glazing Murano Black

Original Portrush Sunburst Colour Red Glazing GridLite Satin / Satin

Original Portrush Colour Temple Glazing Diamond Cut

Original Portrush Sunburst Colour Victory Blue Glazing GridLite Etch

Original Portrush Colour White Glazing Style A Ink

Original Riviera Colour Clay Glazing Mayfair

Original Riviera Colour Blue Glazing Murano Blue

Original Riviera Sunburst
Colour Agate Grey
Glazing GridLite Pinpoint /
Pinpoint

Original Portrush Colour Sage Green Glazing Reflections

Original Portrush Sunburst Colour Cream White Glazing GridLite Etch