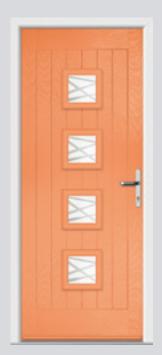

## Carnoustie including Birkdale and Penina

Our most popular door, which is now available in a choice of style variations.

Original Carnoustie Colour Agate Grey Glazing Elan

Original Carnoustie Colour Red Glazing Modena