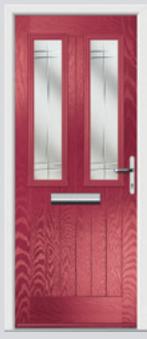

## Carnoustie including Birkdale and Penina

Our most popular door, which is now available in a choice of style variations.

Original Carnoustie Colour Agate Grey Glazing Elan

Original Carnoustie Colour Red Glazing Modena