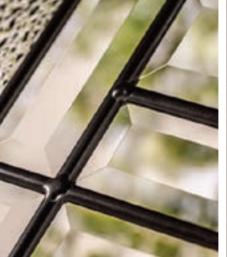

The high-definition woodgrain or smooth etched Glass Reinforced Plastic (GRP) outer skins will look stunning for years to come, delivering long-lasting kerb appeal to any property.

Our doors offer stability from the elements with their Laminated Veneer Lumber (LVL) subframe, encased with expanded PVC for extra protection against any water ingress.

### Traditional, yet modern

GRP outer skins provide the look and feel of traditional woodgrained doors, but without the maintenance.