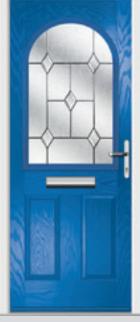

## Belfry

The unique diamond glazing makes the Belfry one of our most adaptable designs.

Monza Belfry Colour Spartan Stone Glazing Murano Black

**Links Belfry 3 Colour** Temple **Glazing** Simplicity

Farmhouse Belfry 3 Left Colour Red Glazing Murano Red