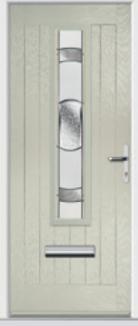

## Carnoustie including Birkdale and Penina

Our most popular door, which is now available in a choice of style variations.

Original Carnoustie Colour Agate Grey Glazing Elan

Original Carnoustie Colour Red Glazing Modena

Flush Carnoustie Colour Olive Grove Glazing Spitalfields

Original Carnoustie Colour Rosewood Glazing Finesse

Original Carnoustie Colour Black Ice Glazing Murano Blue

Original Carnoustie Colour Balcony Sunset Glazing Holborn

**Farmhouse Carnoustie Colour** Victory Blue **Glazing** Greenwich

Flush Carnoustie Colour Moonshine Glazing Diamond Cut

Flush Carnoustie Colour Rooftop Terrace Glazing Matrix

Original Carnoustie Colour Stormy Seas Glazing Classic