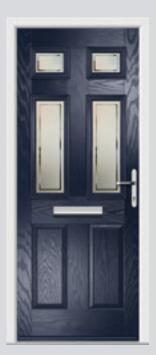

# Troon including Muirfield and Pinehurst

The original six-panel door can be enhanced with either two or four glazing details.

**Original Troon** Colour Blue **Glazing** New Orleans

**Original Muirfield** Colour Rosewood **Glazing** Kensington