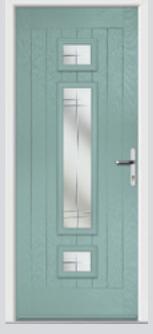

## Gleneagles including Grid option

With its eloquent design the Gleneagles is a very popular style.

Original Gleneagles Colour Rosewood Glazing Crystal Flowers

Original Gleneagles
Colour Blue
Glazing Murano Blue