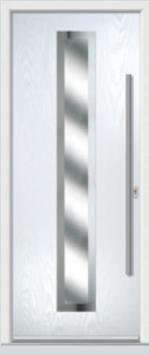

## Inox Munich

Understated and classy with a large central lite, the Inox Munich is a popular option.

Flush Inox Munich Colour California Glazing Modena

Monza Inox Munich Colour Black Glazing Eiger

Links Inox Munich
Colour Balcony Sunset
Glazing Rain