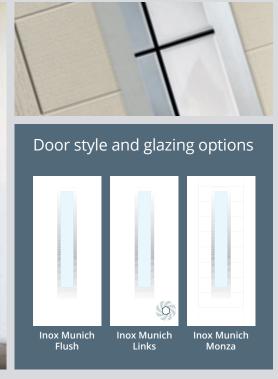

Inox Lyon Left Colour Stormy Seas **Glazing** Satin

## Inox Nice

A Mediterranean style that allows light to stream in, without feeling overlooked.







Links Inox Nice Colour Azure Glazing Greenwich



Monza Inox Nice Colour Black Ice Glazing Rain



Flush Inox Nice Left Colour GRiP® Yellow Glazing Aurora



Monza Inox Nice Left Colour Surfside Glazing Clear

## Inox Monaco

With its long centre glazing, the Inox Monaco achieves a bold yet graceful design.







**Links Inox Monaco Colour** Sage Green **Glazing** Aurora



Monza Inox Monaco Colour Bright Magma Glazing Greenwich



Flush Inox Monaco Colour White Glazing Pinpoint



Monza Inox Monaco Colour Pale Pink Glazing Rain

## Inox Munich

Understated and classy with a large central lite, the Inox Munich is a popular option.







Flush Inox Munich Colour California Glazing Modena



Monza Inox Munich Colour Black Glazing Eiger



Links Inox Munich
Colour Balcony Sunset
Glazing Rain



Monza Inox Munich Colour Tree Frog Glazing Tahoe Green





## Side panel configurations



Side Panel Left Side Panel Left and Right Original



Side Panel Right Original

# Side Panels

We have a wide range of side panel options for entrances with larger openings.



# Endless possibilities

Our door glazing cassette system with a revolutionary Foam in Place technology, delivers a superior seal and aesthetic never seen before. Choose from one of three options to suit any style of door from contemporary to traditional.



**Standard Cassette** 

The traditional choice with a moulded design and a woodgrain finish to suit a more co