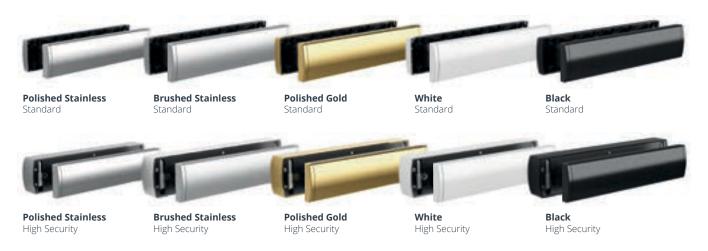

## The finishing touch

Once you've chosen the design of your door, you can exercise your creativity with a huge choice of colour, finish and styling for your door hardware, security and accessories.

Make a statement with a wide choice of handles, letterplates, knockers and spyholes.