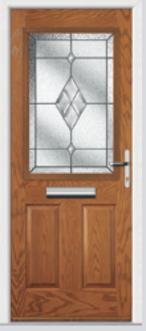

# St. Andrews including Craftsman

A timeless design, the St. Andrews will remain a popular design for years to come.

Original St. Andrews Colour Red Glazing Beaumont

Original St. Andrews Colour Black Glazing Havana

Original St. Andrews Colour Putty Glazing Dorchester Amber

Original St. Andrews Colour Rosewood Glazing Zinc Star

**Craftsman Solid Colour** Golden Oak **Glazing** None

Original St. Andrews Colour Twilight Glazing Crystal Flowers

Craftsman Solid Colour Irish Oak Glazing None

Original St. Andrews Colour Olive Grove Glazing Style C Bodoni