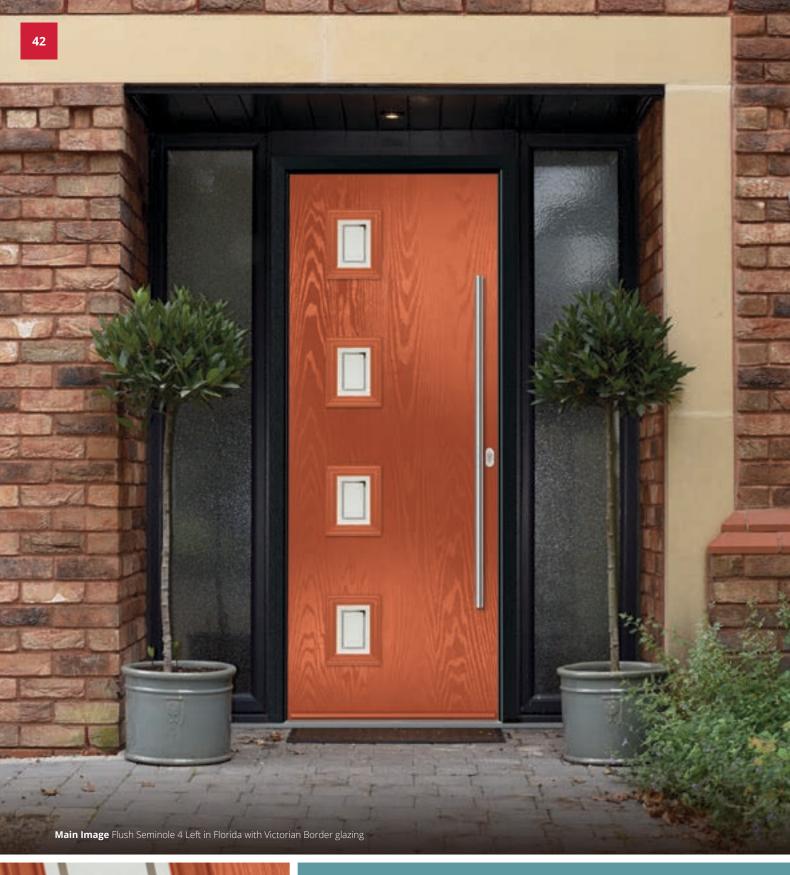

# Seminole including Barcelona

A very popular door design with an abundance of glazing options and positions.

Cottage Seminole 3
Colour Mulberry
Glazing Murano Purple

Also available in Blue, Black, Green, and Red

Farmhouse Seminole 5 Left Colour Agate Grey Glazing Murano Black

Cottage Seminole T3 Left Colour Pointed Rock Glazing Bullion

Flush Seminole Barcelona Left Colour Rooftop Terrace Glazing Richmond