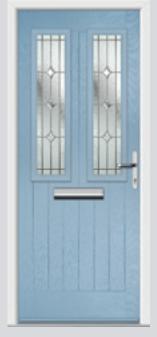

## Carnoustie including Birkdale and Penina

Our most popular door, which is now available in a choice of style variations.

Original Carnoustie Colour Agate Grey Glazing Elan

Original Carnoustie Colour Red Glazing Modena