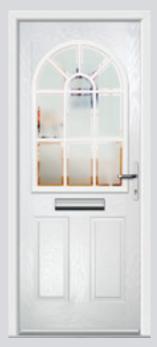

## Carnoustie including Birkdale and Penina

Our most popular door, which is now available in a choice of style variations.

Original Carnoustie Colour Agate Grey Glazing Elan

Original Carnoustie Colour Red Glazing Modena