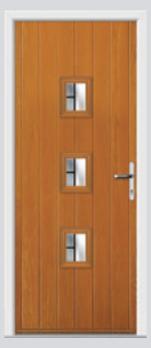

# Troon including Muirfield and Pinehurst

The original six-panel door can be enhanced with either two or four glazing details.

**Original Troon** Colour Blue **Glazing** New Orleans

**Original Muirfield** Colour Rosewood **Glazing** Kensington

**Glazing** Pinpoint

**Original Muirfield** Colour Cream White **Glazing** Bullion

**6 Panel Solid Colour** Rose Garden **Glazing** None

**Original Troon Colour** Victory Blue **Glazing** Tahoe Blue

**Original Troon Colour** Agate Grey **Glazing** Symphony

**Original Troon Colour** Citrine **Glazing** Pinpoint

**Original Troon Colour** Military Grey **Glazing** Murano Black

Also available in Blue, Green, Purple and Red

**Original Troon** Colour Blue **Glazing** Victorian Border

**Original Troon** Colour Red **Glazing** Modena

**Original Troon** Colour Sandstone **Glazing** Satin

**Original Troon Colour** Anthracite **Glazing** Greenwich

Original Muirfield Colour White Glazing Cathedral

Original Muirfield Colour Mulberry Glazing Spitalfields

Original Muirfield Colour Irish Oak Glazing Prairie

Original Muirfield Colour Emerald Green Glazing Linear

Original Pinehurst Colour Cotswold Glazing Horizon

Original Pinehurst
Colour Dusky Pink
Glazing Aurora

**6 Panel Solid Colour** Summit Grey **Glazing** None

**6 Panel Solid Colour** Golden Oak **Glazing** None