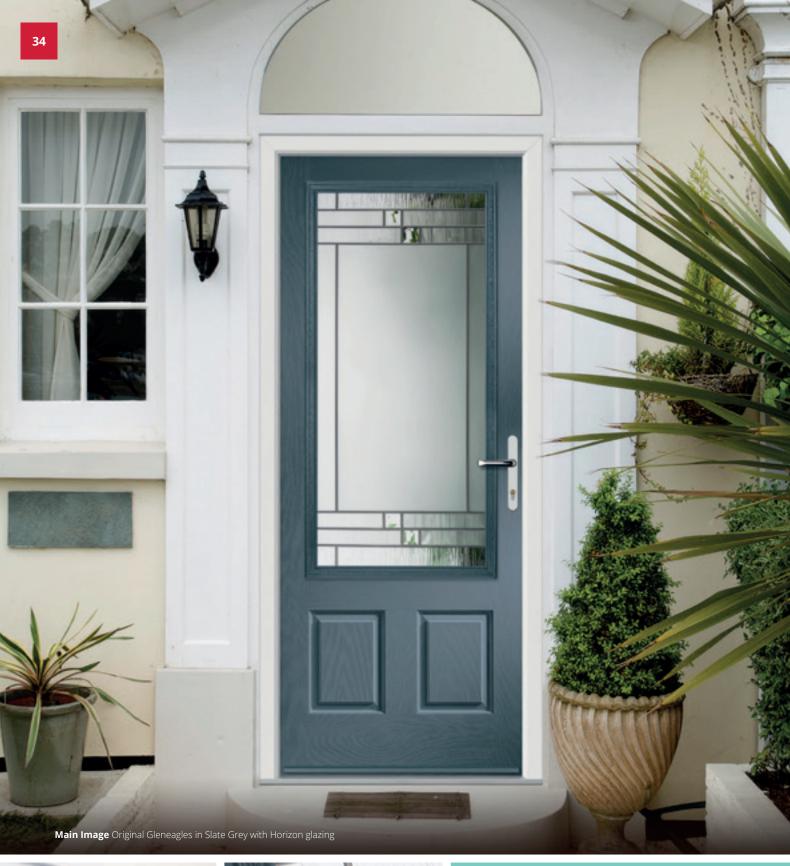

## Gleneagles including Grid option

With its eloquent design the Gleneagles is a very popular style.

Original Gleneagles Colour Rosewood Glazing Crystal Flowers

Original Gleneagles
Colour Blue
Glazing Murano Blue

Original Gleneagles Colour Mushroom Glazing Strand

Original Gleneagles 4 Grid Colour Stormy Seas Glazing Venetian Blind

**3 Quarter Solid Colour** Sandy Shoes **Glazing** None

Original Gleneagles Colour Black Ice Glazing Style G Bodoni

Original Gleneagles 4 Grid Colour Moonshine Glazing GridLite Etch

Original Gleneagles Colour Red Glazing Beaumont