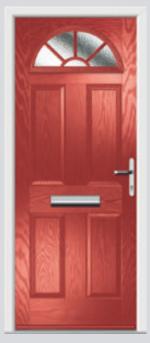

## Carnoustie including Birkdale and Penina

Our most popular door, which is now available in a choice of style variations.

Original Carnoustie Colour Agate Grey Glazing Elan

Original Carnoustie Colour Red Glazing Modena

Flush Carnoustie Colour Olive Grove Glazing Spitalfields

Original Carnoustie Colour Rosewood Glazing Finesse

Original Carnoustie Colour Black Ice Glazing Murano Blue

Original Carnoustie Colour Balcony Sunset Glazing Holborn