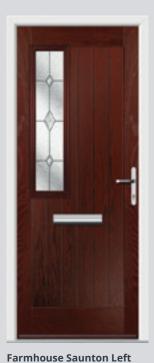

## Saunton

A great alternative to the Sunningdale, with a longer glazing panel.

Flush Saunton
Colour Harbour
Glazing Greenwich

Cottage Saunton Left Colour Citrine Glazing Linear

Cottage Saunton Left Colour Forest Trail Glazing Tahoe Green

Also available in Blue, Black, Purple and Red

Monza Saunton Colour Barnwood Grey Glazing Richmond

Colour Rosewood
Glazing Elan

Monza Saunton
Colour Cream White
Glazing Victorian Border

Farmhouse Saunton Colour FLiP® Coral Glazing Flair

Flush Saunton Colour Irish Oak Glazing Elderton