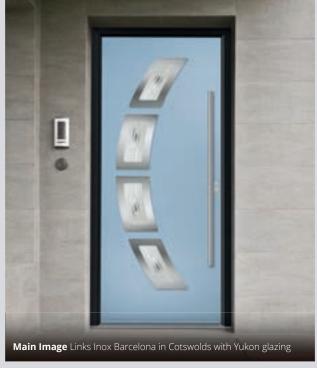

# Inox Barcelona

The sweeping design 'oozes' sophistication and is an increasingly popular choice.

Barcelona Inox Barcelona Left Right Flush Links

Inox Barcelona Left w/curve Flush

**Links Inox Barcelona Left Colour** Harbour Blue **Glazing** Clear

Flush Inox Barcelona Left Colour Irish Oak Glazing Yukon

Links Inox Barcelona Left with Curve Colour Olive Grove Glazing Satin

Flush Inox Barcelona Left with Curve Colour Rose Garden Glazing Quartz