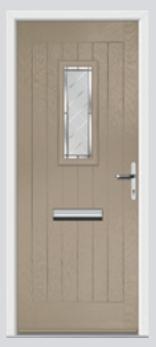

## Belfry

The unique diamond glazing makes the Belfry one of our most adaptable designs.

Monza Belfry Colour Spartan Stone Glazing Murano Black

**Links Belfry 3 Colour** Temple **Glazing** Simplicity

Farmhouse Belfry 3 Left Colour Red Glazing Murano Red

Monza Belfry Colour Irish Oak Glazing Rain

Farmhouse Belfry Colour Black Glazing Murano Black

**Links Belfry 3 Colour** Shadow **Glazing** Victorian Border

Cottage Belfry Colour Chartwell Green Glazing Greenwich