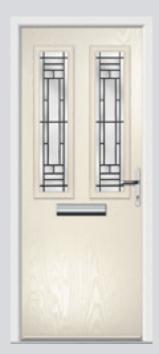

## Carnoustie including Birkdale and Penina

Our most popular door, which is now available in a choice of style variations.

Original Carnoustie Colour Agate Grey Glazing Elan

Original Carnoustie Colour Red Glazing Modena