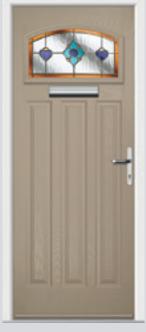

## Carnoustie including Birkdale and Penina

Our most popular door, which is now available in a choice of style variations.

Original Carnoustie Colour Agate Grey Glazing Elan

Original Carnoustie Colour Red Glazing Modena

Flush Carnoustie Colour Olive Grove Glazing Spitalfields

Original Carnoustie Colour Rosewood Glazing Finesse

Original Carnoustie Colour Black Ice Glazing Murano Blue

Original Carnoustie Colour Balcony Sunset Glazing Holborn

**Farmhouse Carnoustie Colour** Victory Blue **Glazing** Greenwich

Flush Carnoustie Colour Moonshine Glazing Diamond Cut

Flush Carnoustie Colour Rooftop Terrace Glazing Matrix

Original Carnoustie Colour Stormy Seas Glazing Classic

Farmhouse Carnoustie Colour Rose Garden Glazing Linear

Flush Carnoustie Colour Pointed Rock Glazing Worker Bee

Flush Carnoustie Colour Vanilla Glazing Symphony

**Farmhouse Carnoustie Colour** Slate Grey **Glazing** Richmond

Flush Carnoustie Colour Anchors Away Glazing Zinc Star

**Farmhouse Carnoustie Colour** Dusky Pink **Glazing** Victorian Border

Farmhouse Carnoustie Colour Emerald Green Glazing Horizon

Flush Carnoustie Colour Cream White Glazing New Orleans

Original Carnoustie Colour Bright Magma Glazing Elderton

**Farmhouse Carnoustie Colour** Cotswold **Glazing** Espirit

**Original Penina Colour** Tropical Rainforest **Glazing** Tahoe Green

**Original Penina** Colour Blue **Glazing** Clear