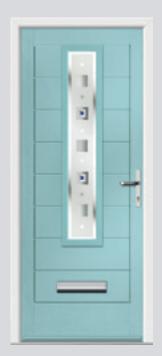

## Belfry

The unique diamond glazing makes the Belfry one of our most adaptable designs.

Monza Belfry Colour Spartan Stone Glazing Murano Black

**Links Belfry 3 Colour** Temple **Glazing** Simplicity

Farmhouse Belfry 3 Left Colour Red Glazing Murano Red

Monza Belfry Colour Irish Oak Glazing Rain

Farmhouse Belfry Colour Black Glazing Murano Black

**Links Belfry 3 Colour** Shadow **Glazing** Victorian Border

Cottage Belfry Colour Chartwell Green Glazing Greenwich