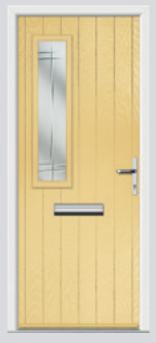

## Carnoustie including Birkdale and Penina

Our most popular door, which is now available in a choice of style variations.

Original Carnoustie Colour Agate Grey Glazing Elan

Original Carnoustie Colour Red Glazing Modena