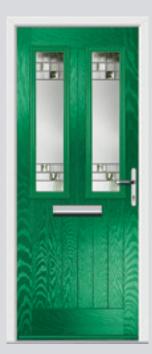

## Carnoustie including Birkdale and Penina

Our most popular door, which is now available in a choice of style variations.

Original Carnoustie Colour Agate Grey Glazing Elan

Original Carnoustie Colour Red Glazing Modena