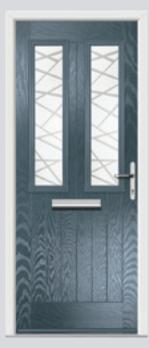

## Carnoustie including Birkdale and Penina

Our most popular door, which is now available in a choice of style variations.

Original Carnoustie Colour Agate Grey Glazing Elan

Original Carnoustie Colour Red Glazing Modena