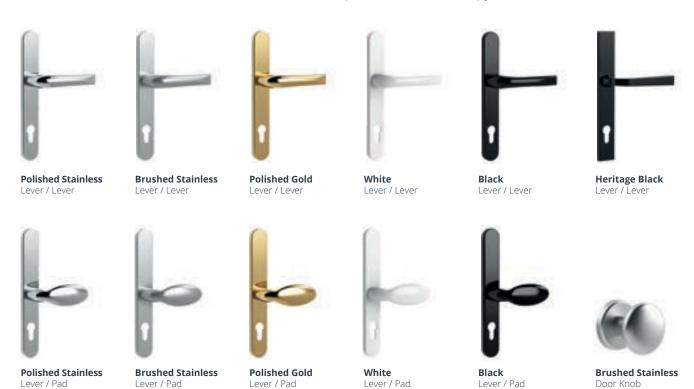

## The finishing touch

Once you've chosen the design of your door, you can exercise your creativity with a huge choice of colour, finish and styling for your door hardware, security and accessories.

Make a statement with a wide choice of handles, letterplates, knockers and spyholes.