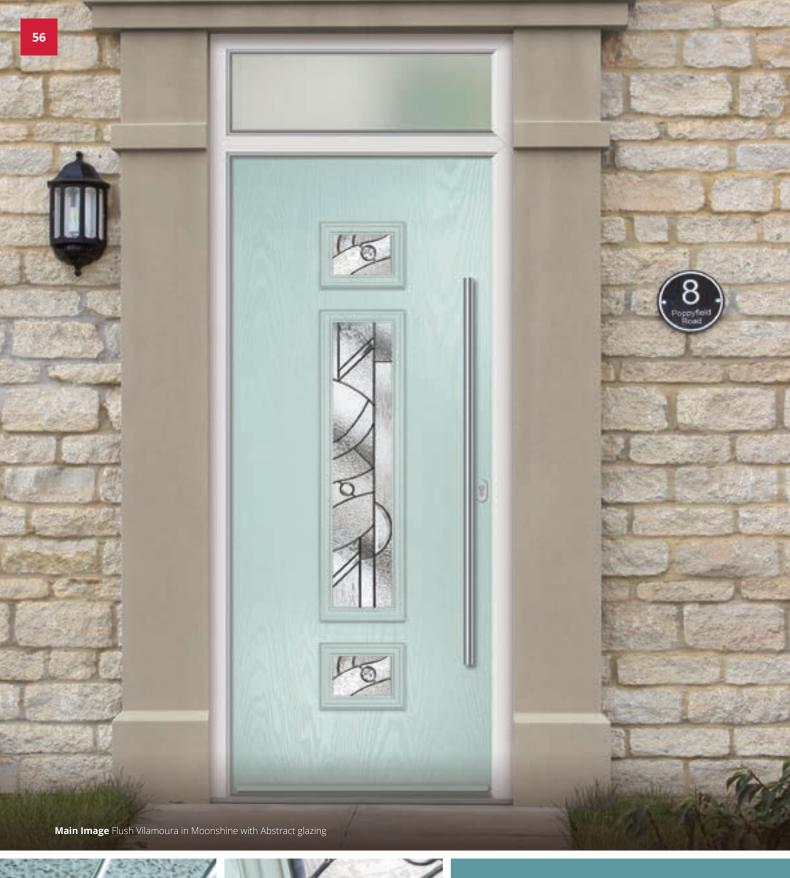

# Vilamoura

The inline slim glazing details are inspired by European door styling.

.

**Cottage Vilamoura** Colour Mulberry Glazing Murano Purple

**Farmhouse Vilamoura** 

Colour Bahia Blue

Flush Vilamoura Colour Bolero **Glazing** Aurora

Flush Vilamoura **Colour** Rooftop Terrace Glazing Victorian Border