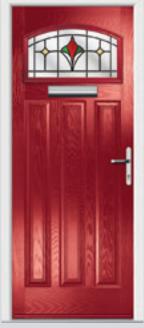

# St. Andrews including Craftsman

A timeless design, the St. Andrews will remain a popular design for years to come.

Original St. Andrews Colour Red Glazing Beaumont

Original St. Andrews Colour Black Glazing Havana

Original St. Andrews Colour Putty Glazing Dorchester Amber

Original St. Andrews Colour Rosewood Glazing Zinc Star

**Craftsman Solid Colour** Golden Oak **Glazing** None

Original St. Andrews Colour Twilight Glazing Crystal Flowers