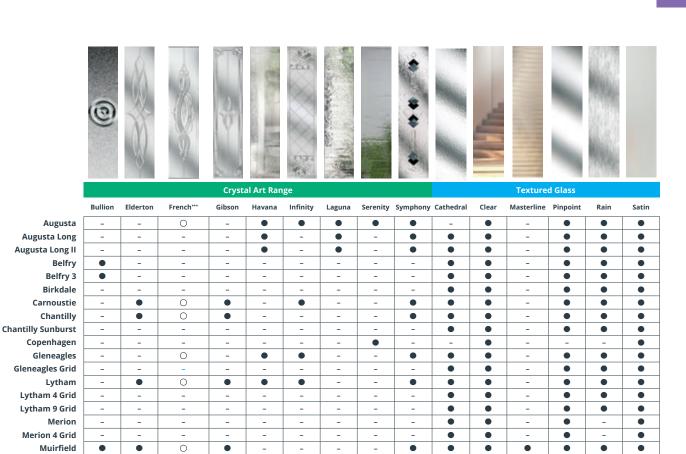

#### Textured glass styles

Our Textured Glass range comprises a range of unique patterned glass designs that offer a wide range of choice for all door styles. Each glazing option offers a different degree of privacy for your home.

•

•

•

•

Cathedral Clear Masterline Pinpoint Rain