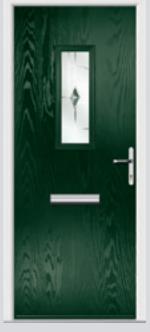

## Belfry

The unique diamond glazing makes the Belfry one of our most adaptable designs.

Monza Belfry Colour Spartan Stone Glazing Murano Black

**Links Belfry 3 Colour** Temple **Glazing** Simplicity

Farmhouse Belfry 3 Left Colour Red Glazing Murano Red

Monza Belfry Colour Irish Oak Glazing Rain

Farmhouse Belfry Colour Black Glazing Murano Black

**Links Belfry 3 Colour** Shadow **Glazing** Victorian Border

Cottage Belfry Colour Chartwell Green Glazing Greenwich