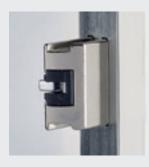

#### Slam operated

This high-performance, multi-point slam lock is generally used in conjunction with 'Pull' handles.

The mechanical self-locking system ensures that the door is securely locked against uninvited entry when simply pulled shut. From outside, the latchbolts are retracted and the door opened by a simple turn of the key.