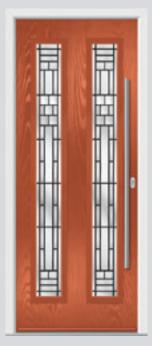

## Carnoustie including Birkdale and Penina

Our most popular door, which is now available in a choice of style variations.

Original Carnoustie Colour Agate Grey Glazing Elan

Original Carnoustie Colour Red Glazing Modena

Flush Carnoustie Colour Olive Grove Glazing Spitalfields

Original Carnoustie Colour Rosewood Glazing Finesse

Original Carnoustie Colour Black Ice Glazing Murano Blue

Original Carnoustie Colour Balcony Sunset Glazing Holborn

**Farmhouse Carnoustie Colour** Victory Blue **Glazing** Greenwich

Flush Carnoustie Colour Moonshine Glazing Diamond Cut

Flush Carnoustie Colour Rooftop Terrace Glazing Matrix

Original Carnoustie Colour Stormy Seas Glazing Classic