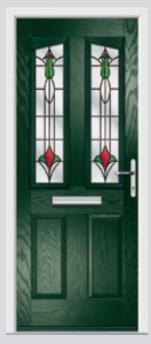

## Carnoustie including Birkdale and Penina

Our most popular door, which is now available in a choice of style variations.

Original Carnoustie Colour Agate Grey Glazing Elan

Original Carnoustie Colour Red Glazing Modena