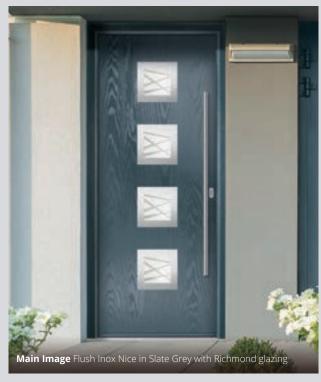

## Inox Nice

A Mediterranean style that allows light to stream in, without feeling overlooked.

Links Inox Nice Colour Azure Glazing Greenwich

Monza Inox Nice Colour Black Ice Glazing Rain

Flush Inox Nice Left Colour GRiP® Yellow Glazing Aurora