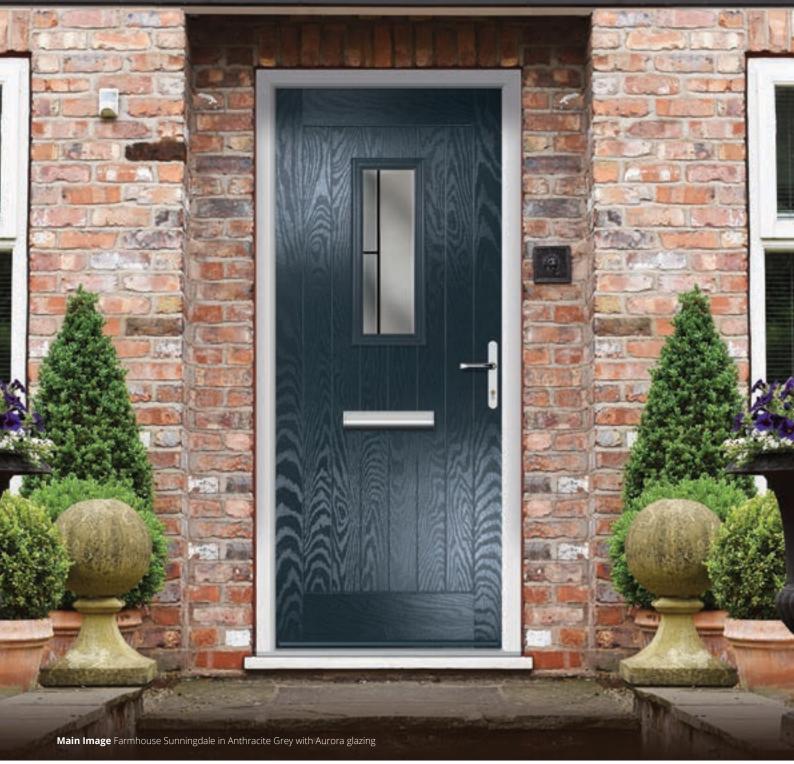

h Colour Stormy Bay Glazing Flair



Original Portrush Sunburst Colour Golden Oak Glazing GridLite Satin



Original Riviera Colour Spartan Stone Glazing Elderton



Original Riviera Sunburst Colour Dusky Pink Glazing GridLite Cathedral / Cathedral



Original Riviera Colour Blue Glazing Murano Blue













Original Riviera Sunburst
Colour Agate Grey
Glazing GridLite Pinpoint /
Pinpoint



Original Portrush Colour Sage Green Glazing Reflections



Original Portrush Sunburst Colour Cream White Glazing GridLite Etch



Original Portrush Colour Slate Grey Glazing Style E Bodoni



Original Portrush Sunburst Colour Bolero Glazing GridLite Cathedral



**Original Riviera Colour** Azure **Glazing** Victorian Border



Original Riviera Sunburst Colour Irish Oak Glazing GridLite Rain / Rain





#### Door style and glazing options



Sunningdale Cottage

Sunningdale Farmhouse

Sunningdale Flush

Sunningdale Monza

## Sunningdale

Versatile elegance available with a wide range of glass options.



Flush Sunningdale Colour Diablo Glazing Modena



Cottage Sunningdale Colour Black Glazing Tahoe Black













Farmhouse Sunningdale Colour Chartwell Green Glazing Abstract



Flush Sunningdale Colour Green Glazing Murano Green









available in Blue, Black, Purple, and Red



Farmhouse Sunningdale Colour Putty Glazing Diamond Cut



Monza Sunningdale Colour Bahia Blue Glazing Symphony



Cottage Sunningdale Colour Irish Oak Glazing Espirit



Monza Sunningdale Colour Shadow Glazing Crystal Flowers





#### Door style and glazing options Other styles available, see page 9