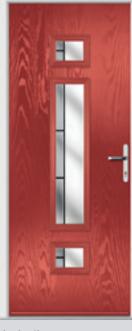

## Carnoustie including Birkdale and Penina

Our most popular door, which is now available in a choice of style variations.

Original Carnoustie Colour Agate Grey Glazing Elan

Original Carnoustie Colour Red Glazing Modena