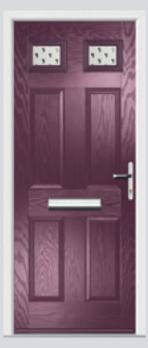

## Carnoustie including Birkdale and Penina

Our most popular door, which is now available in a choice of style variations.

Original Carnoustie Colour Agate Grey Glazing Elan

Original Carnoustie Colour Red Glazing Modena