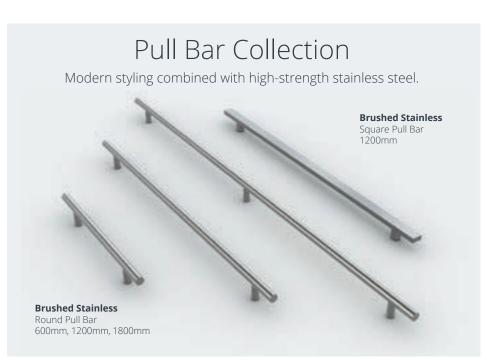

## The finishing touch

Once you've chosen the design of your door, you can exercise your creativity with a huge choice of colour, finish and styling for your door hardware, security and accessories.

Make a statement with a wide choice of handles, letterplates, knockers and spyholes.