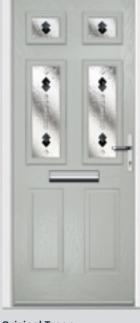

## Door styles at a glance

From traditional to contemporary, cottage to designer, whichever door style you choose, it's guaranteed to bring enduring style to your property.

Our composite doors are available with a variety of glazing cassettes, allowing you to select the perfect style to complete your door. For more about the cassette types, see page 68.

|                                            |   |                        | 6 Panel Solid | 3 Quarter Solid | Craftsman Solid | Birkdale | Carnoustie | Gleneagles | Gleneagles Grid |            |   | Lytham 9 Grid | Penina | _ | Pinehurst |           | Portrush Sunburst | Riviera | Riviera Sunburst | St Andrews | Troon | Turnberry | Turnberry Grid |
|--------------------------------------------|---|------------------------|---------------|-----------------|-----------------|----------|------------|------------|-----------------|------------|---|---------------|--------|---|-----------|-----------|-------------------|---------|------------------|------------|-------|-----------|----------------|
|                                            |   | Page:                  | 10            | 35              | 59              | 15       | 10         | 34         |                 | Trac<br>30 |   |               |        |   |           | les<br>23 | 23                | 22      | 23               | 58         | 48    | 44 4      | 15             |
| <b>Original</b><br>Tradition               |   | Standard<br>Cassette   | -             | -               | -               | •        | •          | •          | •               | •          | • | •             | •      | • | •         | •         | •                 | •       | •                | •          | •     |           | •              |
| <b>Original</b><br>Traditional moulded     |   |                        |               |                 |                 |          |            |            |                 |            |   |               |        |   |           |           |                   |         |                  |            |       |           |                |
| <b>Cottag</b><br>Woodg                     |   | Standard<br>Cassette   | -             | _               | -               | -        | •          | -          | -               | -          | - | -             | -      | - | -         | -         | -                 | -       | -                | -          | -     | -         | -              |
| Cottage / Farmhouse<br>Woodgrained moulded |   | Flat Grain<br>Cassette | -             | _               | -               | -        | -          | -          | _               | -          | - | -             | -      | - | -         | -         | -                 | -       | -                | -          | -     | -         | -              |
| <b>house</b><br>bulded                     |   |                        |               |                 |                 |          |            |            |                 |            |   |               |        |   |           |           |                   |         |                  |            |       |           |                |
| <b>Flush</b><br>Woodg                      |   | Standard<br>Cassette   | -             | -               | -               | -        | •          | -          | -               | •          | • | •             | -      | - | -         | -         | -                 | -       | -                | -          | -     | -         | -              |
| <b>Flush</b><br>Woodgrained panel          |   | Flat Grain<br>Cassette | -             | -               | -               | -        | -          | -          | -               | -          | - | -             | -      | - | -         | -         | -                 | -       | -                | -          | -     | -         | -              |
| nel                                        |   | lnox<br>Cassette       | -             | -               | -               | -        | -          | -          | -               | -          | - | -             | -      | - | -         | -         | -                 | -       | -                | -          | -     | -         | -              |
| <b>Links</b><br>Smootl                     |   |                        |               |                 |                 |          |            |            |                 |            |   |               |        |   |           |           |                   |         |                  |            |       |           |                |
| <b>Links</b><br>Smooth / Etched            |   | Links<br>Cassette      | -             | -               | -               | -        | -          | -          | -               | -          | - | -             | -      | - | -         | -         | -                 | -       | -                | -          | -     | -         | -              |
|                                            | 6 | lnox<br>Cassette       | -             | -               | -               | -        | -          | -          | -               | -          | - | -             | -      | - | -         | -         | -                 | -       | -                | -          | -     | -         | -              |
| <b>Monza</b><br>Woodgrained                |   | Standard<br>Cassette   | -             | -               | -               | -        | -          | -          | -               | -          | - | -             | -      | - | -         | -         | -                 | -       | -                | -          | -     | -         | -              |
| ained                                      |   | Flat Grain<br>Cassette | -             | -               | -               | -        | -          | -          | - 1             | -          | - | -             | -      | - | -         | -         | -                 | -       | -                | -          | -     | -         | -              |
|                                            |   | Inox<br>Cassette       | -             | -               | -               | -        | -          | -          | -               | -          | - | -             | -      | - | -         | -         | -                 | -       | -                | -          | -     | -         | -              |