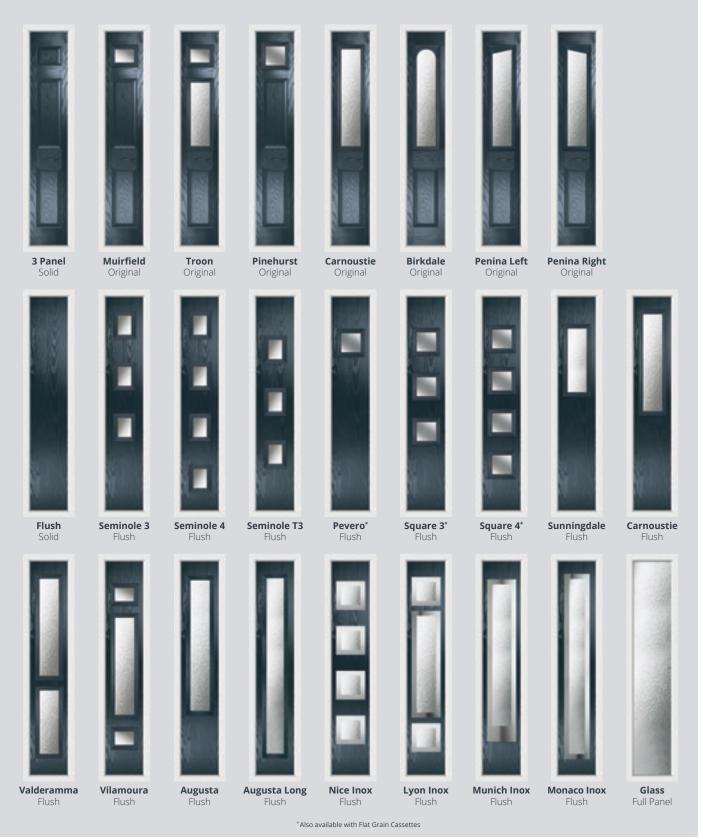

## Door styles at a glance

From traditional to contemporary, cottage to designer, whichever door style you choose, it's guaranteed to bring enduring style to your property.

Our composite doors are available with a variety of glazing cassettes, allowing you to select the perfect style to complete your door. For more about the cassette types, see page 68.

|                                            |   |                        | 6 Panel Solid | 3 Quarter Solid | Craftsman Solid | Birkdale | Carnoustie | Gleneagles | Gleneagles Grid |            |   | Lytham 9 Grid | Penina | _ | Pinehurst |           | Portrush Sunburst | Riviera | Riviera Sunburst | St Andrews | Troon | Turnberry | Turnberry Grid |
|--------------------------------------------|---|------------------------|---------------|-----------------|-----------------|----------|------------|------------|-----------------|------------|---|---------------|--------|---|-----------|-----------|-------------------|---------|------------------|------------|-------|-----------|----------------|
|                                            |   | Page:                  | 10            | 35              | 59              | 15       | 10         | 34         |                 | Trac<br>30 |   |               |        |   |           | les<br>23 | 23                | 22      | 23               | 58         | 48    | 44 4      | 15             |
| <b>Original</b><br>Tradition               |   | Standard<br>Cassette   | -             | -               | -               | •        | •          | •          | •               | •          | • | •             | •      | • | •         | •         | •                 | •       | •                | •          | •     |           | •              |
| <b>Original</b><br>Traditional moulded     |   |                        |               |                 |                 |          |            |            |                 |            |   |               |        |   |           |           |                   |         |                  |            |       |           |                |
| <b>Cottag</b><br>Woodg                     |   | Standard<br>Cassette   | -             | _               | -               | -        | •          | -          | -               | -          | - | -             | -      | - | -         | -         | -                 | -       | -                | -          | -     | -         | -              |
| Cottage / Farmhouse<br>Woodgrained moulded |   | Flat Grain<br>Cassette | -             | _               | -               | -        | -          | -          | _               | -          | - | -             | -      | - | -         | -         | -                 | -       | -                | -          | -     | -         | -              |
| <b>house</b><br>bulded                     |   |                        |               |                 |                 |          |            |            |                 |            |   |               |        |   |           |           |                   |         |                  |            |       |           |                |
| <b>Flush</b><br>Woodg                      |   | Standard<br>Cassette   | -             | -               | -               | -        | •          | -          | -               | •          | • | •             | -      | - | -         | -         | -                 | -       | -                | -          | -     | -         | -              |
| <b>Flush</b><br>Woodgrained panel          |   | Flat Grain<br>Cassette | -             | -               | -               | -        | -          | -          | -               | -          | - | -             | -      | - | -         | -         | -                 | -       | -                | -          | -     | -         | -              |
| nel                                        |   | lnox<br>Cassette       | -             | -               | -               | -        | -          | -          | -               | -          | - | -             | -      | - | -         | -         | -                 | -       | -                | -          | -     | -         | -              |
| <b>Links</b><br>Smootl                     |   |                        |               |                 |                 |          |            |            |                 |            |   |               |        |   |           |           |                   |         |                  |            |       |           |                |
| <b>Links</b><br>Smooth / Etched            |   | Links<br>Cassette      | -             | -               | -               | -        | -          | -          | -               | -          | - | -             | -      | - | -         | -         | -                 | -       | -                | -          | -     | -         | -              |
|                                            | 6 | lnox<br>Cassette       | -             | -               | -               | -        | -          | -          | -               | -          | - | -             | -      | - | -         | -         | -                 | -       | -                | -          | -     | -         | -              |
| <b>Monza</b><br>Woodgrained                |   | Standard<br>Cassette   | -             | -               | -               | -        | -          | -          | -               | -          | - | -             | -      | - | -         | -         | -                 | -       | -                | -          | -     | -         | -              |
| ained                                      |   | Flat Grain<br>Cassette | -             | -               | -               | -        | -          | -          | - 1             | -          | - | -             | -      | - | -         | -         | -                 | -       | -                | -          | -     | -         | -              |
|                                            |   | Inox<br>Cassette       | -             | -               | -               | -        | -          | -          | -               | -          | - | -             | -      | - | -         | -         | -                 | -       | -                | -          | -     | -         | -              |

#### Panel styles

#### Woodgrained and Moulded Panels

These doors have a simulated woodgrain pattern to give them an authentic timber appearance.

#### Links Etched Finish Panel

These doors have a unique 'stippled' texture to give them the appearance of aluminium doors.

| - Augusta | । জ Augusta (L\R) | - Augusta Long | - G Augusta Long (L\R) | - Augusta Long II | 20 - |   | - Belfry 3 (L/R) |   | . Chantilly Sunburst | Copenhagen - | Werion - | - Merion 4 Grid |   |   | operation of the second of the |   |   | Do 43 | or S |   |   | Seminole 4 | - Seminole 4 (L\R) |   | Seminole Barcelona (LNR) |   | o Square 3 (L/R) | Square 4 |   |   | - Sunningdale |   |   | - Vilamoura |   |   | enging 61 |   |   | 93N<br>r St;<br>63 |   | 61 | e Side Panels |
|-----------|-------------------|----------------|------------------------|-------------------|------|---|------------------|---|----------------------|--------------|----------|-----------------|---|---|--------------------------------------------------------------------------------------------------------------------------------------------------------------------------------------------------------------------------------------------------------------------------------------------------------------------------------------------------------------------------------------------------------------------------------------------------------------------------------------------------------------------------------------------------------------------------------------------------------------------------------------------------------------------------------------------------------------------------------------------------------------------------------------------------------------------------------------------------------------------------------------------------------------------------------------------------------------------------------------------------------------------------------------------------------------------------------------------------------------------------------------------------------------------------------------------------------------------------------------------------------------------------------------------------------------------------------------------------------------------------------------------------------------------------------------------------------------------------------------------------------------------------------------------------------------------------------------------------------------------------------------------------------------------------------------------------------------------------------------------------------------------------------------------------------------------------------------------------------------------------------------------------------------------------------------------------------------------------------------------------------------------------------------------------------------------------------------------------------------------------------|---|---|-------|------|---|---|------------|--------------------|---|--------------------------|---|------------------|----------|---|---|---------------|---|---|-------------|---|---|-----------|---|---|--------------------|---|----|---------------|
| -         | -                 | -              | -                      | -                 | •    | • | •                | • | •                    | -            | •        | •               | - | - | •                                                                                                                                                                                                                                                                                                                                                                                                                                                                                                                                                                                                                                                                                                                                                                                                                                                                                                                                                                                                                                                                                                                                                                                                                                                                                                                                                                                                                                                                                                                                                                                                                                                                                                                                                                                                                                                                                                                                                                                                                                                                                                                              | • | • | •     | •    | • | • | •          | •                  | • | •                        | • | •                | •        | • | • | •             | • | • | •           | - | - | -         | - | - | -                  | - | -  | -             |
| •         | •                 | •              | •                      | •                 | •    | • | •                | - | -                    | •            | -        | -               | • | • | •                                                                                                                                                                                                                                                                                                                                                                                                                                                                                                                                                                                                                                                                                                                                                                                                                                                                                                                                                                                                                                                                                                                                                                                                                                                                                                                                                                                                                                                                                                                                                                                                                                                                                                                                                                                                                                                                                                                                                                                                                                                                                                                              | - | - | -     | -    | - | - | -          | -                  | - | -                        | • | •                | •        | • | • | -             | - | - | -           | - | - | -         | - | - | -                  | - | -  | -             |
| -         | -                 | -              | -                      | -                 | •    | • | •                | • | •                    | -            | •        | •               | - | - | •                                                                                                                                                                                                                                                                                                                                                                                                                                                                                                                                                                                                                                                                                                                                                                                                                                                                                                                                                                                                                                                                                                                                                                                                                                                                                                                                                                                                                                                                                                                                                                                                                                                                                                                                                                                                                                                                                                                                                                                                                                                                                                                              | • | • | •     | •    | • | • | •          | •                  | • | •                        | • | •                | •        | • | • | •             | • | • | •           | - | - | -         | - | - | -                  | - | -  | •             |
| •         | •                 | •              | •                      | •                 | •    | • | •                | - | -                    | •            | -        | -               | • | • | •                                                                                                                                                                                                                                                                                                                                                                                                                                                                                                                                                                                                                                                                                                                                                                                                                                                                                                                                                                                                                                                                                                                                                                                                                                                                                                                                                                                                                                                                                                                                                                                                                                                                                                                                                                                                                                                                                                                                                                                                                                                                                                                              | - | - | -     | -    | - | - | -          | -                  | - | -                        | • | •                | •        | • | • | -             | - | - | -           | - | - | -         | - | - | -                  | - | -  | •             |
| -         | -                 | -              | -                      | -                 | -    | - | -                | - | -                    | -            | -        | -               | - | - | -                                                                                                                                                                                                                                                                                                                                                                                                                                                                                                                                                                                                                                                                                                                                                                                                                                                                                                                                                                                                                                                                                                                                                                                                                                                                                                                                                                                                                                                                                                                                                                                                                                                                                                                                                                                                                                                                                                                                                                                                                                                                                                                              | - | - | -     | -    | - | - | -          | -                  | - | -                        | - | -                | -        | - | - | -             | - | - | -           | • | • | •         | • | • | •                  | • | •  | •             |
|           |                   |                |                        |                   |      |   |                  |   |                      |              |          |                 |   |   |                                                                                                                                                                                                                                                                                                                                                                                                                                                                                                                                                                                                                                                                                                                                                                                                                                                                                                                                                                                                                                                                                                                                                                                                                                                                                                                                                                                                                                                                                                                                                                                                                                                                                                                                                                                                                                                                                                                                                                                                                                                                                                                                |   |   |       |      |   |   |            |                    |   |                          |   |                  |          |   |   |               |   |   |             |   |   |           |   |   |                    |   |    |               |
| •         | •                 | •              | •                      | •                 | •    | • | •                | - | -                    | •            | -        | -               | • | • | •                                                                                                                                                                                                                                                                                                                                                                                                                                                                                                                                                                                                                                                                                                                                                                                                                                                                                                                                                                                                                                                                                                                                                                                                                                                                                                                                                                                                                                                                                                                                                                                                                                                                                                                                                                                                                                                                                                                                                                                                                                                                                                                              | - | - | -     | -    | - | - | -          | -                  | - | -                        | • | •                | •        | • | • | -             | - | - | -           | - | - | -         | - | - | -                  | - | -  | -             |
| -         | -                 | -              | -                      | -                 | -    | - | -                | - | -                    | -            | -        | -               | - | - | -                                                                                                                                                                                                                                                                                                                                                                                                                                                                                                                                                                                                                                                                                                                                                                                                                                                                                                                                                                                                                                                                                                                                                                                                                                                                                                                                                                                                                                                                                                                                                                                                                                                                                                                                                                                                                                                                                                                                                                                                                                                                                                                              | - | - | -     | -    | - | - | -          | -                  | - | -                        | - | -                | -        | - | - | -             | - | - | -           | • | • | •         | • | • | •                  | • | •  | -             |
| -         | -                 | -              | -                      | -                 | •    | - | -                | - | -                    | -            | -        | -               | - | - | •                                                                                                                                                                                                                                                                                                                                                                                                                                                                                                                                                                                                                                                                                                                                                                                                                                                                                                                                                                                                                                                                                                                                                                                                                                                                                                                                                                                                                                                                                                                                                                                                                                                                                                                                                                                                                                                                                                                                                                                                                                                                                                                              | • | - | -     | -    | - | - | -          | -                  | - | -                        | - | -                | -        | - | - | •             | - | - | -           | - | - | -         | - | - | -                  | - | -  | -             |
| •         | •                 | •              | •                      | •                 | •    | - | -                | - | -                    | -            | -        | -               | • | • | •                                                                                                                                                                                                                                                                                                                                                                                                                                                                                                                                                                                                                                                                                                                                                                                                                                                                                                                                                                                                                                                                                                                                                                                                                                                                                                                                                                                                                                                                                                                                                                                                                                                                                                                                                                                                                                                                                                                                                                                                                                                                                                                              | - | - | -     | -    | - | - | -          | -                  | - | -                        | • | •                | •        | • | • | -             | - | - | -           | - | - | -         | - | - | -                  | - | -  | -             |
| -         | -                 | -              | -                      | -                 | -    | - | -                | - | -                    | -            | -        | -               | - | - | -                                                                                                                                                                                                                                                                                                                                                                                                                                                                                                                                                                                                                                                                                                                                                                                                                                                                                                                                                                                                                                                                                                                                                                                                                                                                                                                                                                                                                                                                                                                                                                                                                                                                                                                                                                                                                                                                                                                                                                                                                                                                                                                              | - | - | -     | -    | - | - | -          | -                  | - | -                        | - | -                | -        | - | - | -             | - | - | -           | - | - | -         | • | • | •                  | • | •  | -             |

#### Door style and glazing options