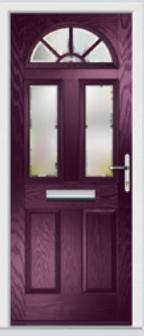

## Gleneagles including Grid option

With its eloquent design the Gleneagles is a very popular style.

Original Gleneagles Colour Rosewood Glazing Crystal Flowers

Original Gleneagles
Colour Blue
Glazing Murano Blue