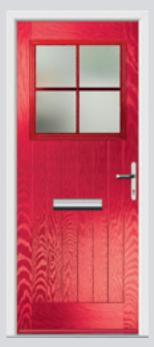

## Carnoustie including Birkdale and Penina

Our most popular door, which is now available in a choice of style variations.

Original Carnoustie Colour Agate Grey Glazing Elan

Original Carnoustie Colour Red Glazing Modena