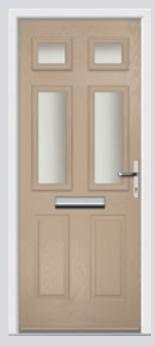

# Troon including Muirfield and Pinehurst

The original six-panel door can be enhanced with either two or four glazing details.

**Original Troon** Colour Blue **Glazing** New Orleans

**Original Muirfield** Colour Rosewood **Glazing** Kensington