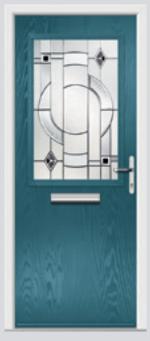

## Riviera including Portrush and Sunburst options

A classic design, which suits many properties.

Original Portrush Colour Black Glazing Murano Black

Original Portrush Sunburst Colour Red Glazing GridLite Satin / Satin

Original Portrush Colour Temple Glazing Diamond Cut

Original Portrush Sunburst Colour Victory Blue Glazing GridLite Etch

Original Portrush Colour White Glazing Style A Ink

Original Riviera Colour Clay Glazing Mayfair

Original Riviera Sunburst Colour Victory Blue Glazing GridLite Satin / Satin

Original Portrush Colour Anthracite Glazing Symphony

Original Riviera Sunburst Colour Very Berry Glazing GridLite Etch / Kensington

Original Portrush Colour Stormy Bay Glazing Flair

Original Portrush Sunburst Colour Golden Oak Glazing GridLite Satin

Original Riviera Colour Spartan Stone Glazing Elderton

Original Riviera Sunburst Colour Dusky Pink Glazing GridLite Cathedral / Cathedral

Original Riviera Colour Blue Glazing Murano Blue

Original Riviera Sunburst
Colour Agate Grey
Glazing GridLite Pinpoint /
Pinpoint

Original Portrush Colour Sage Green Glazing Reflections

Original Portrush Sunburst Colour Cream White Glazing GridLite Etch

Original Portrush Colour Slate Grey Glazing Style E Bodoni

Original Portrush Sunburst Colour Bolero Glazing GridLite Cathedral

**Original Riviera Colour** Azure **Glazing** Victorian Border

Original Riviera Sunburst Colour Irish Oak Glazing GridLite Rain / Rain