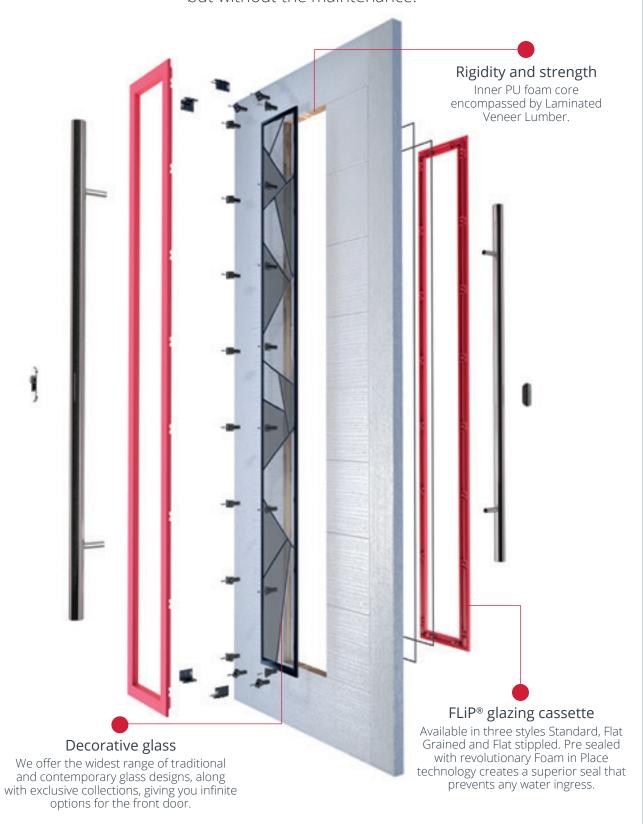

The high-definition woodgrain or smooth etched Glass Reinforced Plastic (GRP) outer skins will look stunning for years to come, delivering long-lasting kerb appeal to any property.

Our doors offer stability from the elements with their Laminated Veneer Lumber (LVL) subframe, encased with expanded PVC for extra protection against any water ingress.

The high density Polyurethane foam inner core offers exceptional thermal efficiency and will help to reduce energy bills in comparison with any other door on the market.

### Traditional, yet modern

GRP outer skins provide the look and feel of traditional woodgrained doors, but without the maintenance.

# Endless possibilities

Our door glazing cassette system with a revolutionary Foam in Place technology, delivers a superior seal and aesthetic never seen before. Choose from one of three options to suit any style of door from contemporary to traditional.

**Standard Cassette** 

The traditional choice with a moulded design and a woodgrain finish to suit a more conventional door design.

**Flat Grained Cassette** 

Be eclectic by combining a woodgrain finish with a modern squared-off flat profile that compliments a contemporary door design.

**Flat Stipple Cassette** 

The modern one, with a squared-off flat profile and smooth stippled finish that perfectly matches our Links, aluminium-effect composite door.