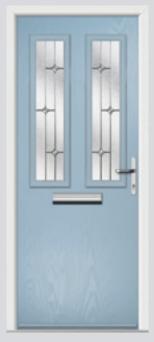

## Carnoustie including Birkdale and Penina

Our most popular door, which is now available in a choice of style variations.

Original Carnoustie Colour Agate Grey Glazing Elan

Original Carnoustie Colour Red Glazing Modena