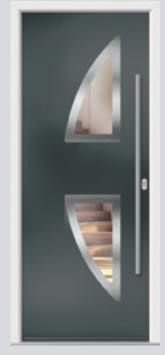

## Belfry

The unique diamond glazing makes the Belfry one of our most adaptable designs.

Monza Belfry Colour Spartan Stone Glazing Murano Black

**Links Belfry 3 Colour** Temple **Glazing** Simplicity

Farmhouse Belfry 3 Left Colour Red Glazing Murano Red

Monza Belfry Colour Irish Oak Glazing Rain

Farmhouse Belfry Colour Black Glazing Murano Black

**Links Belfry 3 Colour** Shadow **Glazing** Victorian Border

Cottage Belfry Colour Chartwell Green Glazing Greenwich