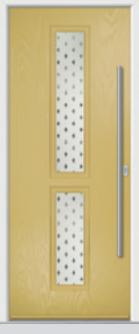

## Carnoustie including Birkdale and Penina

Our most popular door, which is now available in a choice of style variations.

Original Carnoustie Colour Agate Grey Glazing Elan

Original Carnoustie Colour Red Glazing Modena

Flush Carnoustie Colour Olive Grove Glazing Spitalfields

Original Carnoustie Colour Rosewood Glazing Finesse

Original Carnoustie Colour Black Ice Glazing Murano Blue

Original Carnoustie Colour Balcony Sunset Glazing Holborn

**Farmhouse Carnoustie Colour** Victory Blue **Glazing** Greenwich

Flush Carnoustie Colour Moonshine Glazing Diamond Cut

Flush Carnoustie Colour Rooftop Terrace Glazing Matrix

Original Carnoustie Colour Stormy Seas Glazing Classic

Farmhouse Carnoustie Colour Rose Garden Glazing Linear

Flush Carnoustie Colour Pointed Rock Glazing Worker Bee

Flush Carnoustie Colour Vanilla Glazing Symphony

**Farmhouse Carnoustie Colour** Slate Grey **Glazing** Richmond

Flush Carnoustie Colour Anchors Away Glazing Zinc Star

**Farmhouse Carnoustie Colour** Dusky Pink **Glazing** Victorian Border

Farmhouse Carnoustie Colour Emerald Green Glazing Horizon

Flush Carnoustie Colour Cream White Glazing New Orleans

Original Carnoustie Colour Bright Magma Glazing Elderton

**Farmhouse Carnoustie Colour** Cotswold **Glazing** Espirit

**Original Penina Colour** Tropical Rainforest **Glazing** Tahoe Green

**Original Penina** Colour Blue **Glazing** Clear