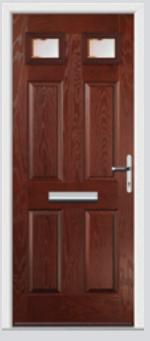

# Troon including Muirfield and Pinehurst

The original six-panel door can be enhanced with either two or four glazing details.

**Original Troon** Colour Blue **Glazing** New Orleans

**Original Muirfield** Colour Rosewood **Glazing** Kensington

**Glazing** Pinpoint

**Original Muirfield** Colour Cream White **Glazing** Bullion

**6 Panel Solid Colour** Rose Garden **Glazing** None

**Original Troon Colour** Victory Blue **Glazing** Tahoe Blue

**Original Troon Colour** Agate Grey **Glazing** Symphony