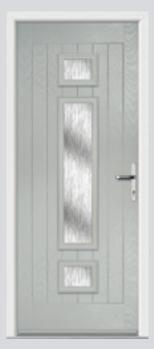

## Carnoustie including Birkdale and Penina

Our most popular door, which is now available in a choice of style variations.

Original Carnoustie Colour Agate Grey Glazing Elan

Original Carnoustie Colour Red Glazing Modena

Flush Carnoustie Colour Olive Grove Glazing Spitalfields

Original Carnoustie Colour Rosewood Glazing Finesse

Original Carnoustie Colour Black Ice Glazing Murano Blue

Original Carnoustie Colour Balcony Sunset Glazing Holborn

**Farmhouse Carnoustie Colour** Victory Blue **Glazing** Greenwich

Flush Carnoustie Colour Moonshine Glazing Diamond Cut

Flush Carnoustie Colour Rooftop Terrace Glazing Matrix

Original Carnoustie Colour Stormy Seas Glazing Classic

Farmhouse Carnoustie Colour Rose Garden Glazing Linear

Flush Carnoustie Colour Pointed Rock Glazing Worker Bee

Flush Carnoustie Colour Vanilla Glazing Symphony

**Farmhouse Carnoustie Colour** Slate Grey **Glazing** Richmond

Flush Carnoustie Colour Anchors Away Glazing Zinc Star

**Farmhouse Carnoustie Colour** Dusky Pink **Glazing** Victorian Border

Farmhouse Carnoustie Colour Emerald Green Glazing Horizon

Flush Carnoustie Colour Cream White Glazing New Orleans

Original Carnoustie Colour Bright Magma Glazing Elderton

**Farmhouse Carnoustie Colour** Cotswold **Glazing** Espirit

**Original Penina Colour** Tropical Rainforest **Glazing** Tahoe Green

**Original Penina** Colour Blue **Glazing** Clear