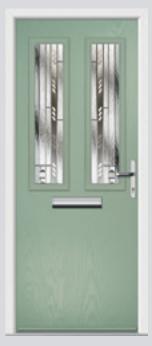

## Carnoustie including Birkdale and Penina

Our most popular door, which is now available in a choice of style variations.

Original Carnoustie Colour Agate Grey Glazing Elan

Original Carnoustie Colour Red Glazing Modena