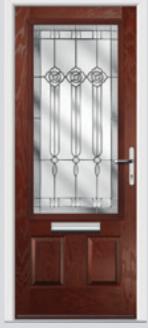

## Carnoustie including Birkdale and Penina

Our most popular door, which is now available in a choice of style variations.

Original Carnoustie Colour Agate Grey Glazing Elan

Original Carnoustie Colour Red Glazing Modena