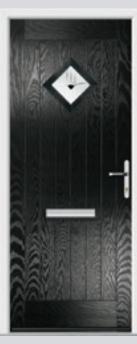

## Belfry

The unique diamond glazing makes the Belfry one of our most adaptable designs.

Monza Belfry Colour Spartan Stone Glazing Murano Black

**Links Belfry 3 Colour** Temple **Glazing** Simplicity

Farmhouse Belfry 3 Left Colour Red Glazing Murano Red