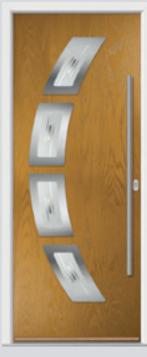

# Inox Barcelona

The sweeping design 'oozes' sophistication and is an increasingly popular choice.

Barcelona Inox Barcelona Left Right Flush Links

Inox Barcelona Left w/curve Flush

**Links Inox Barcelona Left Colour** Harbour Blue **Glazing** Clear

Flush Inox Barcelona Left Colour Irish Oak Glazing Yukon

Links Inox Barcelona Left with Curve Colour Olive Grove Glazing Satin

Flush Inox Barcelona Left with Curve Colour Rose Garden Glazing Quartz