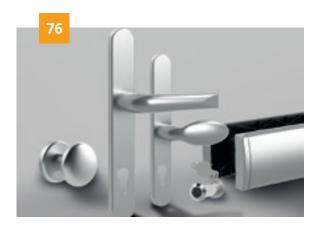

## The finishing touch

Once you've chosen the design of your door, you can exercise your creativity with a huge choice of colour, finish and styling for your door hardware, security and accessories.

Make a statement with a wide choice of handles, letterplates, knockers and spyholes.