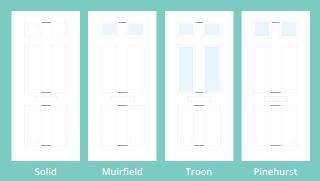

# Troon including Muirfield and Pinehurst

The original six-panel door can be enhanced with either two or four glazing details.

**Original Troon** Colour Blue **Glazing** New Orleans

**Original Muirfield** Colour Rosewood **Glazing** Kensington