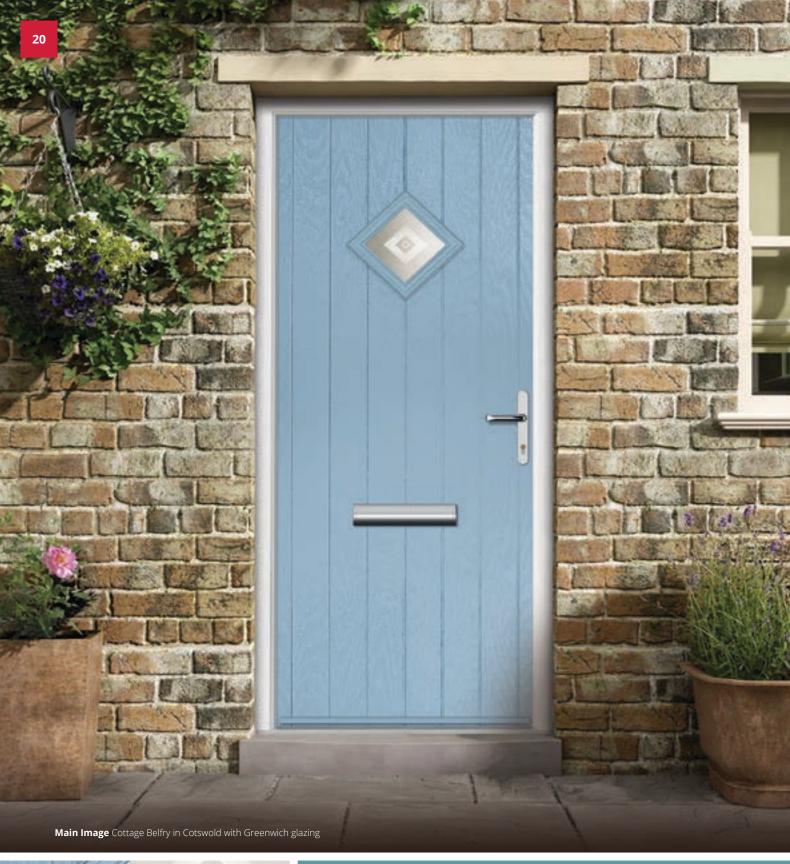

**Farmhouse Carnoustie Colour** Victory Blue **Glazing** Greenwich

Flush Carnoustie Colour Moonshine Glazing Diamond Cut

Flush Carnoustie Colour Rooftop Terrace Glazing Matrix

Original Carnoustie Colour Stormy Seas Glazing Classic

Original Muirfield Colour Mulberry Glazing Spitalfields

Original Muirfield Colour Irish Oak Glazing Prairie

Original Muirfield Colour Emerald Green Glazing Linear

Original Pinehurst Colour Cotswold Glazing Horizon