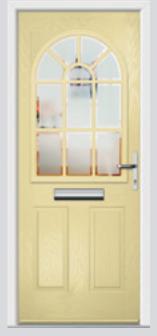

## Carnoustie including Birkdale and Penina

Our most popular door, which is now available in a choice of style variations.

Original Carnoustie Colour Agate Grey Glazing Elan

Original Carnoustie Colour Red Glazing Modena