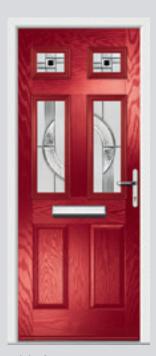

## Carnoustie including Birkdale and Penina

Our most popular door, which is now available in a choice of style variations.

Original Carnoustie Colour Agate Grey Glazing Elan

Original Carnoustie Colour Red Glazing Modena