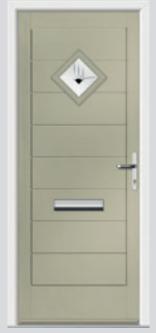

#### Door style and glazing options Other styles available, see page 9

Belfry Cottage Belfry 3 Farmhouse

Belfry 3 Left Flush

Belfry 3 Right Links

Belfry Monza

## Belfry

The unique diamond glazing makes the Belfry one of our most adaptable designs.

Monza Belfry Colour Spartan Stone Glazing Murano Black

**Links Belfry 3 Colour** Temple **Glazing** Simplicity

Farmhouse Belfry 3 Left Colour Red Glazing Murano Red

Monza Belfry Colour Irish Oak Glazing Rain

Farmhouse Belfry Colour Black Glazing Murano Black

**Links Belfry 3 Colour** Shadow **Glazing** Victorian Border

Cottage Belfry Colour Chartwell Green Glazing Greenwich