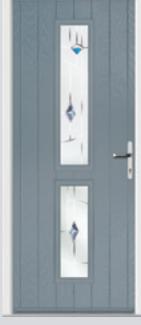

# Inox Barcelona

The sweeping design 'oozes' sophistication and is an increasingly popular choice.

Barcelona Inox Barcelona Left Right Flush Links

Inox Barcelona Left w/curve Flush

**Links Inox Barcelona Left Colour** Harbour Blue **Glazing** Clear

Flush Inox Barcelona Left Colour Irish Oak Glazing Yukon

Links Inox Barcelona Left with Curve Colour Olive Grove Glazing Satin

Flush Inox Barcelona Left with Curve Colour Rose Garden Glazing Quartz