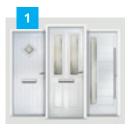

# Compliment any home

With a wide range of traditional, rural, contemporary and designer styles, our elegant composite doors enhance any property.

## Door styles at a glance

From traditional to contemporary, cottage to designer, whichever door style you choose, it's guaranteed to bring enduring style to your property.

Our composite doors are available with a variety of glazing cassettes, allowing you to select the perfect style to complete your door. For more about the cassette types, see page 68.