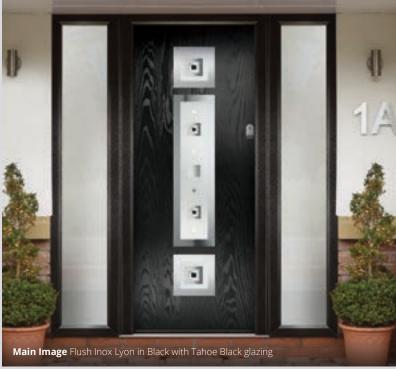

# Inox Lyon

A stunning mix of glazing panels, effortlessly balancing light, privacy and design.

Inox Lyon Left Links Inox Lyon Right Flush

**Links Inox Lyon Colour** Anthracite Grey **Glazing** Aurora

Flush Inox Lyon Colour Diablo **Glazing** Greenwich

**Links Inox Lyon Left Colour** Cavalry **Glazing** Richmond

Flush Inox Lyon Left Colour Stormy Seas **Glazing** Satin