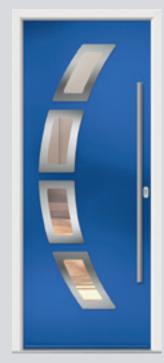

# Inox Barcelona

The sweeping design 'oozes' sophistication and is an increasingly popular choice.

Barcelona Inox Barcelona Left Right Flush Links

Inox Barcelona Left w/curve Flush

**Links Inox Barcelona Left Colour** Harbour Blue **Glazing** Clear

Flush Inox Barcelona Left Colour Irish Oak Glazing Yukon

Links Inox Barcelona Left with Curve Colour Olive Grove Glazing Satin

Flush Inox Barcelona Left with Curve Colour Rose Garden Glazing Quartz