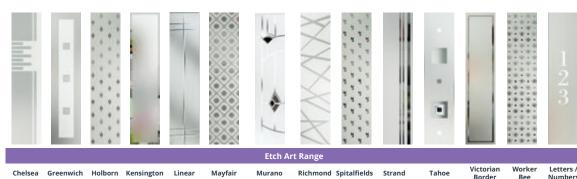

|                           | Etch Art Range |           |         |            |        |         |           |          |              |        |         |                     |               |                      |
|---------------------------|----------------|-----------|---------|------------|--------|---------|-----------|----------|--------------|--------|---------|---------------------|---------------|----------------------|
|                           | Chelsea        | Greenwich | Holborn | Kensington | Linear | Mayfair | Murano    | Richmond | Spitalfields | Strand | Tahoe   | Victorian<br>Border | Worker<br>Bee | Letters /<br>Numbers |
| Augusta                   | •              | •         | -       | •          | -      | -       | • • • •   | -        | -            | -      | • • • • | •                   | -             | ACH                  |
| Augusta Long              | •              | •         | •       | •          | •      | -       | • • • •   | •        | -            | •      | • • • • | •                   | -             | ACH                  |
| Augusta Long II           | •              | •         | •       | •          | •      | -       | • • • •   | •        | -            | •      | • • • • | •                   | -             | ACH                  |
| Belfry                    | -              | •         | -       | •          | -      | -       | ••••      | -        | -            | -      | • • • • | •                   | -             | -                    |
| Belfry 3                  | -              | •         | -       | •          | -      | -       | ••••      | -        | -            | -      | • • • • | •                   | -             | -                    |
| Birkdale                  | -              | -         | -       | -          | -      | -       | -         | -        | -            | -      | -       | -                   | -             | -                    |
| Carnoustie                | •              | •         | •       | •          | •      | •       | • • • •   | •        | •            | -      | • • • • | •                   | •             | -                    |
| Chantilly                 | -              | -         | •       | •          | -      | •       | • • • •   | -        | •            | -      | -       | •                   | •             | ABCDE                |
| <b>Chantilly Sunburst</b> | -              | -         | -       | -          | -      | -       | -         | -        | -            | -      | -       | -                   | -             | -                    |
| Copenhagen                | -              | •         | •       | •          | •      | •       | -         | -        | •            | •      | • • • • | •                   | •             | -                    |
| Gleneagles                | •              | •         | •       | •          | •      | •       | • • • •   | •        | •            | •      | -       | -                   | •             | ABFG                 |
| Gleneagles Grid           | -              | -         | -       | -          | -      | -       | -         | -        | -            | -      | -       | -                   | -             | -                    |
| Lytham                    | •              | •         | •       | •          | •      | •       | • • • •   | •        | •            | •      | -       | •                   | •             | ABFG                 |
| Lytham 4 Grid             | -              | -         | -       | -          | -      | -       | -         | -        | -            | -      | -       | -                   | -             | -                    |
| Lytham 9 Grid             | -              | -         | -       | -          | -      | -       | -         | -        | -            | -      | -       | -                   | -             | -                    |
| Merion                    | -              | -         | •       | •          | -      | •       | -         | -        | •            | -      | -       | •                   | •             | ABF                  |
| Merion 4 Grid             | -              | -         | -       | -          | -      | -       | -         | -        | -            | -      | -       | -                   | -             | -                    |
| Muirfield                 | -              | •         | •       | •          | •      | •       | ••••      | -        | •            | -      | • • • • | •                   | •             | -                    |
| Oakmont 3                 | -              | •         | •       | •          | •      | •       | -         | -        | •            | •      | • • • • | •                   | •             | -                    |
| Oakmont 4                 | -              | •         | •       | •          | •      | •       | -         | -        | •            | •      | ••••    | •                   | •             | -                    |
| Penina                    | •              | •         | •       | •          | •      | •       | ••••      | •        | •            | -      | • • • • | •                   | •             | -                    |
| Pevero                    | -              | •         | -       | •          | -      | -       | ••••      | •        | -            | •      | ••••    | •                   | -             | -                    |
| Pinehurst                 | -              | •         | -       | •          | -      | -       | ••••      | •        | -            | •      | • • • • | •                   | -             | -                    |
| Portrush                  | -              | -         | •       | •          | -      | •       | ••••      | -        | •            | -      | -       | •                   | •             | ABCDE                |
| Portrush Sunburst         | -              | -         | -       | -          | -      | -       | -         | -        | -            | -      | _       | -                   | -             | -                    |
| Riviera                   | -              | -         | •       | •          | -      | •       | ••••      | -        | •            | -      | -       | •                   | •             | ABCDE                |
| Riviera Sunburst          | -              | -         | -       | -          | -      | -       | -         | -        | -            | -      | -       | -                   | -             | -                    |
| Saunton                   | •              | •         | •       | •          | •      | •       | • • • •   | •        | •            | -      | • • • • | •                   | •             | -                    |
| Seminole 3                | -              | •         | -       | •          | •      | •       | • • • •   | •        | •            | -      | • • • • | •                   | -             | -                    |
| Seminole 4                | -              | •         | -       | •          | •      | •       | • • • • • | •        | •            | -      | • • • • | •                   | -             | -                    |
| Seminole 5                | -              | •         | -       | •          | •      | •       | • • • •   | •        | •            | -      | • • • • | •                   | -             | -                    |
| Seminole Barcelona        | -              | •         | -       | •          | •      | •       | ••••      | •        | •            | -      | • • • • | •                   | -             | -                    |
| Square 3                  | -              | •         | -       | •          | -      | -       | • • • • • | •        | -            | •      | • • • • | •                   | -             | -                    |
| Square 4                  | -              | •         | -       | •          | -      | -       | ••••      | •        | -            | •      | • • • • | •                   | -             | -                    |
| Square 5                  | _              | •         | _       | •          | _      | _       | ••••      | •        | -            | •      | • • • • | •                   | _             | -                    |
| St. Andrews               | _              | _         | •       | •          | _      | •       | ••••      | -        | •            | _      | -       | •                   | •             | ABCDE                |
| Sunningdale               | _              | •         | •       | •          | •      | •       | ••••      | _        | •            | _      | ••••    | •                   | •             | -                    |
| Troon                     | _              | •         | •       | •          | •      | •       | • • • •   | -        | •            | _      | • • • • | •                   | •             | -                    |
| Turnberry                 | -              | -         | •       | •          | -      | •       | ••••      | -        | •            | _      | -       | •                   | •             | ABFG                 |
| Turnberry Grid            | _              | _         | -       | -          | _      | -       | -         | -        | -            | _      | _       | -                   | _             | -                    |
| Valderrama                | -              | •         | •       | •          | •      | •       | • • • •   | -        | •            | _      | • • • • | •                   | •             | -                    |
| Vilamoura                 | •              | •         | •       | •          | •      | •       | • • • •   | •        | •            | -      | • • • • | •                   | •             | -                    |
|                           |                |           |         |            |        |         |           | 1        |              |        |         |                     |               |                      |

## Letter and number styles

A custom house number and/or name as a combination of clear and etched glass, is available on certain door styles as shown above using the fonts shown below.

| Bodoni       |
|--------------|
| 0123456789   |
| ABCDEGHIJK   |
| LMNOPQRS     |
| TUVWXYZ      |
| abcdefghijkl |
| mnopqrstuv   |
| wxyz         |