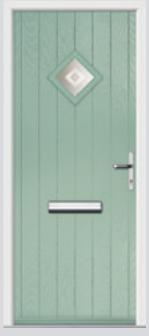

## Belfry

The unique diamond glazing makes the Belfry one of our most adaptable designs.

Monza Belfry Colour Spartan Stone Glazing Murano Black

**Links Belfry 3 Colour** Temple **Glazing** Simplicity

Farmhouse Belfry 3 Left Colour Red Glazing Murano Red