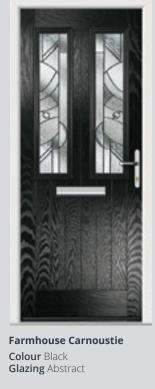

**Farmhouse Carnoustie Colour** Victory Blue **Glazing** Greenwich

Flush Carnoustie Colour Moonshine Glazing Diamond Cut

Flush Carnoustie Colour Rooftop Terrace Glazing Matrix

Original Carnoustie Colour Stormy Seas Glazing Classic