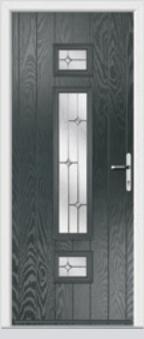

# Troon including Muirfield and Pinehurst

The original six-panel door can be enhanced with either two or four glazing details.

**Original Troon** Colour Blue **Glazing** New Orleans

**Original Muirfield** Colour Rosewood **Glazing** Kensington

**Glazing** Pinpoint

**Original Muirfield** Colour Cream White **Glazing** Bullion

**6 Panel Solid Colour** Rose Garden **Glazing** None

**Original Troon Colour** Victory Blue **Glazing** Tahoe Blue

**Original Troon Colour** Agate Grey **Glazing** Symphony

**Original Troon Colour** Citrine **Glazing** Pinpoint

**Original Troon Colour** Military Grey **Glazing** Murano Black

Also available in Blue, Green, Purple and Red

**Original Troon** Colour Blue **Glazing** Victorian Border

**Original Troon** Colour Red **Glazing** Modena

**Original Troon** Colour Sandstone **Glazing** Satin

**Original Troon Colour** Anthracite **Glazing** Greenwich

Original Muirfield Colour White Glazing Cathedral