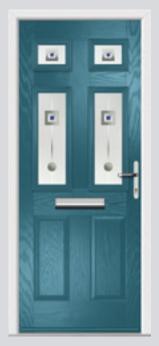

## Make an entrance

When it comes to design, security and energy efficiency, doesn't your home deserve the best?

Our engineered composite doors are the minimal-maintenance alternative to traditional door materials.

The high-definition woodgrain or smooth etched Glass Reinforced Plastic (GRP) outer skins will look stunning for years to come, delivering long-lasting kerb appeal to any property.

Our doors offer stability from the elements with their Laminated Veneer Lumber (LVL) subframe, encased with expanded PVC for extra protection against any water ingress.

The high density Polyurethane foam inner core offers exceptional thermal efficiency and will help to reduce energy bills in comparison with any other door on the market.

### Traditional, yet modern

GRP outer skins provide the look and feel of traditional woodgrained doors, but without the maintenance.