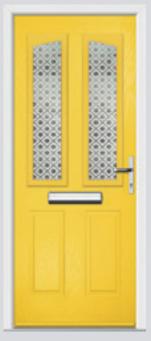

## Carnoustie including Birkdale and Penina

Our most popular door, which is now available in a choice of style variations.

Original Carnoustie Colour Agate Grey Glazing Elan

Original Carnoustie Colour Red Glazing Modena