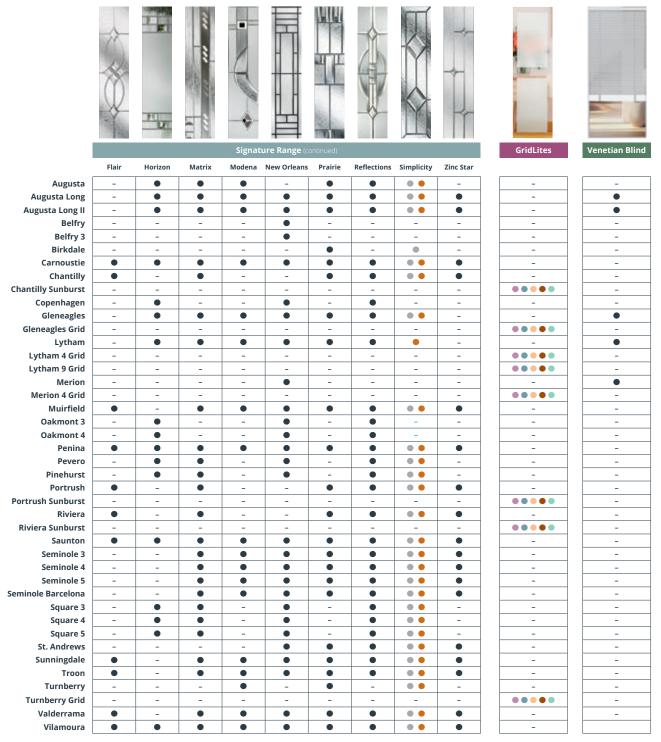

## Door styles at a glance

From traditional to contemporary, cottage to designer, whichever door style you choose, it's guaranteed to bring enduring style to your property.

Our composite doors are available with a variety of glazing cassettes, allowing you to select the perfect style to complete your door. For more about the cassette types, see page 68.

|                                            |   |                        | 6 Panel Solid | 3 Quarter Solid | Craftsman Solid | Birkdale | Carnoustie | Gleneagles | Gleneagles Grid |            |   | Lytham 9 Grid | Penina | _ | Pinehurst |           | Portrush Sunburst | Riviera | Riviera Sunburst | St Andrews | Troon | Turnberry | Turnberry Grid |
|--------------------------------------------|---|------------------------|---------------|-----------------|-----------------|----------|------------|------------|-----------------|------------|---|---------------|--------|---|-----------|-----------|-------------------|---------|------------------|------------|-------|-----------|----------------|
|                                            |   | Page:                  | 10            | 35              | 59              | 15       | 10         | 34         |                 | Trac<br>30 |   |               |        |   |           | les<br>23 | 23                | 22      | 23               | 58         | 48    | 44 4      | 15             |
| <b>Original</b><br>Tradition               |   | Standard<br>Cassette   | -             | -               | -               | •        | •          | •          | •               | •          | • | •             | •      | • | •         | •         | •                 | •       | •                | •          | •     |           | •              |
| <b>Original</b><br>Traditional moulded     |   |                        |               |                 |                 |          |            |            |                 |            |   |               |        |   |           |           |                   |         |                  |            |       |           |                |
| <b>Cottag</b><br>Woodg                     |   | Standard<br>Cassette   | -             | _               | -               | -        | •          | -          | -               | -          | - | -             | -      | - | -         | -         | -                 | -       | -                | -          | -     | -         | -              |
| Cottage / Farmhouse<br>Woodgrained moulded |   | Flat Grain<br>Cassette | -             | _               | -               | -        | -          | -          | _               | -          | - | -             | -      | - | -         | -         | -                 | -       | -                | -          | -     | -         | -              |
| <b>house</b><br>bulded                     |   |                        |               |                 |                 |          |            |            |                 |            |   |               |        |   |           |           |                   |         |                  |            |       |           |                |
| <b>Flush</b><br>Woodg                      |   | Standard<br>Cassette   | -             | -               | -               | -        | •          | -          | -               | •          | • | •             | -      | - | -         | -         | -                 | -       | -                | -          | -     | -         | -              |
| <b>Flush</b><br>Woodgrained panel          |   | Flat Grain<br>Cassette | -             | -               | -               | -        | -          | -          | -               | -          | - | -             | -      | - | -         | -         | -                 | -       | -                | -          | -     | -         | -              |
| nel                                        |   | lnox<br>Cassette       | -             | -               | -               | -        | -          | -          | -               | -          | - | -             | -      | - | -         | -         | -                 | -       | -                | -          | -     | -         | -              |
| <b>Links</b><br>Smootl                     |   |                        |               |                 |                 |          |            |            |                 |            |   |               |        |   |           |           |                   |         |                  |            |       |           |                |
| <b>Links</b><br>Smooth / Etched            |   | Links<br>Cassette      | -             | -               | -               | -        | -          | -          | -               | -          | - | -             | -      | - | -         | -         | -                 | -       | -                | -          | -     | -         | -              |
|                                            | 6 | lnox<br>Cassette       | -             | -               | -               | -        | -          | -          | -               | -          | - | -             | -      | - | -         | -         | -                 | -       | -                | -          | -     | -         | -              |
| <b>Monza</b><br>Woodgrained                |   | Standard<br>Cassette   | -             | -               | -               | -        | -          | -          | -               | -          | - | -             | -      | - | -         | -         | -                 | -       | -                | -          | -     | -         | -              |
| ained                                      |   | Flat Grain<br>Cassette | -             | -               | -               | -        | -          | -          | - 1             | -          | - | -             | -      | - | -         | -         | -                 | -       | -                | -          | -     | -         | -              |
|                                            |   | Inox<br>Cassette       | -             | -               | -               | -        | -          | -          | -               | -          | - | -             | -      | - | -         | -         | -                 | -       | -                | -          | -     | -         | -              |