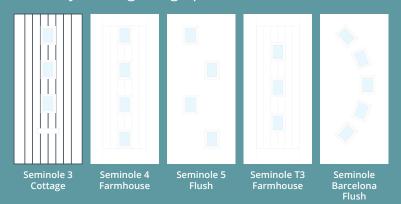

# Seminole including Barcelona

A very popular door design with an abundance of glazing options and positions.

Cottage Seminole 3
Colour Mulberry
Glazing Murano Purple

Also available in Blue, Black, Green, and Red

Farmhouse Seminole 4
Colour Bahia Blue
Glazing Linear

Flush Seminole 3 Left Colour Bolero Glazing Tahoe Red

Farmhouse Seminole 4 Left Colour Stormy Bay Glazing Kensington

Cottage Seminole T3 Colour Golden Oak Glazing Aurora

Farmhouse Seminole 5 Left Colour Agate Grey Glazing Murano Black

Cottage Seminole T3 Left Colour Pointed Rock Glazing Bullion

Flush Seminole Barcelona Left Colour Rooftop Terrace Glazing Richmond