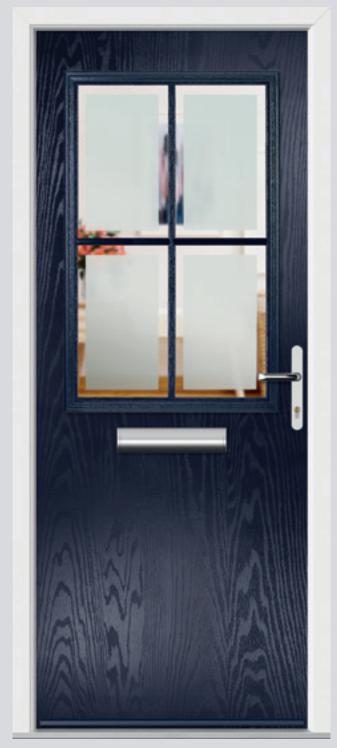

## Lytham including Grid options

With its large glazed area, the Lytham lets light shine through.

Flush Lytham 4 Grid Colour Blue Glazing GridLite Etch

**Original Lytham** Colour Golden Oak Glazing Elan

Colour Slate Grey Glazing GridLite Etch

**Original Lytham 4 Grid** Colour White **Glazing** GridLite Cathedral

**Original Lytham** Colour Diablo Glazing Style F Franklin

Flush Lytham Colour California Glazing Chelsea

Original Lytham 4 Grid Colour Green Glazing GridLite Etch

Original Lytham 9 Grid Colour Citrine Glazing GridLite Satin

Original Lytham Colour Anthracite Glazing Murano Black

Also available in Blue, Green, Purple and Red

Original Lytham 4 Grid Colour Mulberry Glazing GridLite Etch

Original Lytham 4 Grid Colour Agate Grey Glazing GridLite Cathedral

Original Lytham 9 Grid Colour Rosewood Glazing GridLite Pinpoint

Flush Lytham Colour Military Grey Glazing Abstract

Flush Lytham Colour Cream White Glazing Elegance

Original Lytham 4 Grid Colour City Tower Glazing GridLite Pinpoint

Flush Lytham Colour Victory Blue Glazing Modena

Flush Lytham 9 Grid Colour Temple Glazing GridLite Etch

**Flush Lytham Colour** Tropical Rainforest **Glazing** Strand

Original Lytham Colour Irish Oak Glazing Gibson

Flush Lytham 9 Grid Colour Sandstone Glazing GridLite Etch

**Flush Lytham Colour** Nimbus **Glazing** Style G Dakar