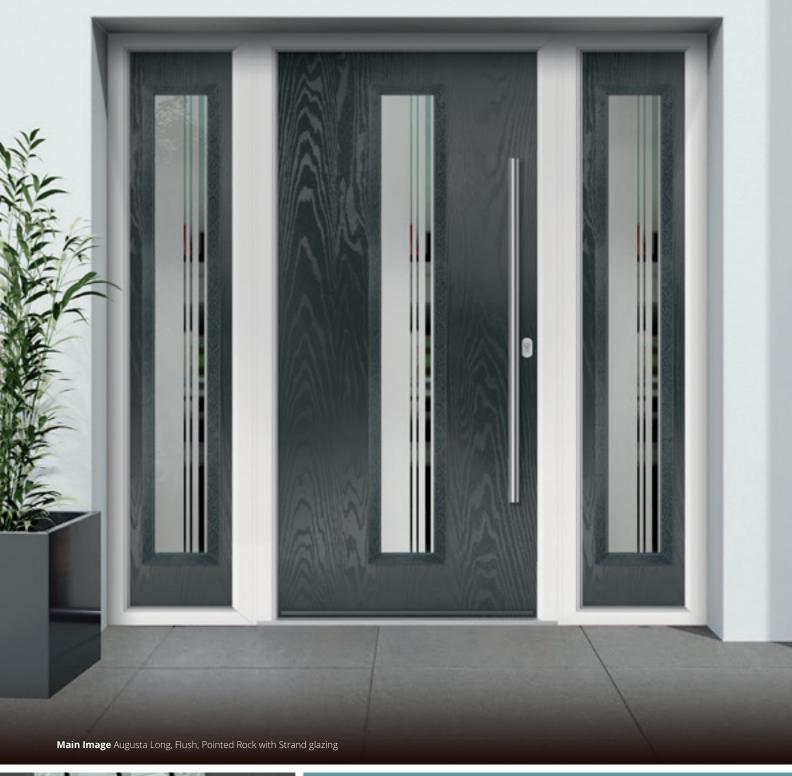

## Augusta Long

With its simple, slim glazed panel, the Augusta has a clean modern style.

Flush Augusta **Colour** Anthracite Grey **Glazing** Symphony

**Farmhouse Augusta** Colour Clay Glazing Modena

Colour Victory Blue Glazing Simplicity Zinc

**Cottage Augusta Long Colour** Forest Trail **Glazing** Element

Links Augusta Long II Colour Rose Garden **Glazing** Kensington

**Links Augusta Left Colour** Black **Glazing** Murano Black

Also available in Blue, Green, Purple and Red

**Farmhouse Augusta Colour** Clotted Cream **Glazing** Style H Dakar

Monza Augusta Colour White Glazing Greenwich

Flush Augusta Left Colour Bright Pink Glazing Linear

Flush Augusta Left Colour Fireglow Glazing Style A Ink

Monza Augusta Colour Surfside Glazing Tahoe Blue

Cottage Augusta Left Colour Golden Oak Glazing Victorian Border

**Links Augusta Colour** Rooftop Terrace **Glazing** Beaumont

Flush Augusta Long Left **Colour** Tree Frog **Glazing** Tahoe Green

**Monza Augusta Long Colour** Anchors Away **Glazing** Classic

**Links Augusta Long Right** Colour GRiP® Yellow **Glazing** Prairie

**Cottage Augusta Long II** Colour Barnwood Grey **Glazing** Matrix

**Farmhouse Augusta Long Left** Colour Bahia Blue **Glazing** Horizon

**Monza Augusta Long Left Colour** Summit Grey **Glazing** Strand

Flush Augusta Long II Colour Florida Glazing New Orleans

Monza Augusta Long **Colour** Stormy Seas **Glazing** Laguna