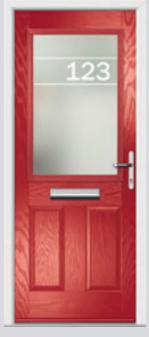

## Carnoustie including Birkdale and Penina

Our most popular door, which is now available in a choice of style variations.

Original Carnoustie Colour Agate Grey Glazing Elan

Original Carnoustie Colour Red Glazing Modena