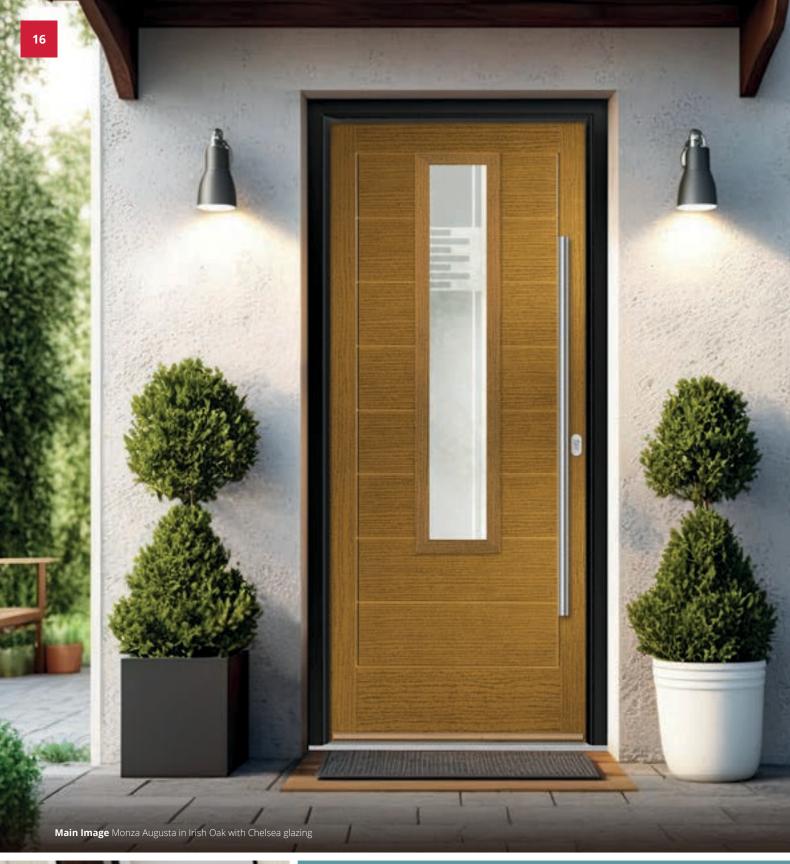

**Farmhouse Augusta Colour** Clotted Cream **Glazing** Style H Dakar

Monza Augusta Colour White Glazing Greenwich

Flush Augusta Left Colour Bright Pink Glazing Linear

Flush Augusta Left Colour Fireglow Glazing Style A Ink