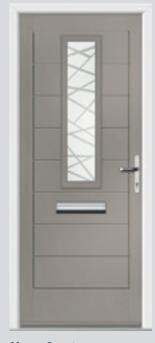

## Carnoustie including Birkdale and Penina

Our most popular door, which is now available in a choice of style variations.

Original Carnoustie Colour Agate Grey Glazing Elan

Original Carnoustie Colour Red Glazing Modena

Flush Carnoustie Colour Olive Grove Glazing Spitalfields

Original Carnoustie Colour Rosewood Glazing Finesse

Original Carnoustie Colour Black Ice Glazing Murano Blue

Original Carnoustie Colour Balcony Sunset Glazing Holborn

**Farmhouse Carnoustie Colour** Victory Blue **Glazing** Greenwich

Flush Carnoustie Colour Moonshine Glazing Diamond Cut

Flush Carnoustie Colour Rooftop Terrace Glazing Matrix

Original Carnoustie Colour Stormy Seas Glazing Classic

Farmhouse Carnoustie Colour Rose Garden Glazing Linear

Flush Carnoustie Colour Pointed Rock Glazing Worker Bee

Flush Carnoustie Colour Vanilla Glazing Symphony

**Farmhouse Carnoustie Colour** Slate Grey **Glazing** Richmond

Flush Carnoustie Colour Anchors Away Glazing Zinc Star

**Farmhouse Carnoustie Colour** Dusky Pink **Glazing** Victorian Border

Farmhouse Carnoustie Colour Emerald Green Glazing Horizon

Flush Carnoustie Colour Cream White Glazing New Orleans

Original Carnoustie Colour Bright Magma Glazing Elderton

**Farmhouse Carnoustie Colour** Cotswold **Glazing** Espirit

**Original Penina Colour** Tropical Rainforest **Glazing** Tahoe Green

**Original Penina** Colour Blue **Glazing** Clear