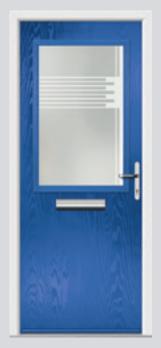

# Inox Barcelona

The sweeping design 'oozes' sophistication and is an increasingly popular choice.

Barcelona Inox Barcelona Left Right Flush Links

Inox Barcelona Left w/curve Flush

**Links Inox Barcelona Left Colour** Harbour Blue **Glazing** Clear

Flush Inox Barcelona Left Colour Irish Oak Glazing Yukon

Links Inox Barcelona Left with Curve Colour Olive Grove Glazing Satin

Flush Inox Barcelona Left with Curve Colour Rose Garden Glazing Quartz