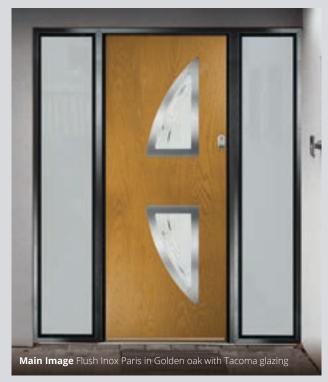

# Inox Paris including Inox Biarritz

Delivers flair and grace, and makes a real statement.

Inox Biarritz Left Flush

Inox Paris Left Monza

**Links Inox Paris Left Colour** Pointed Rock **Glazing** Clear

Monza Inox Paris Right Colour Citrine Glazing Tacoma

Inox Paris Left Flush

Flush Inox Biarritz Left Colour Bolero Glazing Satin

Inox Biarritz Right Links

**Links Inox Biarritz Left Colour** Tropical Rainforest **Glazing** Clear