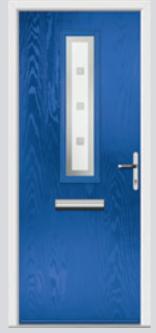

## Carnoustie including Birkdale and Penina

Our most popular door, which is now available in a choice of style variations.

Original Carnoustie Colour Agate Grey Glazing Elan

Original Carnoustie Colour Red Glazing Modena