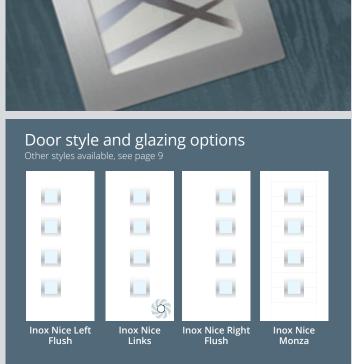

## Inox Nice

A Mediterranean style that allows light to stream in, without feeling overlooked.

Links Inox Nice Colour Azure Glazing Greenwich

Monza Inox Nice Colour Black Ice Glazing Rain

Flush Inox Nice Left Colour GRiP® Yellow Glazing Aurora

Monza Inox Nice Left Colour Surfside Glazing Clear