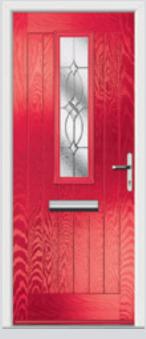

## Carnoustie including Birkdale and Penina

Our most popular door, which is now available in a choice of style variations.

Original Carnoustie Colour Agate Grey Glazing Elan

Original Carnoustie Colour Red Glazing Modena

Flush Carnoustie Colour Olive Grove Glazing Spitalfields

Original Carnoustie Colour Rosewood Glazing Finesse

Original Carnoustie Colour Black Ice Glazing Murano Blue

Original Carnoustie Colour Balcony Sunset Glazing Holborn

**Farmhouse Carnoustie Colour** Victory Blue **Glazing** Greenwich

Flush Carnoustie Colour Moonshine Glazing Diamond Cut

Flush Carnoustie Colour Rooftop Terrace Glazing Matrix

Original Carnoustie Colour Stormy Seas Glazing Classic

Farmhouse Carnoustie Colour Rose Garden Glazing Linear

Flush Carnoustie Colour Pointed Rock Glazing Worker Bee

Flush Carnoustie Colour Vanilla Glazing Symphony

**Farmhouse Carnoustie Colour** Slate Grey **Glazing** Richmond

Flush Carnoustie Colour Anchors Away Glazing Zinc Star

**Farmhouse Carnoustie Colour** Dusky Pink **Glazing** Victorian Border

Farmhouse Carnoustie Colour Emerald Green Glazing Horizon

Flush Carnoustie Colour Cream White Glazing New Orleans

Original Carnoustie Colour Bright Magma Glazing Elderton

**Farmhouse Carnoustie Colour** Cotswold **Glazing** Espirit

**Original Penina Colour** Tropical Rainforest **Glazing** Tahoe Green

**Original Penina** Colour Blue **Glazing** Clear