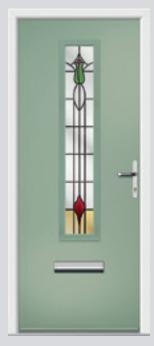

# St. Andrews including Craftsman

A timeless design, the St. Andrews will remain a popular design for years to come.

Original St. Andrews Colour Red Glazing Beaumont

Original St. Andrews Colour Black Glazing Havana

Original St. Andrews Colour Putty Glazing Dorchester Amber

Original St. Andrews Colour Rosewood Glazing Zinc Star

**Craftsman Solid Colour** Golden Oak **Glazing** None

Original St. Andrews Colour Twilight Glazing Crystal Flowers

Craftsman Solid Colour Irish Oak Glazing None

Original St. Andrews Colour Olive Grove Glazing Style C Bodoni