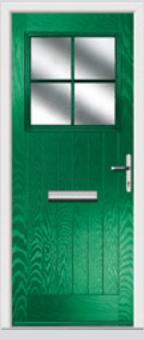

## Gleneagles including Grid option

With its eloquent design the Gleneagles is a very popular style.

Original Gleneagles Colour Rosewood Glazing Crystal Flowers

Original Gleneagles
Colour Blue
Glazing Murano Blue