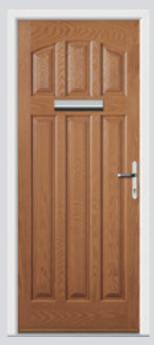

## Carnoustie including Birkdale and Penina

Our most popular door, which is now available in a choice of style variations.

Original Carnoustie Colour Agate Grey Glazing Elan

Original Carnoustie Colour Red Glazing Modena

Flush Carnoustie Colour Olive Grove Glazing Spitalfields

Original Carnoustie Colour Rosewood Glazing Finesse

Original Carnoustie Colour Black Ice Glazing Murano Blue

Original Carnoustie Colour Balcony Sunset Glazing Holborn

**Farmhouse Carnoustie Colour** Victory Blue **Glazing** Greenwich

Flush Carnoustie Colour Moonshine Glazing Diamond Cut

Flush Carnoustie Colour Rooftop Terrace Glazing Matrix

Original Carnoustie Colour Stormy Seas Glazing Classic

Farmhouse Carnoustie Colour Rose Garden Glazing Linear

Flush Carnoustie Colour Pointed Rock Glazing Worker Bee

Flush Carnoustie Colour Vanilla Glazing Symphony

**Farmhouse Carnoustie Colour** Slate Grey **Glazing** Richmond

Flush Carnoustie Colour Anchors Away Glazing Zinc Star

**Farmhouse Carnoustie Colour** Dusky Pink **Glazing** Victorian Border

Farmhouse Carnoustie Colour Emerald Green Glazing Horizon

Flush Carnoustie Colour Cream White Glazing New Orleans

Original Carnoustie Colour Bright Magma Glazing Elderton

**Farmhouse Carnoustie Colour** Cotswold **Glazing** Espirit

**Original Penina Colour** Tropical Rainforest **Glazing** Tahoe Green

**Original Penina** Colour Blue **Glazing** Clear