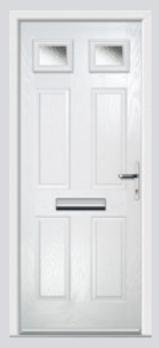

## Carnoustie including Birkdale and Penina

Our most popular door, which is now available in a choice of style variations.

Original Carnoustie Colour Agate Grey Glazing Elan

Original Carnoustie Colour Red Glazing Modena