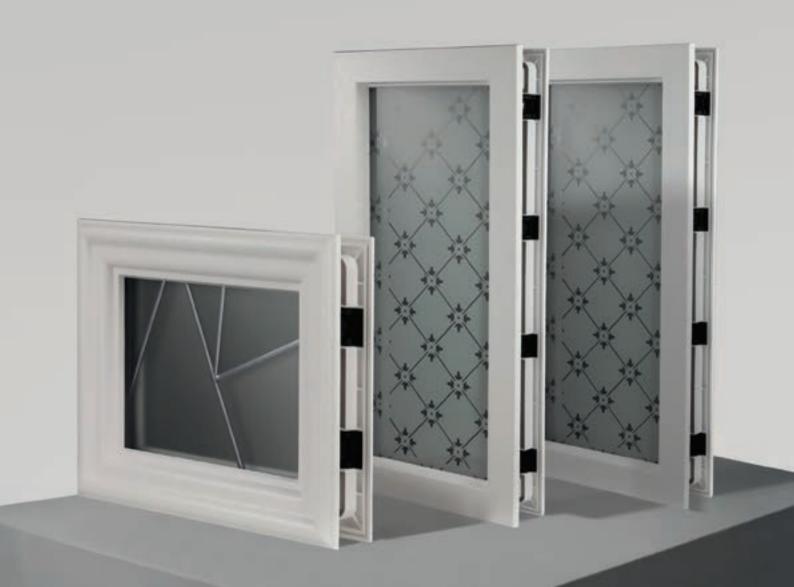

# Side Panels

We have a wide range of side panel options for entrances with larger openings.

# Endless possibilities

Our door glazing cassette system with a revolutionary Foam in Place technology, delivers a superior seal and aesthetic never seen before. Choose from one of three options to suit any style of door from contemporary to traditional.