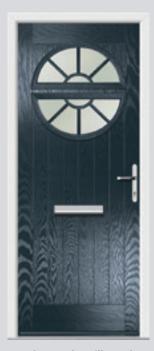

Riviera Original

Riviera Sunburst Original

Portrush Sunburst Original

## Riviera including Portrush and Sunburst options

A classic design, which suits many properties.

Original Portrush Colour Black Glazing Murano Black

Original Portrush Sunburst Colour Red Glazing GridLite Satin / Satin

Original Portrush Colour Temple Glazing Diamond Cut

Original Portrush Sunburst Colour Victory Blue Glazing GridLite Etch

Original Portrush Colour White Glazing Style A Ink

Original Riviera Colour Clay Glazing Mayfair

Original Portrush Colour Slate Grey Glazing Style E Bodoni

Original Portrush Sunburst Colour Bolero Glazing GridLite Cathedral

**Original Riviera Colour** Azure **Glazing** Victorian Border

Original Riviera Sunburst Colour Irish Oak Glazing GridLite Rain / Rain