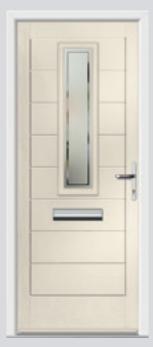

## Carnoustie including Birkdale and Penina

Our most popular door, which is now available in a choice of style variations.

Original Carnoustie Colour Agate Grey Glazing Elan

Original Carnoustie Colour Red Glazing Modena

Flush Carnoustie Colour Olive Grove Glazing Spitalfields

Original Carnoustie Colour Rosewood Glazing Finesse

Original Carnoustie Colour Black Ice Glazing Murano Blue

Original Carnoustie Colour Balcony Sunset Glazing Holborn

**Farmhouse Carnoustie Colour** Victory Blue **Glazing** Greenwich

Flush Carnoustie Colour Moonshine Glazing Diamond Cut

Flush Carnoustie Colour Rooftop Terrace Glazing Matrix

Original Carnoustie Colour Stormy Seas Glazing Classic

Farmhouse Carnoustie Colour Rose Garden Glazing Linear

Flush Carnoustie Colour Pointed Rock Glazing Worker Bee

Flush Carnoustie Colour Vanilla Glazing Symphony

**Farmhouse Carnoustie Colour** Slate Grey **Glazing** Richmond

Flush Carnoustie Colour Anchors Away Glazing Zinc Star

**Farmhouse Carnoustie Colour** Dusky Pink **Glazing** Victorian Border

Farmhouse Carnoustie Colour Emerald Green Glazing Horizon

Flush Carnoustie Colour Cream White Glazing New Orleans

Original Carnoustie Colour Bright Magma Glazing Elderton

**Farmhouse Carnoustie Colour** Cotswold **Glazing** Espirit

**Original Penina Colour** Tropical Rainforest **Glazing** Tahoe Green

**Original Penina** Colour Blue **Glazing** Clear