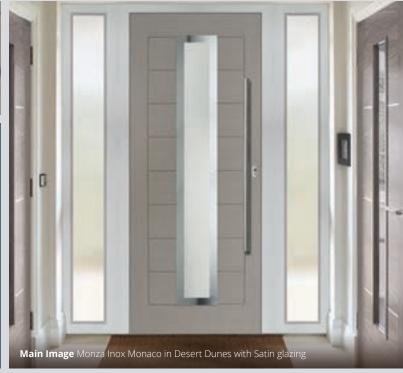

## Inox Monaco

With its long centre glazing, the Inox Monaco achieves a bold yet graceful design.

**Links Inox Monaco Colour** Sage Green **Glazing** Aurora

Monza Inox Monaco Colour Bright Magma Glazing Greenwich

Flush Inox Monaco Colour White Glazing Pinpoint

Monza Inox Monaco Colour Pale Pink Glazing Rain