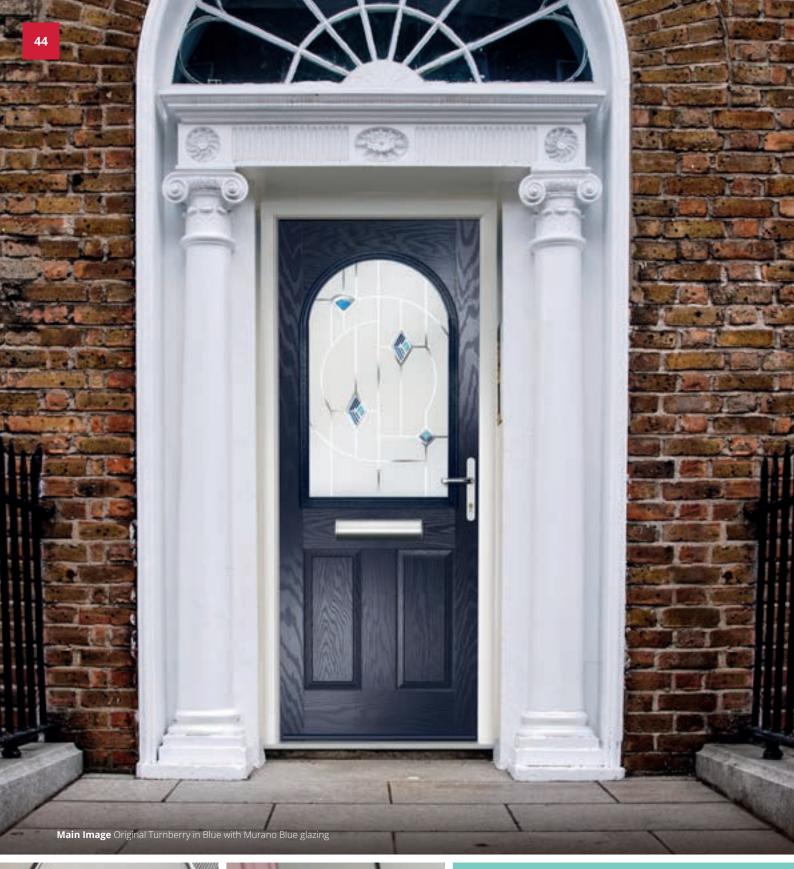

# Turnberry including Grid option

The large arched glazed area can be further enhanced with our GridLite option.

Original Turnberry Colour Irish Oak Glazing Prairie

Original Turnberry Colour Black Glazing Style B Willow