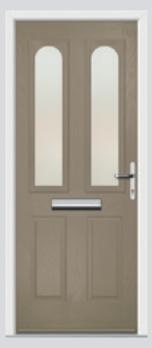

# Troon including Muirfield and Pinehurst

The original six-panel door can be enhanced with either two or four glazing details.

**Original Troon** Colour Blue **Glazing** New Orleans

**Original Muirfield** Colour Rosewood **Glazing** Kensington