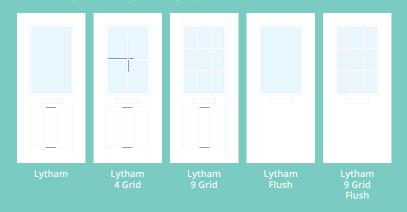

## Lytham including Grid options

With its large glazed area, the Lytham lets light shine through.

Flush Lytham 4 Grid Colour Blue Glazing GridLite Etch

**Original Lytham** Colour Golden Oak Glazing Elan

Colour Slate Grey Glazing GridLite Etch