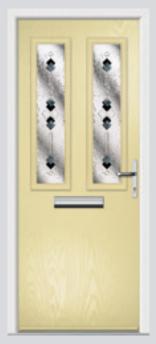

## Carnoustie including Birkdale and Penina

Our most popular door, which is now available in a choice of style variations.

Original Carnoustie Colour Agate Grey Glazing Elan

Original Carnoustie Colour Red Glazing Modena