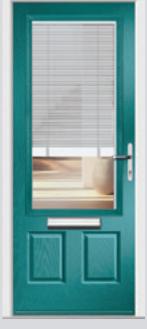

## Sunningdale

Versatile elegance available with a wide range of glass options.

Flush Sunningdale Colour Diablo Glazing Modena

Cottage Sunningdale Colour Black Glazing Tahoe Black

Farmhouse Sunningdale Colour Chartwell Green Glazing Abstract

Flush Sunningdale Colour Green Glazing Murano Green

available in Blue, Black, Purple, and Red

Farmhouse Sunningdale Colour Putty Glazing Diamond Cut

Monza Sunningdale Colour Bahia Blue Glazing Symphony

Cottage Sunningdale Colour Irish Oak Glazing Espirit

Monza Sunningdale Colour Shadow Glazing Crystal Flowers