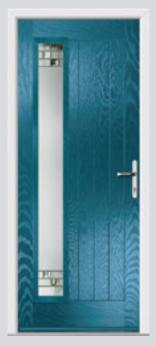

# Inox Barcelona

The sweeping design 'oozes' sophistication and is an increasingly popular choice.

Barcelona Inox Barcelona Left Right Flush Links

Inox Barcelona Left w/curve Flush

**Links Inox Barcelona Left Colour** Harbour Blue **Glazing** Clear

Flush Inox Barcelona Left Colour Irish Oak Glazing Yukon

Links Inox Barcelona Left with Curve Colour Olive Grove Glazing Satin

Flush Inox Barcelona Left with Curve Colour Rose Garden Glazing Quartz