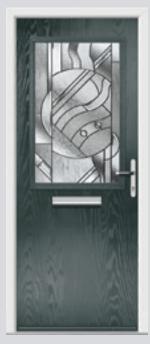

## Carnoustie including Birkdale and Penina

Our most popular door, which is now available in a choice of style variations.

Original Carnoustie Colour Agate Grey Glazing Elan

Original Carnoustie Colour Red Glazing Modena