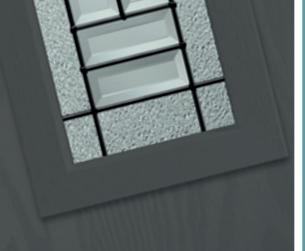

# Endless possibilities

Our door glazing cassette system with a revolutionary Foam in Place technology, delivers a superior seal and aesthetic never seen before. Choose from one of three options to suit any style of door from contemporary to traditional.

**Standard Cassette** 

The traditional choice with a moulded design and a woodgrain finish to suit a more conventional door design.

**Flat Grained Cassette** 

Be eclectic by combining a woodgrain finish with a modern squared-off flat profile that compliments a contemporary door design.

**Flat Stipple Cassette** 

The modern one, with a squared-off flat profile and smooth stippled finish that perfectly matches our Links, aluminium-effect composite door.