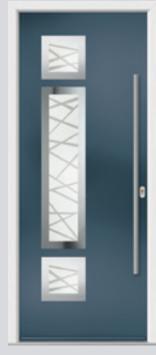

## Inox Nice

A Mediterranean style that allows light to stream in, without feeling overlooked.

Links Inox Nice Colour Azure Glazing Greenwich

Monza Inox Nice Colour Black Ice Glazing Rain

Flush Inox Nice Left Colour GRiP® Yellow Glazing Aurora