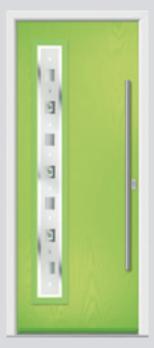

# Inox Barcelona

The sweeping design 'oozes' sophistication and is an increasingly popular choice.

Barcelona Inox Barcelona Left Right Flush Links

Inox Barcelona Left w/curve Flush

**Links Inox Barcelona Left Colour** Harbour Blue **Glazing** Clear

Flush Inox Barcelona Left Colour Irish Oak Glazing Yukon

Links Inox Barcelona Left with Curve Colour Olive Grove Glazing Satin

Flush Inox Barcelona Left with Curve Colour Rose Garden Glazing Quartz