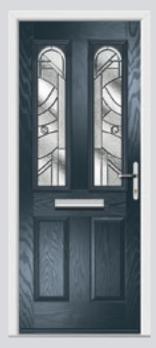

## Riviera including Portrush and Sunburst options

A classic design, which suits many properties.

Original Portrush Colour Black Glazing Murano Black

Original Portrush Sunburst Colour Red Glazing GridLite Satin / Satin