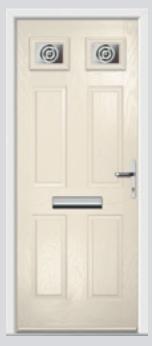

# Troon including Muirfield and Pinehurst

The original six-panel door can be enhanced with either two or four glazing details.

**Original Troon** Colour Blue **Glazing** New Orleans

**Original Muirfield** Colour Rosewood **Glazing** Kensington

**Glazing** Pinpoint

**Original Muirfield** Colour Cream White **Glazing** Bullion

**6 Panel Solid Colour** Rose Garden **Glazing** None

**Original Troon Colour** Victory Blue **Glazing** Tahoe Blue

**Original Troon Colour** Agate Grey **Glazing** Symphony