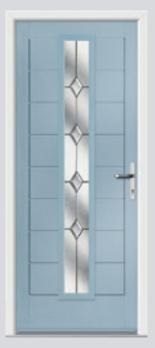

Riviera Original

Riviera Sunburst Original

Portrush Sunburst Original

## Riviera including Portrush and Sunburst options

A classic design, which suits many properties.

Original Portrush Colour Black Glazing Murano Black

Original Portrush Sunburst Colour Red Glazing GridLite Satin / Satin