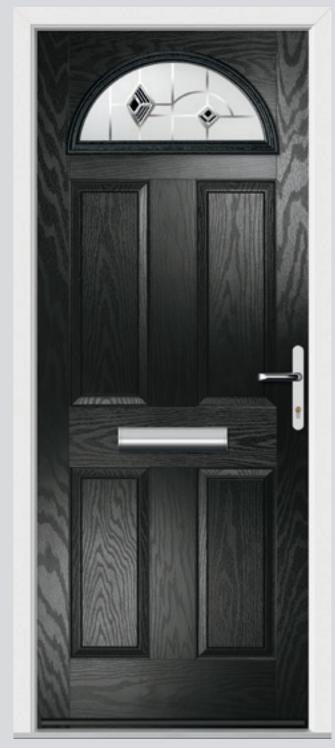

# Troon including Muirfield and Pinehurst

The original six-panel door can be enhanced with either two or four glazing details.

**Original Troon** Colour Blue **Glazing** New Orleans

**Original Muirfield** Colour Rosewood **Glazing** Kensington

**Glazing** Pinpoint

**Original Muirfield** Colour Cream White **Glazing** Bullion

**6 Panel Solid Colour** Rose Garden **Glazing** None

**Original Troon Colour** Victory Blue **Glazing** Tahoe Blue

**Original Troon Colour** Agate Grey **Glazing** Symphony