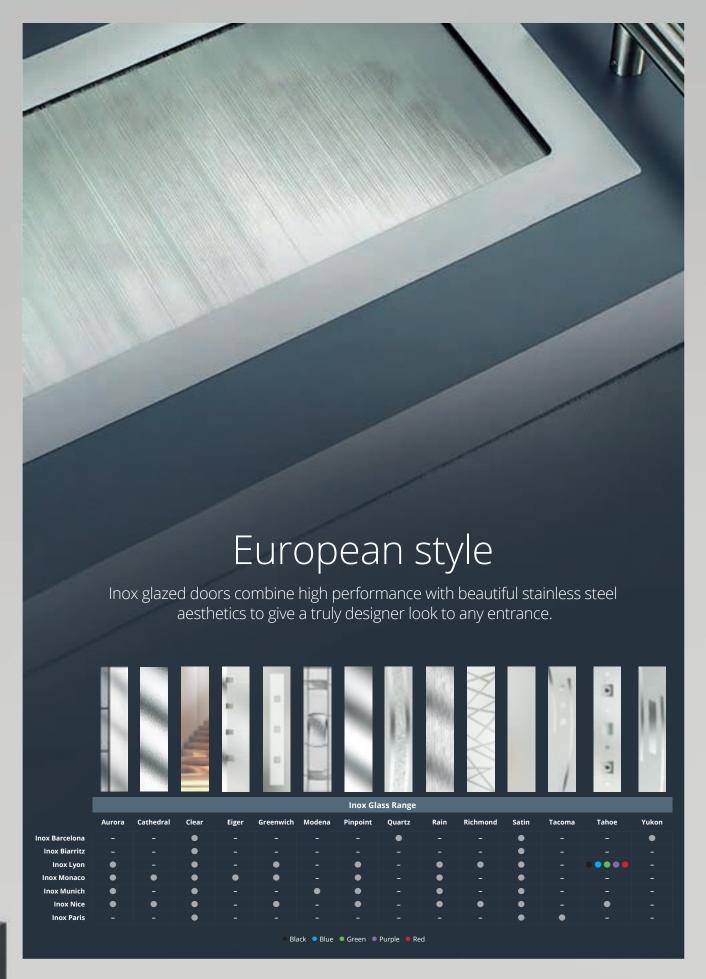

# Inox Barcelona

The sweeping design 'oozes' sophistication and is an increasingly popular choice.

Barcelona Inox Barcelona Left Right Flush Links

Inox Barcelona Left w/curve Flush

**Links Inox Barcelona Left Colour** Harbour Blue **Glazing** Clear

Flush Inox Barcelona Left Colour Irish Oak Glazing Yukon

Links Inox Barcelona Left with Curve Colour Olive Grove Glazing Satin

Flush Inox Barcelona Left with Curve Colour Rose Garden Glazing Quartz

# Inox Paris including Inox Biarritz

Delivers flair and grace, and makes a real statement.

Inox Biarritz Left Flush

Inox Paris Left Monza

**Links Inox Paris Left Colour** Pointed Rock **Glazing** Clear

Monza Inox Paris Right Colour Citrine Glazing Tacoma

Inox Paris Left Flush

Flush Inox Biarritz Left Colour Bolero Glazing Satin

Inox Biarritz Right Links

**Links Inox Biarritz Left Colour** Tropical Rainforest **Glazing** Clear

# Inox Lyon

A stunning mix of glazing panels, effortlessly balancing light, privacy and design.

Inox Lyon Left Links Inox Lyon Right Flush

**Links Inox Lyon Colour** Anthracite Grey **Glazing** Aurora

Flush Inox Lyon Colour Diablo **Glazing** Greenwich

**Links Inox Lyon Left Colour** Cavalry **Glazing** Richmond

Flush Inox Lyon Left Colour Stormy Seas **Glazing** Satin

## Inox Nice

A Mediterranean style that allows light to stream in, without feeling overlooked.

Links Inox Nice Colour Azure Glazing Greenwich

Monza Inox Nice Colour Black Ice Glazing Rain

Flush Inox Nice Left Colour GRiP® Yellow Glazing Aurora

Monza Inox Nice Left Colour Surfside Glazing Clear

## Inox Monaco

With its long centre glazing, the Inox Monaco achieves a bold yet graceful design.

**Links Inox Monaco Colour** Sage Green **Glazing** Aurora

Monza Inox Monaco Colour Bright Magma Glazing Greenwich

Flush Inox Monaco Colour White Glazing Pinpoint

Monza Inox Monaco Colour Pale Pink Glazing Rain

## Inox Munich

Understated and classy with a large central lite, the Inox Munich is a popular option.

Flush Inox Munich Colour California Glazing Modena

Monza Inox Munich Colour Black Glazing Eiger

Links Inox Munich
Colour Balcony Sunset
Glazing Rain

Monza Inox Munich Colour Tree Frog Glazing Tahoe Green