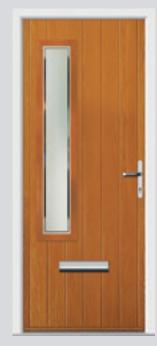

## Augusta Long

With its simple, slim glazed panel, the Augusta has a clean modern style.

Flush Augusta **Colour** Anthracite Grey **Glazing** Symphony

**Farmhouse Augusta** Colour Clay Glazing Modena

Colour Victory Blue Glazing Simplicity Zinc