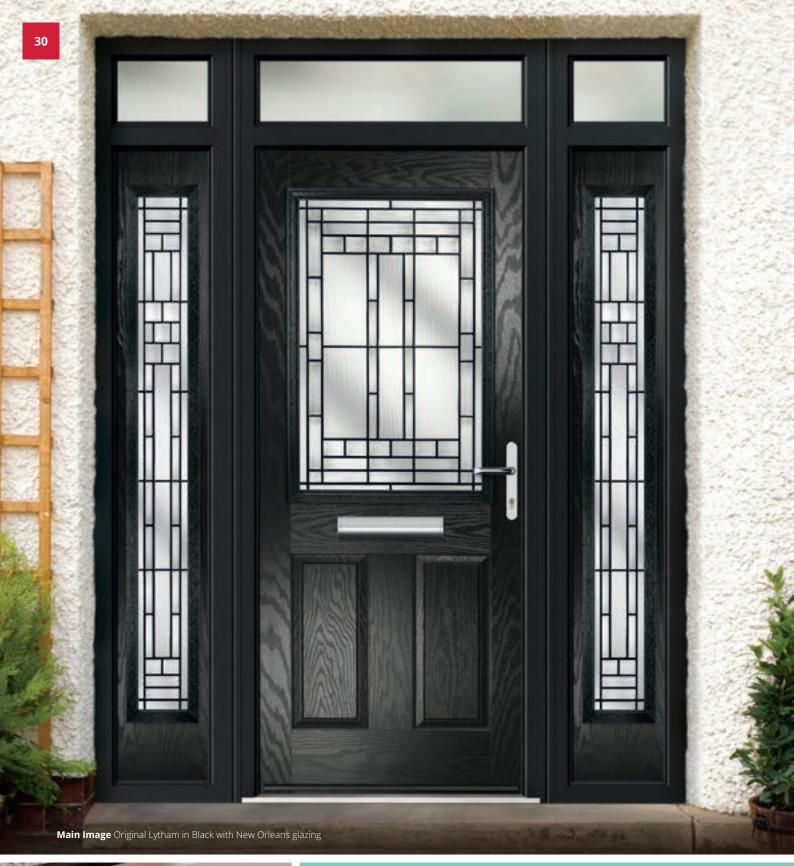

## Lytham including Grid options

With its large glazed area, the Lytham lets light shine through.

Flush Lytham 4 Grid Colour Blue Glazing GridLite Etch

**Original Lytham** Colour Golden Oak Glazing Elan

Colour Slate Grey Glazing GridLite Etch