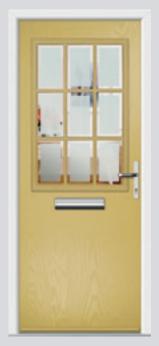

## Carnoustie including Birkdale and Penina

Our most popular door, which is now available in a choice of style variations.

Original Carnoustie Colour Agate Grey Glazing Elan

Original Carnoustie Colour Red Glazing Modena