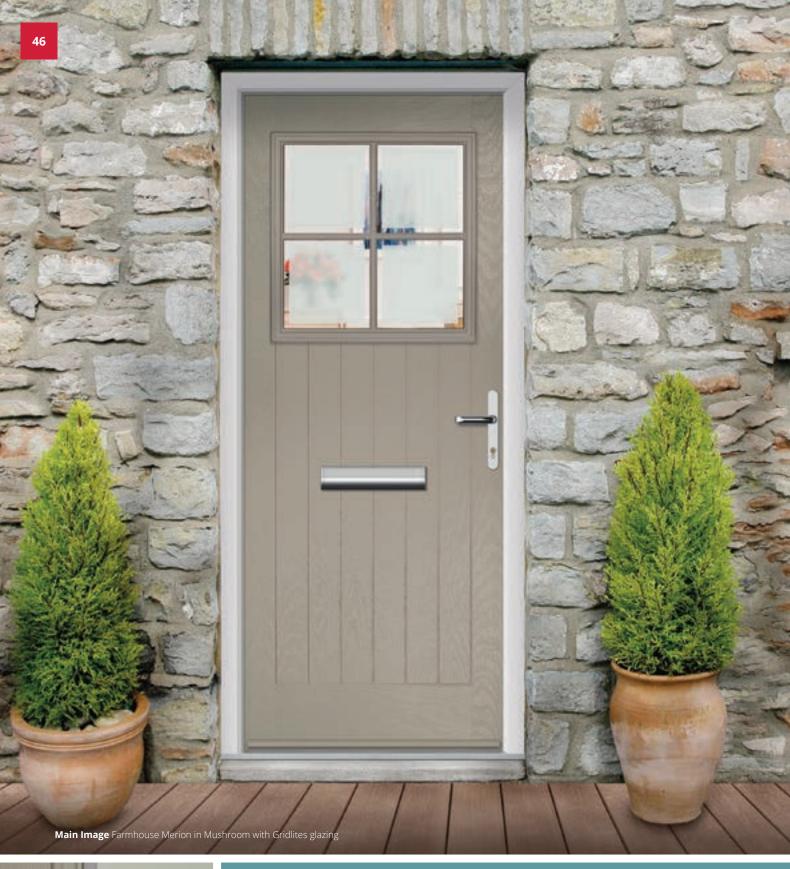

### Door style and glazing options

Merion 4 Grid Farmhouse

Merion Flush

Merion 4 Grid Flush

# Merion including Grid Option

Available with a complementary glass designed specifically for this door style.

Flush Merion Colour Treasure Seeker Glazing Kensington

Farmhouse Merion 4 Grid Colour Clotted Cream Glazing GridLite Cathedral

Cottage Merion
Colour Florida
Glazing New Orleans

Flush Merion 4 Grid Colour Anthracite Grey Glazing GridLite Etch

Farmhouse Merion 4 Grid Colour FLiP® Coral Glazing GridLite Satin

**Cottage Merion Colour** Irish Oak **Glazing** Style F Dakar

Farmhouse Merion 4 Grid Colour Emerald Green Glazing GridLite Pinpoint

Flush Merion Colour Wedgewood Glazing Victorian Border