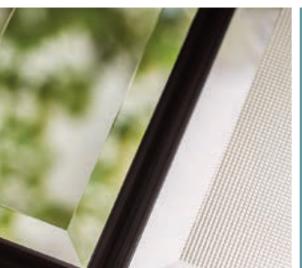

The high-definition woodgrain or smooth etched Glass Reinforced Plastic (GRP) outer skins will look stunning for years to come, delivering long-lasting kerb appeal to any property.

Our doors offer stability from the elements with their Laminated Veneer Lumber (LVL) subframe, encased with expanded PVC for extra protection against any water ingress.

The high density Polyurethane foam inner core offers exceptional thermal efficiency and will help to reduce energy bills in comparison with any other door on the market.

### Traditional, yet modern

GRP outer skins provide the look and feel of traditional woodgrained doors, but without the maintenance.