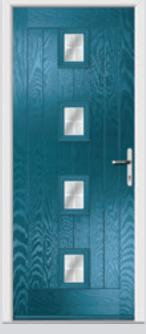

## Carnoustie including Birkdale and Penina

Our most popular door, which is now available in a choice of style variations.

Original Carnoustie Colour Agate Grey Glazing Elan

Original Carnoustie Colour Red Glazing Modena

Flush Carnoustie Colour Olive Grove Glazing Spitalfields

Original Carnoustie Colour Rosewood Glazing Finesse

Original Carnoustie Colour Black Ice Glazing Murano Blue

Original Carnoustie Colour Balcony Sunset Glazing Holborn

**Farmhouse Carnoustie Colour** Victory Blue **Glazing** Greenwich

Flush Carnoustie Colour Moonshine Glazing Diamond Cut

Flush Carnoustie Colour Rooftop Terrace Glazing Matrix

Original Carnoustie Colour Stormy Seas Glazing Classic

Farmhouse Carnoustie Colour Rose Garden Glazing Linear

Flush Carnoustie Colour Pointed Rock Glazing Worker Bee

Flush Carnoustie Colour Vanilla Glazing Symphony

**Farmhouse Carnoustie Colour** Slate Grey **Glazing** Richmond

Flush Carnoustie Colour Anchors Away Glazing Zinc Star

**Farmhouse Carnoustie Colour** Dusky Pink **Glazing** Victorian Border

Farmhouse Carnoustie Colour Emerald Green Glazing Horizon

Flush Carnoustie Colour Cream White Glazing New Orleans

Original Carnoustie Colour Bright Magma Glazing Elderton

**Farmhouse Carnoustie Colour** Cotswold **Glazing** Espirit

**Original Penina Colour** Tropical Rainforest **Glazing** Tahoe Green

**Original Penina** Colour Blue **Glazing** Clear