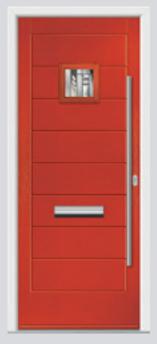

# Troon including Muirfield and Pinehurst

The original six-panel door can be enhanced with either two or four glazing details.

**Original Troon** Colour Blue **Glazing** New Orleans

**Original Muirfield** Colour Rosewood **Glazing** Kensington

**Glazing** Pinpoint

**Original Muirfield** Colour Cream White **Glazing** Bullion

**6 Panel Solid Colour** Rose Garden **Glazing** None

**Original Troon Colour** Victory Blue **Glazing** Tahoe Blue

**Original Troon Colour** Agate Grey **Glazing** Symphony

**Original Troon Colour** Citrine **Glazing** Pinpoint

**Original Troon Colour** Military Grey **Glazing** Murano Black

Also available in Blue, Green, Purple and Red

**Original Troon** Colour Blue **Glazing** Victorian Border

**Original Troon** Colour Red **Glazing** Modena

**Original Troon** Colour Sandstone **Glazing** Satin

**Original Troon Colour** Anthracite **Glazing** Greenwich

Original Muirfield Colour White Glazing Cathedral

Original Muirfield Colour Mulberry Glazing Spitalfields

Original Muirfield Colour Irish Oak Glazing Prairie

Original Muirfield Colour Emerald Green Glazing Linear

Original Pinehurst Colour Cotswold Glazing Horizon

Original Pinehurst
Colour Dusky Pink
Glazing Aurora

**6 Panel Solid Colour** Summit Grey **Glazing** None

**6 Panel Solid Colour** Golden Oak **Glazing** None