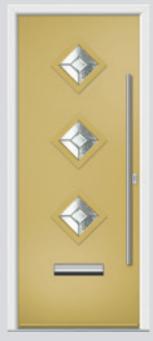

# Seminole including Barcelona

A very popular door design with an abundance of glazing options and positions.

Cottage Seminole 3
Colour Mulberry
Glazing Murano Purple

Also available in Blue, Black, Green, and Red

Farmhouse Seminole 4
Colour Bahia Blue
Glazing Linear

Flush Seminole 3 Left Colour Bolero Glazing Tahoe Red

Farmhouse Seminole 4 Left Colour Stormy Bay Glazing Kensington

Cottage Seminole T3 Colour Golden Oak Glazing Aurora

Farmhouse Seminole 5 Left Colour Agate Grey Glazing Murano Black

Cottage Seminole T3 Left Colour Pointed Rock Glazing Bullion

Flush Seminole Barcelona Left Colour Rooftop Terrace Glazing Richmond