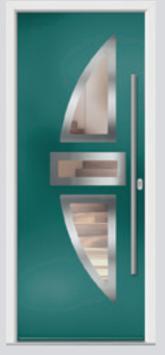

## Belfry

The unique diamond glazing makes the Belfry one of our most adaptable designs.

Monza Belfry Colour Spartan Stone Glazing Murano Black

**Links Belfry 3 Colour** Temple **Glazing** Simplicity

Farmhouse Belfry 3 Left Colour Red Glazing Murano Red

Monza Belfry Colour Irish Oak Glazing Rain

Farmhouse Belfry Colour Black Glazing Murano Black

**Links Belfry 3 Colour** Shadow **Glazing** Victorian Border

Cottage Belfry Colour Chartwell Green Glazing Greenwich