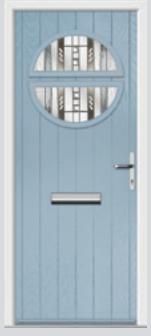

## Belfry

The unique diamond glazing makes the Belfry one of our most adaptable designs.

Monza Belfry Colour Spartan Stone Glazing Murano Black

**Links Belfry 3 Colour** Temple **Glazing** Simplicity

Farmhouse Belfry 3 Left Colour Red Glazing Murano Red