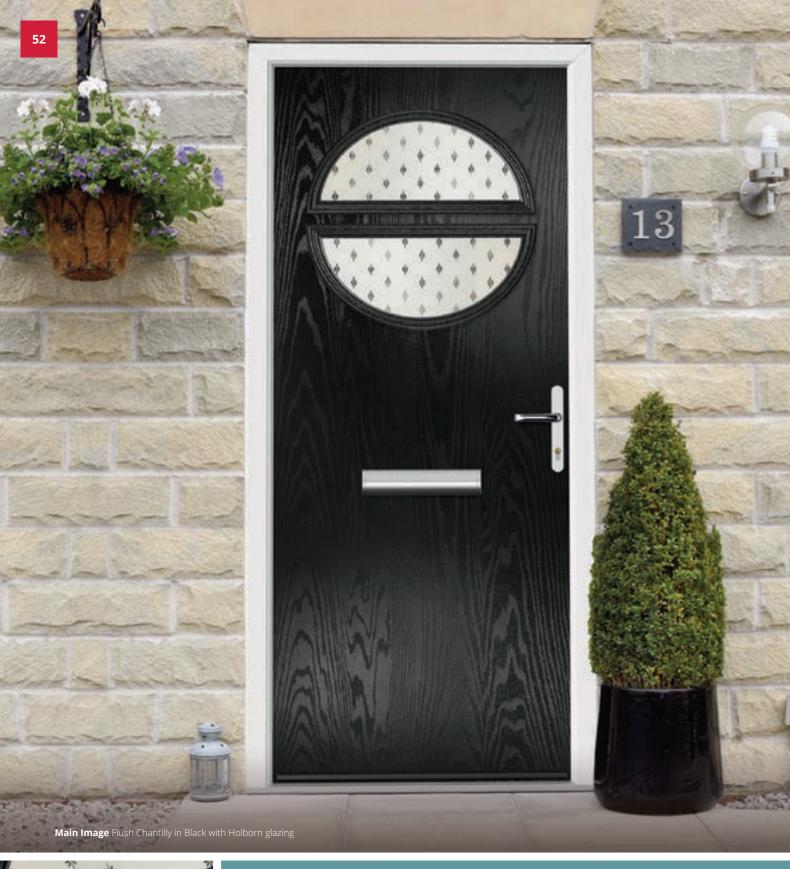

### Door style and glazing options

Chantilly Farmhouse

Chantilly Flush

Chantilly Sunburst Flush

# Chantilly including Sunburst option

The facing curves of the glazing detail make a truly bold statement.

Flush Chantilly Colour Desert Dunes Glazing Worker Bee

Flush Chantilly Sunburst Colour Victory Blue Glazing GridLite Etch

Flush Valderrama **Colour** Temple Glazing Holborn

**Cottage Valderrama** Colour Shadow **Glazing** Murano Blue

Also available in Black, Green, Purple and Red

Flush Valderrama Left **Colour** Black **Glazing** Diamond Cut