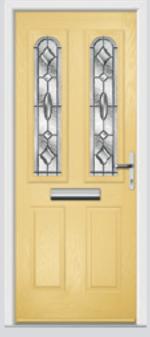

# St. Andrews including Craftsman

A timeless design, the St. Andrews will remain a popular design for years to come.

Original St. Andrews Colour Red Glazing Beaumont

Original St. Andrews Colour Black Glazing Havana