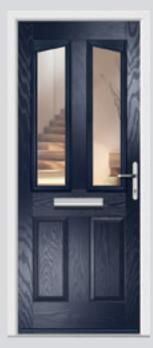

## Carnoustie including Birkdale and Penina

Our most popular door, which is now available in a choice of style variations.

Original Carnoustie Colour Agate Grey Glazing Elan

Original Carnoustie Colour Red Glazing Modena