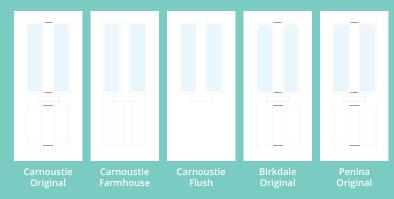

## Door styles at a glance

From traditional to contemporary, cottage to designer, whichever door style you choose, it's guaranteed to bring enduring style to your property.

Our composite doors are available with a variety of glazing cassettes, allowing you to select the perfect style to complete your door. For more about the cassette types, see page 68.

## Carnoustie including Birkdale and Penina

Our most popular door, which is now available in a choice of style variations.

Original Carnoustie Colour Agate Grey Glazing Elan

Original Carnoustie Colour Red Glazing Modena