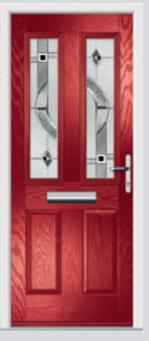

## Carnoustie including Birkdale and Penina

Our most popular door, which is now available in a choice of style variations.

Original Carnoustie Colour Agate Grey Glazing Elan

Original Carnoustie Colour Red Glazing Modena