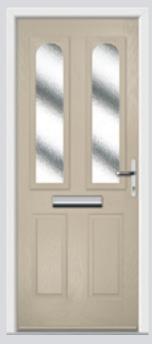

# Troon including Muirfield and Pinehurst

The original six-panel door can be enhanced with either two or four glazing details.

**Original Troon** Colour Blue **Glazing** New Orleans

**Original Muirfield** Colour Rosewood **Glazing** Kensington