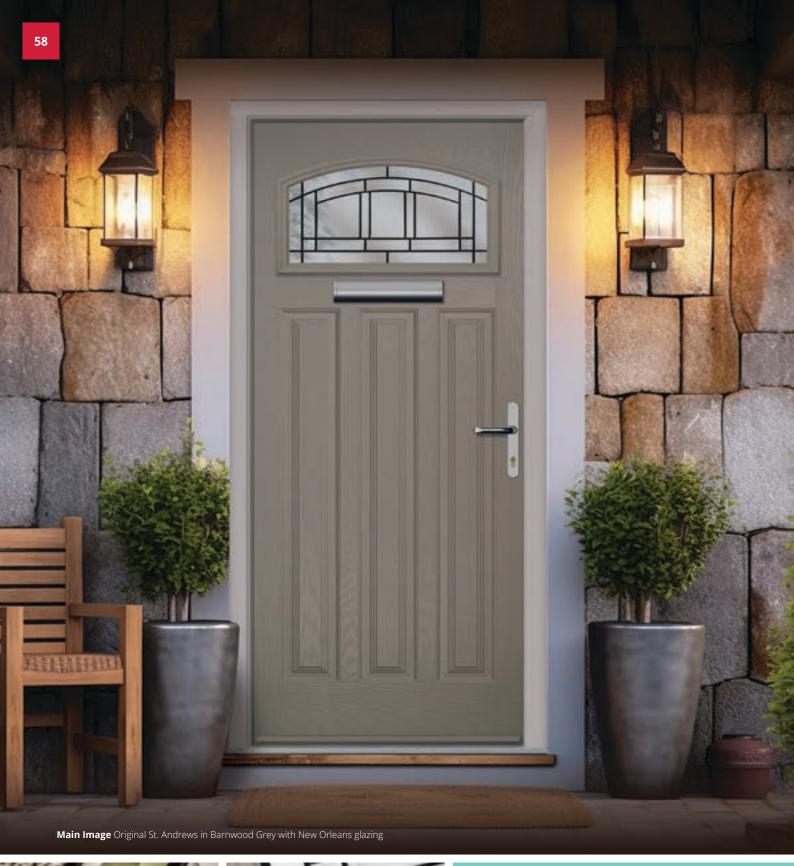

# St. Andrews including Craftsman

A timeless design, the St. Andrews will remain a popular design for years to come.

Original St. Andrews Colour Red Glazing Beaumont

Original St. Andrews Colour Black Glazing Havana

Original St. Andrews Colour Putty Glazing Dorchester Amber

Original St. Andrews Colour Rosewood Glazing Zinc Star

**Craftsman Solid Colour** Golden Oak **Glazing** None

Original St. Andrews Colour Twilight Glazing Crystal Flowers

Craftsman Solid Colour Irish Oak Glazing None

Original St. Andrews Colour Olive Grove Glazing Style C Bodoni