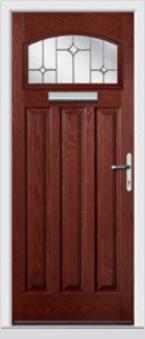

## Carnoustie including Birkdale and Penina

Our most popular door, which is now available in a choice of style variations.

Original Carnoustie Colour Agate Grey Glazing Elan

Original Carnoustie Colour Red Glazing Modena

Flush Carnoustie Colour Olive Grove Glazing Spitalfields

Original Carnoustie Colour Rosewood Glazing Finesse

Original Carnoustie Colour Black Ice Glazing Murano Blue

Original Carnoustie Colour Balcony Sunset Glazing Holborn

**Farmhouse Carnoustie Colour** Victory Blue **Glazing** Greenwich

Flush Carnoustie Colour Moonshine Glazing Diamond Cut

Flush Carnoustie Colour Rooftop Terrace Glazing Matrix

Original Carnoustie Colour Stormy Seas Glazing Classic

Farmhouse Carnoustie Colour Rose Garden Glazing Linear

Flush Carnoustie Colour Pointed Rock Glazing Worker Bee

Flush Carnoustie Colour Vanilla Glazing Symphony

**Farmhouse Carnoustie Colour** Slate Grey **Glazing** Richmond

Flush Carnoustie Colour Anchors Away Glazing Zinc Star

**Farmhouse Carnoustie Colour** Dusky Pink **Glazing** Victorian Border

Farmhouse Carnoustie Colour Emerald Green Glazing Horizon

Flush Carnoustie Colour Cream White Glazing New Orleans

Original Carnoustie Colour Bright Magma Glazing Elderton

**Farmhouse Carnoustie Colour** Cotswold **Glazing** Espirit

**Original Penina Colour** Tropical Rainforest **Glazing** Tahoe Green

**Original Penina** Colour Blue **Glazing** Clear