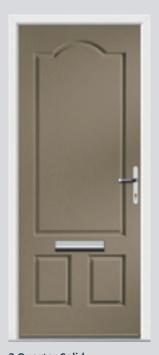

# Troon including Muirfield and Pinehurst

The original six-panel door can be enhanced with either two or four glazing details.

**Original Troon** Colour Blue **Glazing** New Orleans

**Original Muirfield** Colour Rosewood **Glazing** Kensington

**Glazing** Pinpoint

**Original Muirfield** Colour Cream White **Glazing** Bullion

**6 Panel Solid Colour** Rose Garden **Glazing** None

**Original Troon Colour** Victory Blue **Glazing** Tahoe Blue

**Original Troon Colour** Agate Grey **Glazing** Symphony

**Original Troon Colour** Citrine **Glazing** Pinpoint

**Original Troon Colour** Military Grey **Glazing** Murano Black

Also available in Blue, Green, Purple and Red

**Original Troon** Colour Blue **Glazing** Victorian Border

**Original Troon** Colour Red **Glazing** Modena

**Original Troon** Colour Sandstone **Glazing** Satin

**Original Troon Colour** Anthracite **Glazing** Greenwich

Original Muirfield Colour White Glazing Cathedral

Original Muirfield Colour Mulberry Glazing Spitalfields

Original Muirfield Colour Irish Oak Glazing Prairie

Original Muirfield Colour Emerald Green Glazing Linear

Original Pinehurst Colour Cotswold Glazing Horizon

Original Pinehurst
Colour Dusky Pink
Glazing Aurora

**6 Panel Solid Colour** Summit Grey **Glazing** None

**6 Panel Solid Colour** Golden Oak **Glazing** None