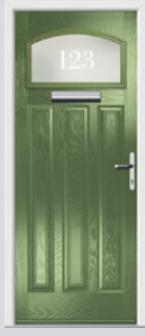

## Carnoustie including Birkdale and Penina

Our most popular door, which is now available in a choice of style variations.

Original Carnoustie Colour Agate Grey Glazing Elan

Original Carnoustie Colour Red Glazing Modena

Flush Carnoustie Colour Olive Grove Glazing Spitalfields

Original Carnoustie Colour Rosewood Glazing Finesse

Original Carnoustie Colour Black Ice Glazing Murano Blue

Original Carnoustie Colour Balcony Sunset Glazing Holborn

**Farmhouse Carnoustie Colour** Victory Blue **Glazing** Greenwich

Flush Carnoustie Colour Moonshine Glazing Diamond Cut

Flush Carnoustie Colour Rooftop Terrace Glazing Matrix

Original Carnoustie Colour Stormy Seas Glazing Classic

Farmhouse Carnoustie Colour Rose Garden Glazing Linear

Flush Carnoustie Colour Pointed Rock Glazing Worker Bee

Flush Carnoustie Colour Vanilla Glazing Symphony

**Farmhouse Carnoustie Colour** Slate Grey **Glazing** Richmond

Flush Carnoustie Colour Anchors Away Glazing Zinc Star

**Farmhouse Carnoustie Colour** Dusky Pink **Glazing** Victorian Border

Farmhouse Carnoustie Colour Emerald Green Glazing Horizon

Flush Carnoustie Colour Cream White Glazing New Orleans

Original Carnoustie Colour Bright Magma Glazing Elderton

**Farmhouse Carnoustie Colour** Cotswold **Glazing** Espirit

**Original Penina Colour** Tropical Rainforest **Glazing** Tahoe Green

**Original Penina** Colour Blue **Glazing** Clear