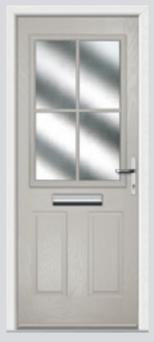

# Troon including Muirfield and Pinehurst

The original six-panel door can be enhanced with either two or four glazing details.

**Original Troon** Colour Blue **Glazing** New Orleans

**Original Muirfield** Colour Rosewood **Glazing** Kensington

**Glazing** Pinpoint

**Original Muirfield** Colour Cream White **Glazing** Bullion

**6 Panel Solid Colour** Rose Garden **Glazing** None

**Original Troon Colour** Victory Blue **Glazing** Tahoe Blue

**Original Troon Colour** Agate Grey **Glazing** Symphony

**Original Troon Colour** Citrine **Glazing** Pinpoint

**Original Troon Colour** Military Grey **Glazing** Murano Black

Also available in Blue, Green, Purple and Red

**Original Troon** Colour Blue **Glazing** Victorian Border

**Original Troon** Colour Red **Glazing** Modena

**Original Troon** Colour Sandstone **Glazing** Satin

**Original Troon Colour** Anthracite **Glazing** Greenwich

Original Muirfield Colour White Glazing Cathedral