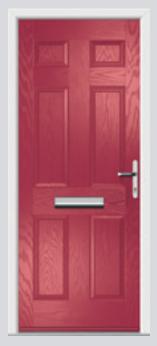

# Troon including Muirfield and Pinehurst

The original six-panel door can be enhanced with either two or four glazing details.

**Original Troon** Colour Blue **Glazing** New Orleans

**Original Muirfield** Colour Rosewood **Glazing** Kensington

**Original Troon** Colour Red **Glazing** Modena

**Original Troon** Colour Sandstone **Glazing** Satin

**Original Troon Colour** Anthracite **Glazing** Greenwich

Original Muirfield Colour White Glazing Cathedral