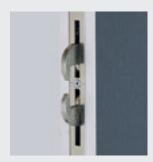

#### Lever operated

Doors specified with a lever/lever and lever/pad handle are supplied with a 5 hook multi-point door lock as standard.

Twin hook locking points provide nextgeneration enhanced security and are engaged when the handle lever is lifted and then the door is simply locked/ unlocked by using the key.