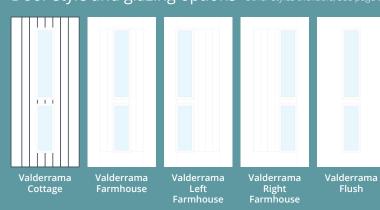

# Valderrama

European looks with traditional glazing make the Valderrama a popular style.

**Cottage Valderrama** Colour Chartwell Green **Glazing** Symphony

**Farmhouse Valderrama** Colour Diablo **Glazing** Tahoe Red

Flush Valderrama **Colour** Temple Glazing Holborn

**Cottage Valderrama** Colour Shadow **Glazing** Murano Blue

Also available in Black, Green, Purple and Red

Flush Valderrama Left **Colour** Black **Glazing** Diamond Cut

**Cottage Valderrama** Colour Nimbus **Glazing** Gibson

Flush Valderrama **Colour** Spartan Stone **Glazing** Victorian Border

Farmhouse Valderrama Right Colour Irish Oak **Glazing** Finesse

## Door style and glazing options