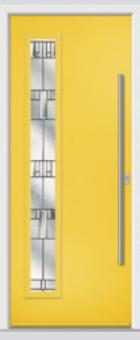

## Augusta Long

With its simple, slim glazed panel, the Augusta has a clean modern style.

Flush Augusta **Colour** Anthracite Grey **Glazing** Symphony

**Farmhouse Augusta** Colour Clay Glazing Modena

Colour Victory Blue Glazing Simplicity Zinc