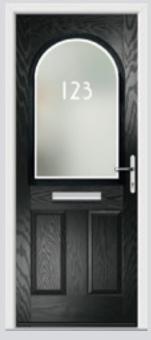

## Letter and number styles

A custom house number and/or name as a combination of clear and etched glass, is available on certain door styles as shown above using the fonts shown below.

| Bodoni       |
|--------------|
| 0123456789   |
| ABCDEGHIJK   |
| LMNOPQRS     |
| TUVWXYZ      |
| abcdefghijkl |
| mnopqrstuv   |
| wxyz         |

#### 123 123 123 Style A Style D Style B Style C 123 123 Style E Style H Style F Style G