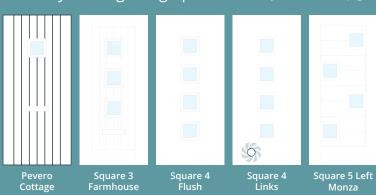

## Door styles at a glance

From traditional to contemporary, cottage to designer, whichever door style you choose, it's guaranteed to bring enduring style to your property.

Our composite doors are available with a variety of glazing cassettes, allowing you to select the perfect style to complete your door. For more about the cassette types, see page 68.

# Square including Pevero and Pinehurst

The perfect statement for a contemporary property, with many glazing variations..

Flush Square 4 Colour Anthracite Grey Glazing Tahoe Black

Farmhouse Square 3 Left Colour Clay Glazing Cathedral