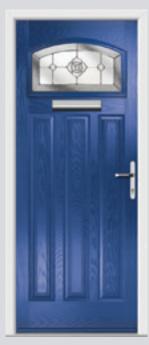

## Carnoustie including Birkdale and Penina

Our most popular door, which is now available in a choice of style variations.

Original Carnoustie Colour Agate Grey Glazing Elan

Original Carnoustie Colour Red Glazing Modena