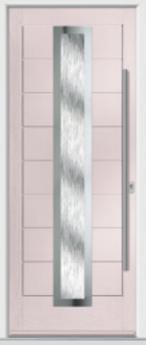

acite Grey **Glazing** Aurora



Flush Inox Lyon Colour Diablo **Glazing** Greenwich



**Links Inox Lyon Left Colour** Cavalry **Glazing** Richmond



Flush Inox Lyon Left Colour Stormy Seas **Glazing** Satin

## Inox Nice

A Mediterranean style that allows light to stream in, without feeling overlooked.







Links Inox Nice Colour Azure Glazing Greenwich



Monza Inox Nice Colour Black Ice Glazing Rain



Flush Inox Nice Left Colour GRiP® Yellow Glazing Aurora



Monza Inox Nice Left Colour Surfside Glazing Clear

## Inox Monaco

With its long centre glazing, the Inox Monaco achieves a bold yet graceful design.







**Links Inox Monaco Colour** Sage Green **Glazing** Aurora



Monza Inox Monaco Colour Bright Magma Glazing Greenwich



Flush Inox Monaco Colour White Glazing Pinpoint



Monza Inox Monaco Colour Pale Pink Glazing Rain

## Inox Munich

Understated and classy with a large central lite, the Inox Munich is a popular option.







Flush Inox Munich Colour California Glazing Modena



Monza Inox Munich Colour Black Glazing Eiger



Links Inox Munich
Colour Balcony Sunset
Glazing Rain



Monza Inox Munich Colour Tree Frog Glazing Tahoe Green





## Side panel configurations



Side Panel Left Side Panel Left and Right Original



Side Panel Right Original

# Side Panels

We have a wide range of side panel options for entrances with larger openings.



# Endless possibilities

Our door glazing cassette system with a revolutionary Foam in Place technology, delivers a superior seal and aesthetic never seen before. Choose from one of three options to suit any sty