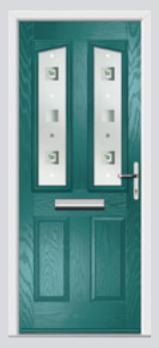

## Carnoustie including Birkdale and Penina

Our most popular door, which is now available in a choice of style variations.

Original Carnoustie Colour Agate Grey Glazing Elan

Original Carnoustie Colour Red Glazing Modena