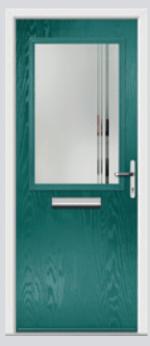

# Inox Barcelona

The sweeping design 'oozes' sophistication and is an increasingly popular choice.

Barcelona Inox Barcelona Left Right Flush Links

Inox Barcelona Left w/curve Flush

**Links Inox Barcelona Left Colour** Harbour Blue **Glazing** Clear

Flush Inox Barcelona Left Colour Irish Oak Glazing Yukon

Links Inox Barcelona Left with Curve Colour Olive Grove Glazing Satin

Flush Inox Barcelona Left with Curve Colour Rose Garden Glazing Quartz