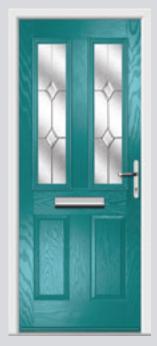

## Carnoustie including Birkdale and Penina

Our most popular door, which is now available in a choice of style variations.

Original Carnoustie Colour Agate Grey Glazing Elan

Original Carnoustie Colour Red Glazing Modena