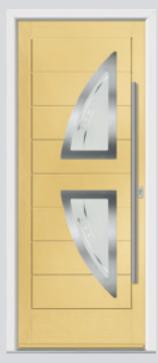

## Belfry

The unique diamond glazing makes the Belfry one of our most adaptable designs.

Monza Belfry Colour Spartan Stone Glazing Murano Black

**Links Belfry 3 Colour** Temple **Glazing** Simplicity

Farmhouse Belfry 3 Left Colour Red Glazing Murano Red

Monza Belfry Colour Irish Oak Glazing Rain

Farmhouse Belfry Colour Black Glazing Murano Black

**Links Belfry 3 Colour** Shadow **Glazing** Victorian Border

Cottage Belfry Colour Chartwell Green Glazing Greenwich