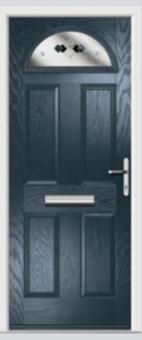

## Carnoustie including Birkdale and Penina

Our most popular door, which is now available in a choice of style variations.

Original Carnoustie Colour Agate Grey Glazing Elan

Original Carnoustie Colour Red Glazing Modena