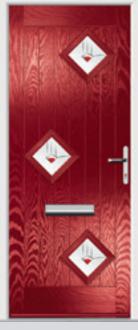

#### Door style and glazing options Other styles available, see page 9

Belfry Cottage Belfry 3 Farmhouse

Belfry 3 Left Flush

Belfry 3 Right Links

Belfry Monza

## Belfry

The unique diamond glazing makes the Belfry one of our most adaptable designs.

Monza Belfry Colour Spartan Stone Glazing Murano Black

**Links Belfry 3 Colour** Temple **Glazing** Simplicity

Farmhouse Belfry 3 Left Colour Red Glazing Murano Red

Monza Belfry Colour Irish Oak Glazing Rain

Farmhouse Belfry Colour Black Glazing Murano Black

**Links Belfry 3 Colour** Shadow **Glazing** Victorian Border

Cottage Belfry Colour Chartwell Green Glazing Greenwich