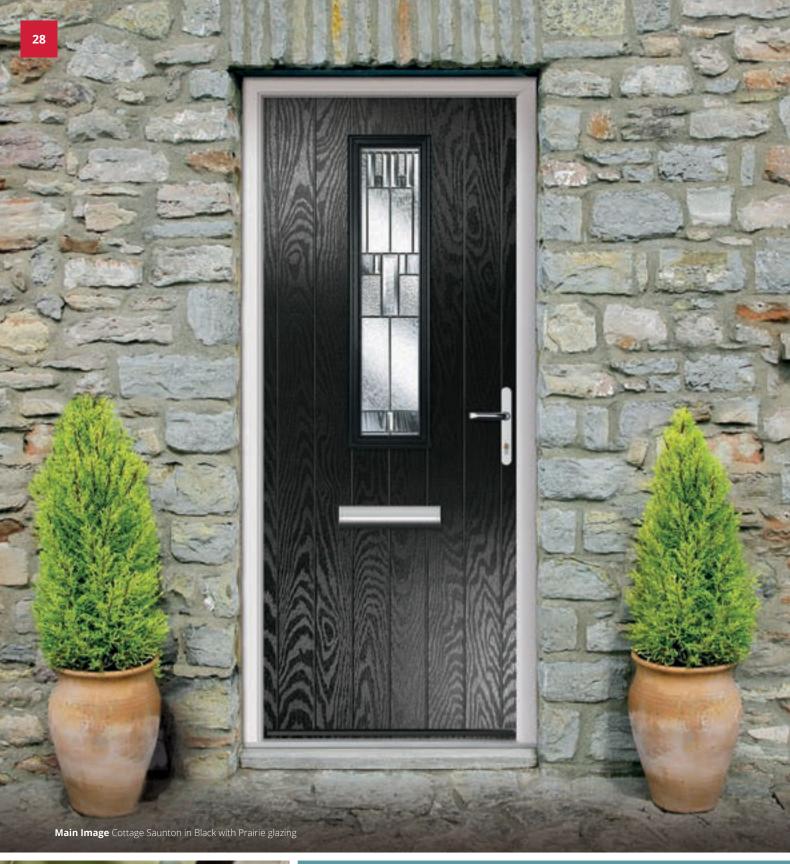

Flush Carnoustie Colour Anchors Away Glazing Zinc Star

**Farmhouse Carnoustie Colour** Dusky Pink **Glazing** Victorian Border

Farmhouse Carnoustie Colour Emerald Green Glazing Horizon

Flush Carnoustie Colour Cream White Glazing New Orleans