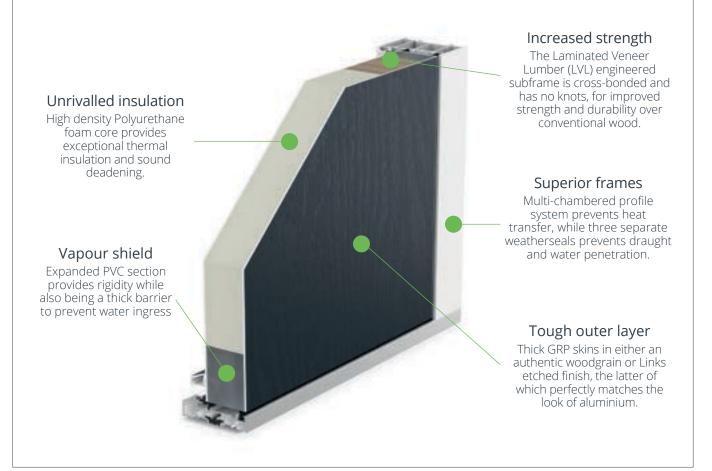

## Make an entrance

When it comes to design, security and energy efficiency, doesn't your home deserve the best?

Our engineered composite doors are the minimal-maintenance alternative to traditional door materials.

The high-definition woodgrain or smooth etched Glass Reinforced Plastic (GRP) outer skins will look stunning for years to come, delivering long-lasting kerb appeal to any property.

Our doors offer stability from the elements with their Laminated Veneer Lumber (LVL) subframe, encased with expanded PVC for extra protection against any water ingress.

The high density Polyurethane foam inner core offers exceptional thermal efficiency and will help to reduce energy bills in comparison with any other door on the market.

### Traditional, yet modern

GRP outer skins provide the look and feel of traditional woodgrained doors, but without the maintenance.