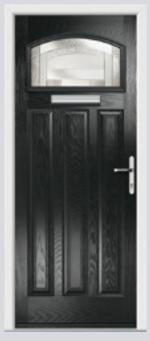

## Carnoustie including Birkdale and Penina

Our most popular door, which is now available in a choice of style variations.

Original Carnoustie Colour Agate Grey Glazing Elan

Original Carnoustie Colour Red Glazing Modena