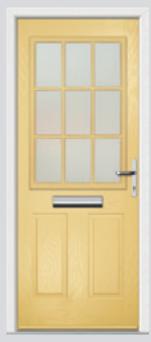

# St. Andrews including Craftsman

A timeless design, the St. Andrews will remain a popular design for years to come.

Original St. Andrews Colour Red Glazing Beaumont

Original St. Andrews Colour Black Glazing Havana

Original St. Andrews Colour Putty Glazing Dorchester Amber

Original St. Andrews Colour Rosewood Glazing Zinc Star

**Craftsman Solid Colour** Golden Oak **Glazing** None

Original St. Andrews Colour Twilight Glazing Crystal Flowers

Craftsman Solid Colour Irish Oak Glazing None

Original St. Andrews Colour Olive Grove Glazing Style C Bodoni