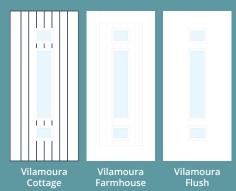

## Door styles at a glance

From traditional to contemporary, cottage to designer, whichever door style you choose, it's guaranteed to bring enduring style to your property.

Our composite doors are available with a variety of glazing cassettes, allowing you to select the perfect style to complete your door. For more about the cassette types, see page 68.

# Vilamoura

The inline slim glazing details are inspired by European door styling.

.

**Cottage Vilamoura** Colour Mulberry Glazing Murano Purple

**Farmhouse Vilamoura** 

Colour Bahia Blue

Flush Vilamoura Colour Bolero **Glazing** Aurora