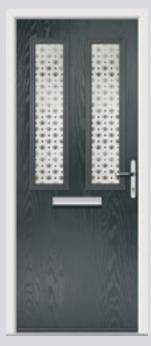

## Carnoustie including Birkdale and Penina

Our most popular door, which is now available in a choice of style variations.

Original Carnoustie Colour Agate Grey Glazing Elan

Original Carnoustie Colour Red Glazing Modena