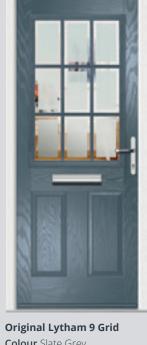

## Lytham including Grid options

With its large glazed area, the Lytham lets light shine through.

Flush Lytham 4 Grid Colour Blue Glazing GridLite Etch

**Original Lytham** Colour Golden Oak Glazing Elan

Colour Slate Grey Glazing GridLite Etch

Original Lytham 9 Grid Colour Citrine Glazing GridLite Satin

Original Lytham Colour Anthracite Glazing Murano Black

Also available in Blue, Green, Purple and Red

Original Lytham 4 Grid Colour Mulberry Glazing GridLite Etch