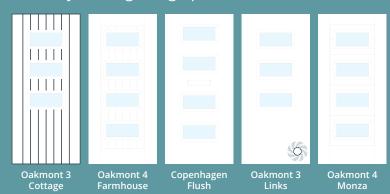

## Door styles at a glance

From traditional to contemporary, cottage to designer, whichever door style you choose, it's guaranteed to bring enduring style to your property.

Our composite doors are available with a variety of glazing cassettes, allowing you to select the perfect style to complete your door. For more about the cassette types, see page 68.

|                                            |   |                        | 6 Panel Solid | 3 Quarter Solid | Craftsman Solid | Birkdale | Carnoustie | Gleneagles | Gleneagles Grid |            |   | Lytham 9 Grid | Penina | _ | Pinehurst |           | Portrush Sunburst | Riviera | Riviera Sunburst | St Andrews | Troon | Turnberry | Turnberry Grid |
|--------------------------------------------|---|------------------------|---------------|-----------------|-----------------|----------|------------|------------|-----------------|------------|---|---------------|--------|---|-----------|-----------|-------------------|---------|------------------|------------|-------|-----------|----------------|
|                                            |   | Page:                  | 10            | 35              | 59              | 15       | 10         | 34         |                 | Trac<br>30 |   |               |        |   |           | les<br>23 | 23                | 22      | 23               | 58         | 48    | 44 4      | 15             |
| <b>Original</b><br>Tradition               |   | Standard<br>Cassette   | -             | -               | -               | •        | •          | •          | •               | •          | • | •             | •      | • | •         | •         | •                 | •       | •                | •          | •     |           | •              |
| <b>Original</b><br>Traditional moulded     |   |                        |               |                 |                 |          |            |            |                 |            |   |               |        |   |           |           |                   |         |                  |            |       |           |                |
| <b>Cottag</b><br>Woodg                     |   | Standard<br>Cassette   | -             | _               | -               | -        | •          | -          | -               | -          | - | -             | -      | - | -         | -         | -                 | -       | -                | -          | -     | -         | -              |
| Cottage / Farmhouse<br>Woodgrained moulded |   | Flat Grain<br>Cassette | -             | _               | -               | -        | -          | -          | _               | -          | - | -             | -      | - | -         | -         | -                 | -       | -                | -          | -     | -         | -              |
| <b>house</b><br>bulded                     |   |                        |               |                 |                 |          |            |            |                 |            |   |               |        |   |           |           |                   |         |                  |            |       |           |                |
| <b>Flush</b><br>Woodg                      |   | Standard<br>Cassette   | -             | -               | -               | -        | •          | -          | -               | •          | • | •             | -      | - | -         | -         | -                 | -       | -                | -          | -     | -         | -              |
| <b>Flush</b><br>Woodgrained panel          |   | Flat Grain<br>Cassette | -             | -               | -               | -        | -          | -          | -               | -          | - | -             | -      | - | -         | -         | -                 | -       | -                | -          | -     | -         | -              |
| nel                                        |   | lnox<br>Cassette       | -             | -               | -               | -        | -          | -          | -               | -          | - | -             | -      | - | -         | -         | -                 | -       | -                | -          | -     | -         | -              |
| <b>Links</b><br>Smootl                     |   |                        |               |                 |                 |          |            |            |                 |            |   |               |        |   |           |           |                   |         |                  |            |       |           |                |
| <b>Links</b><br>Smooth / Etched            |   | Links<br>Cassette      | -             | -               | -               | -        | -          | -          | -               | -          | - | -             | -      | - | -         | -         | -                 | -       | -                | -          | -     | -         | -              |
|                                            | 6 | lnox<br>Cassette       | -             | -               | -               | -        | -          | -          | -               | -          | - | -             | -      | - | -         | -         | -                 | -       | -                | -          | -     | -         | -              |
| <b>Monza</b><br>Woodgrained                |   | Standard<br>Cassette   | -             | -               | -               | -        | -          | -          | -               | -          | - | -             | -      | - | -         | -         | -                 | -       | -                | -          | -     | -         | -              |
| ained                                      |   | Flat Grain<br>Cassette | -             | -               | -               | -        | -          | -          | - 1             | -          | - | -             | -      | - | -         | -         | -                 | -       | -                | -          | -     | -         | -              |
|                                            |   | Inox<br>Cassette       | -             | -               | -               | -        | -          | -          | -               | -          | - | -             | -      | - | -         | -         | -                 | -       | -                | -          | -     | -         | -              |