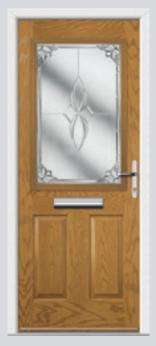

# St. Andrews including Craftsman

A timeless design, the St. Andrews will remain a popular design for years to come.

Original St. Andrews Colour Red Glazing Beaumont

Original St. Andrews Colour Black Glazing Havana

Original St. Andrews Colour Putty Glazing Dorchester Amber

Original St. Andrews Colour Rosewood Glazing Zinc Star

**Craftsman Solid Colour** Golden Oak **Glazing** None

Original St. Andrews Colour Twilight Glazing Crystal Flowers