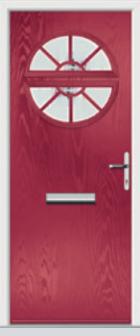

## Riviera including Portrush and Sunburst options

A classic design, which suits many properties.

Original Portrush Colour Black Glazing Murano Black

Original Portrush Sunburst Colour Red Glazing GridLite Satin / Satin