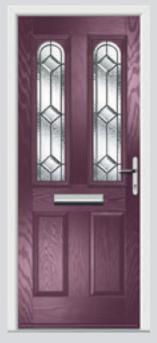

## Carnoustie including Birkdale and Penina

Our most popular door, which is now available in a choice of style variations.

Original Carnoustie Colour Agate Grey Glazing Elan

Original Carnoustie Colour Red Glazing Modena