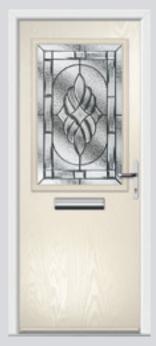

## Gleneagles including Grid option

With its eloquent design the Gleneagles is a very popular style.

Original Gleneagles Colour Rosewood Glazing Crystal Flowers

Original Gleneagles
Colour Blue
Glazing Murano Blue

Original Gleneagles Colour Mushroom Glazing Strand

Original Gleneagles 4 Grid Colour Stormy Seas Glazing Venetian Blind

**3 Quarter Solid Colour** Sandy Shoes **Glazing** None

Original Gleneagles Colour Black Ice Glazing Style G Bodoni

Original Gleneagles 4 Grid Colour Moonshine Glazing GridLite Etch

Original Gleneagles Colour Red Glazing Beaumont