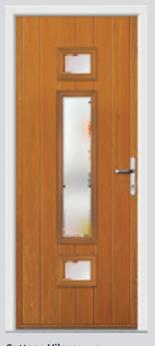

# Troon including Muirfield and Pinehurst

The original six-panel door can be enhanced with either two or four glazing details.

**Original Troon** Colour Blue **Glazing** New Orleans

**Original Muirfield** Colour Rosewood **Glazing** Kensington