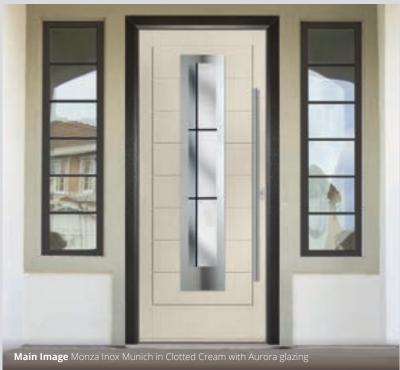

## Inox Munich

Understated and classy with a large central lite, the Inox Munich is a popular option.

Flush Inox Munich Colour California Glazing Modena

Monza Inox Munich Colour Black Glazing Eiger

Links Inox Munich
Colour Balcony Sunset
Glazing Rain