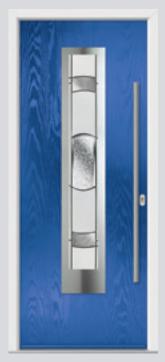

# Seminole including Barcelona

A very popular door design with an abundance of glazing options and positions.

Cottage Seminole 3
Colour Mulberry
Glazing Murano Purple

Also available in Blue, Black, Green, and Red

Farmhouse Seminole 5 Left Colour Agate Grey Glazing Murano Black

Cottage Seminole T3 Left Colour Pointed Rock Glazing Bullion

Flush Seminole Barcelona Left Colour Rooftop Terrace Glazing Richmond