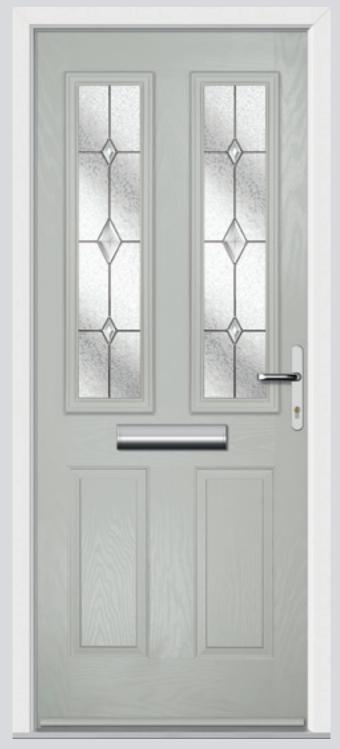

## Carnoustie including Birkdale and Penina

Our most popular door, which is now available in a choice of style variations.

Original Carnoustie Colour Agate Grey Glazing Elan

Original Carnoustie Colour Red Glazing Modena