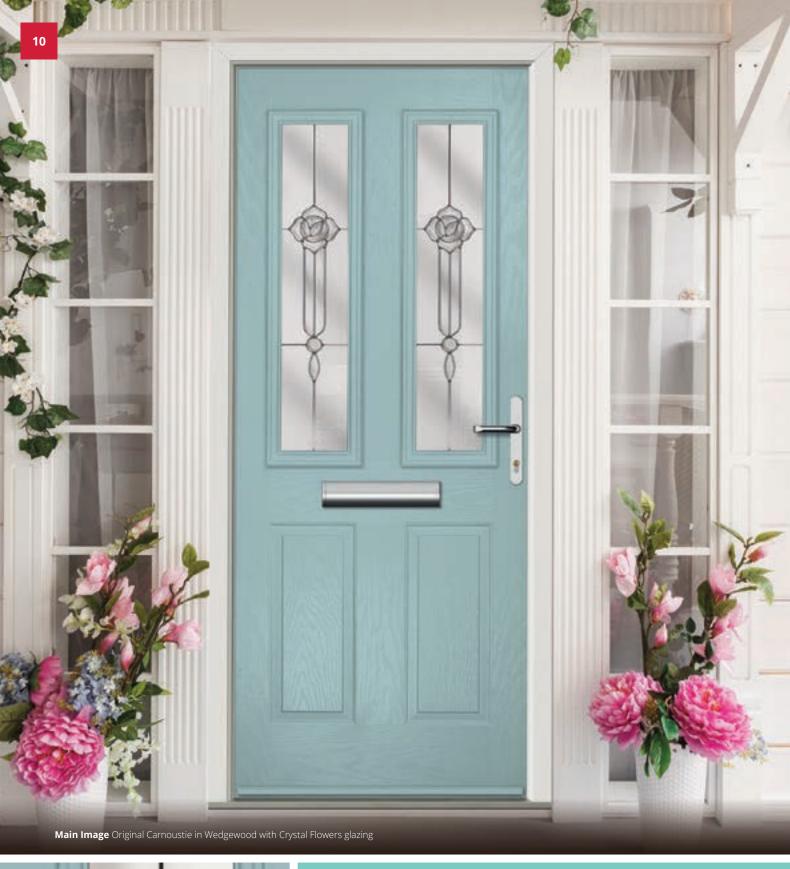

## Carnoustie including Birkdale and Penina

Our most popular door, which is now available in a choice of style variations.

Original Carnoustie Colour Agate Grey Glazing Elan

Original Carnoustie Colour Red Glazing Modena