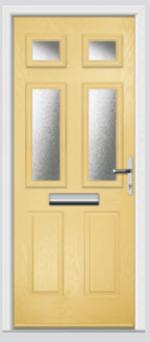

# Troon including Muirfield and Pinehurst

The original six-panel door can be enhanced with either two or four glazing details.

**Original Troon** Colour Blue **Glazing** New Orleans

**Original Muirfield** Colour Rosewood **Glazing** Kensington

**Glazing** Pinpoint

**Original Muirfield** Colour Cream White **Glazing** Bullion

**6 Panel Solid Colour** Rose Garden **Glazing** None

**Original Troon Colour** Victory Blue **Glazing** Tahoe Blue

**Original Troon Colour** Agate Grey **Glazing** Symphony

**Original Troon Colour** Citrine **Glazing** Pinpoint

**Original Troon Colour** Military Grey **Glazing** Murano Black

Also available in Blue, Green, Purple and Red

**Original Troon** Colour Blue **Glazing** Victorian Border

**Original Troon** Colour Red **Glazing** Modena

**Original Troon** Colour Sandstone **Glazing** Satin

**Original Troon Colour** Anthracite **Glazing** Greenwich

Original Muirfield Colour White Glazing Cathedral

Original Muirfield Colour Mulberry Glazing Spitalfields

Original Muirfield Colour Irish Oak Glazing Prairie

Original Muirfield Colour Emerald Green Glazing Linear

Original Pinehurst Colour Cotswold Glazing Horizon

Original Pinehurst
Colour Dusky Pink
Glazing Aurora

**6 Panel Solid Colour** Summit Grey **Glazing** None

**6 Panel Solid Colour** Golden Oak **Glazing** None