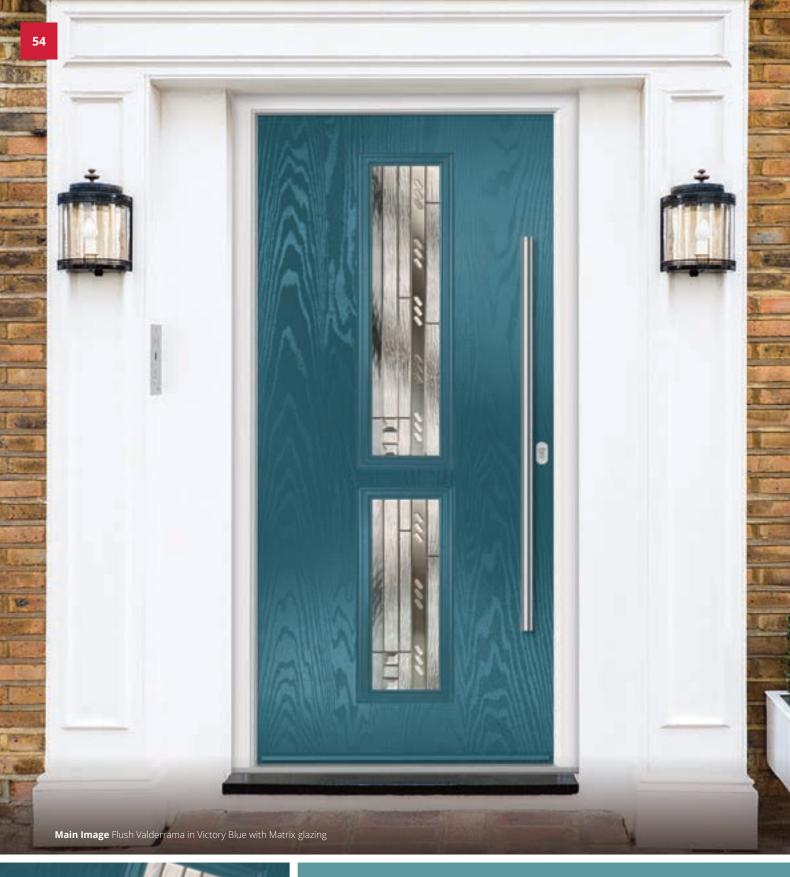

# Valderrama

European looks with traditional glazing make the Valderrama a popular style.

**Cottage Valderrama** Colour Chartwell Green **Glazing** Symphony

**Farmhouse Valderrama** Colour Diablo **Glazing** Tahoe Red

Flush Valderrama **Colour** Temple Glazing Holborn

**Cottage Valderrama** Colour Shadow **Glazing** Murano Blue

Also available in Black, Green, Purple and Red

Flush Valderrama Left **Colour** Black **Glazing** Diamond Cut