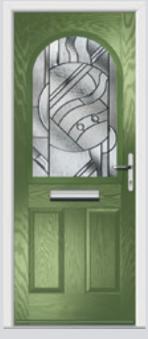

## Carnoustie including Birkdale and Penina

Our most popular door, which is now available in a choice of style variations.

Original Carnoustie Colour Agate Grey Glazing Elan

Original Carnoustie Colour Red Glazing Modena